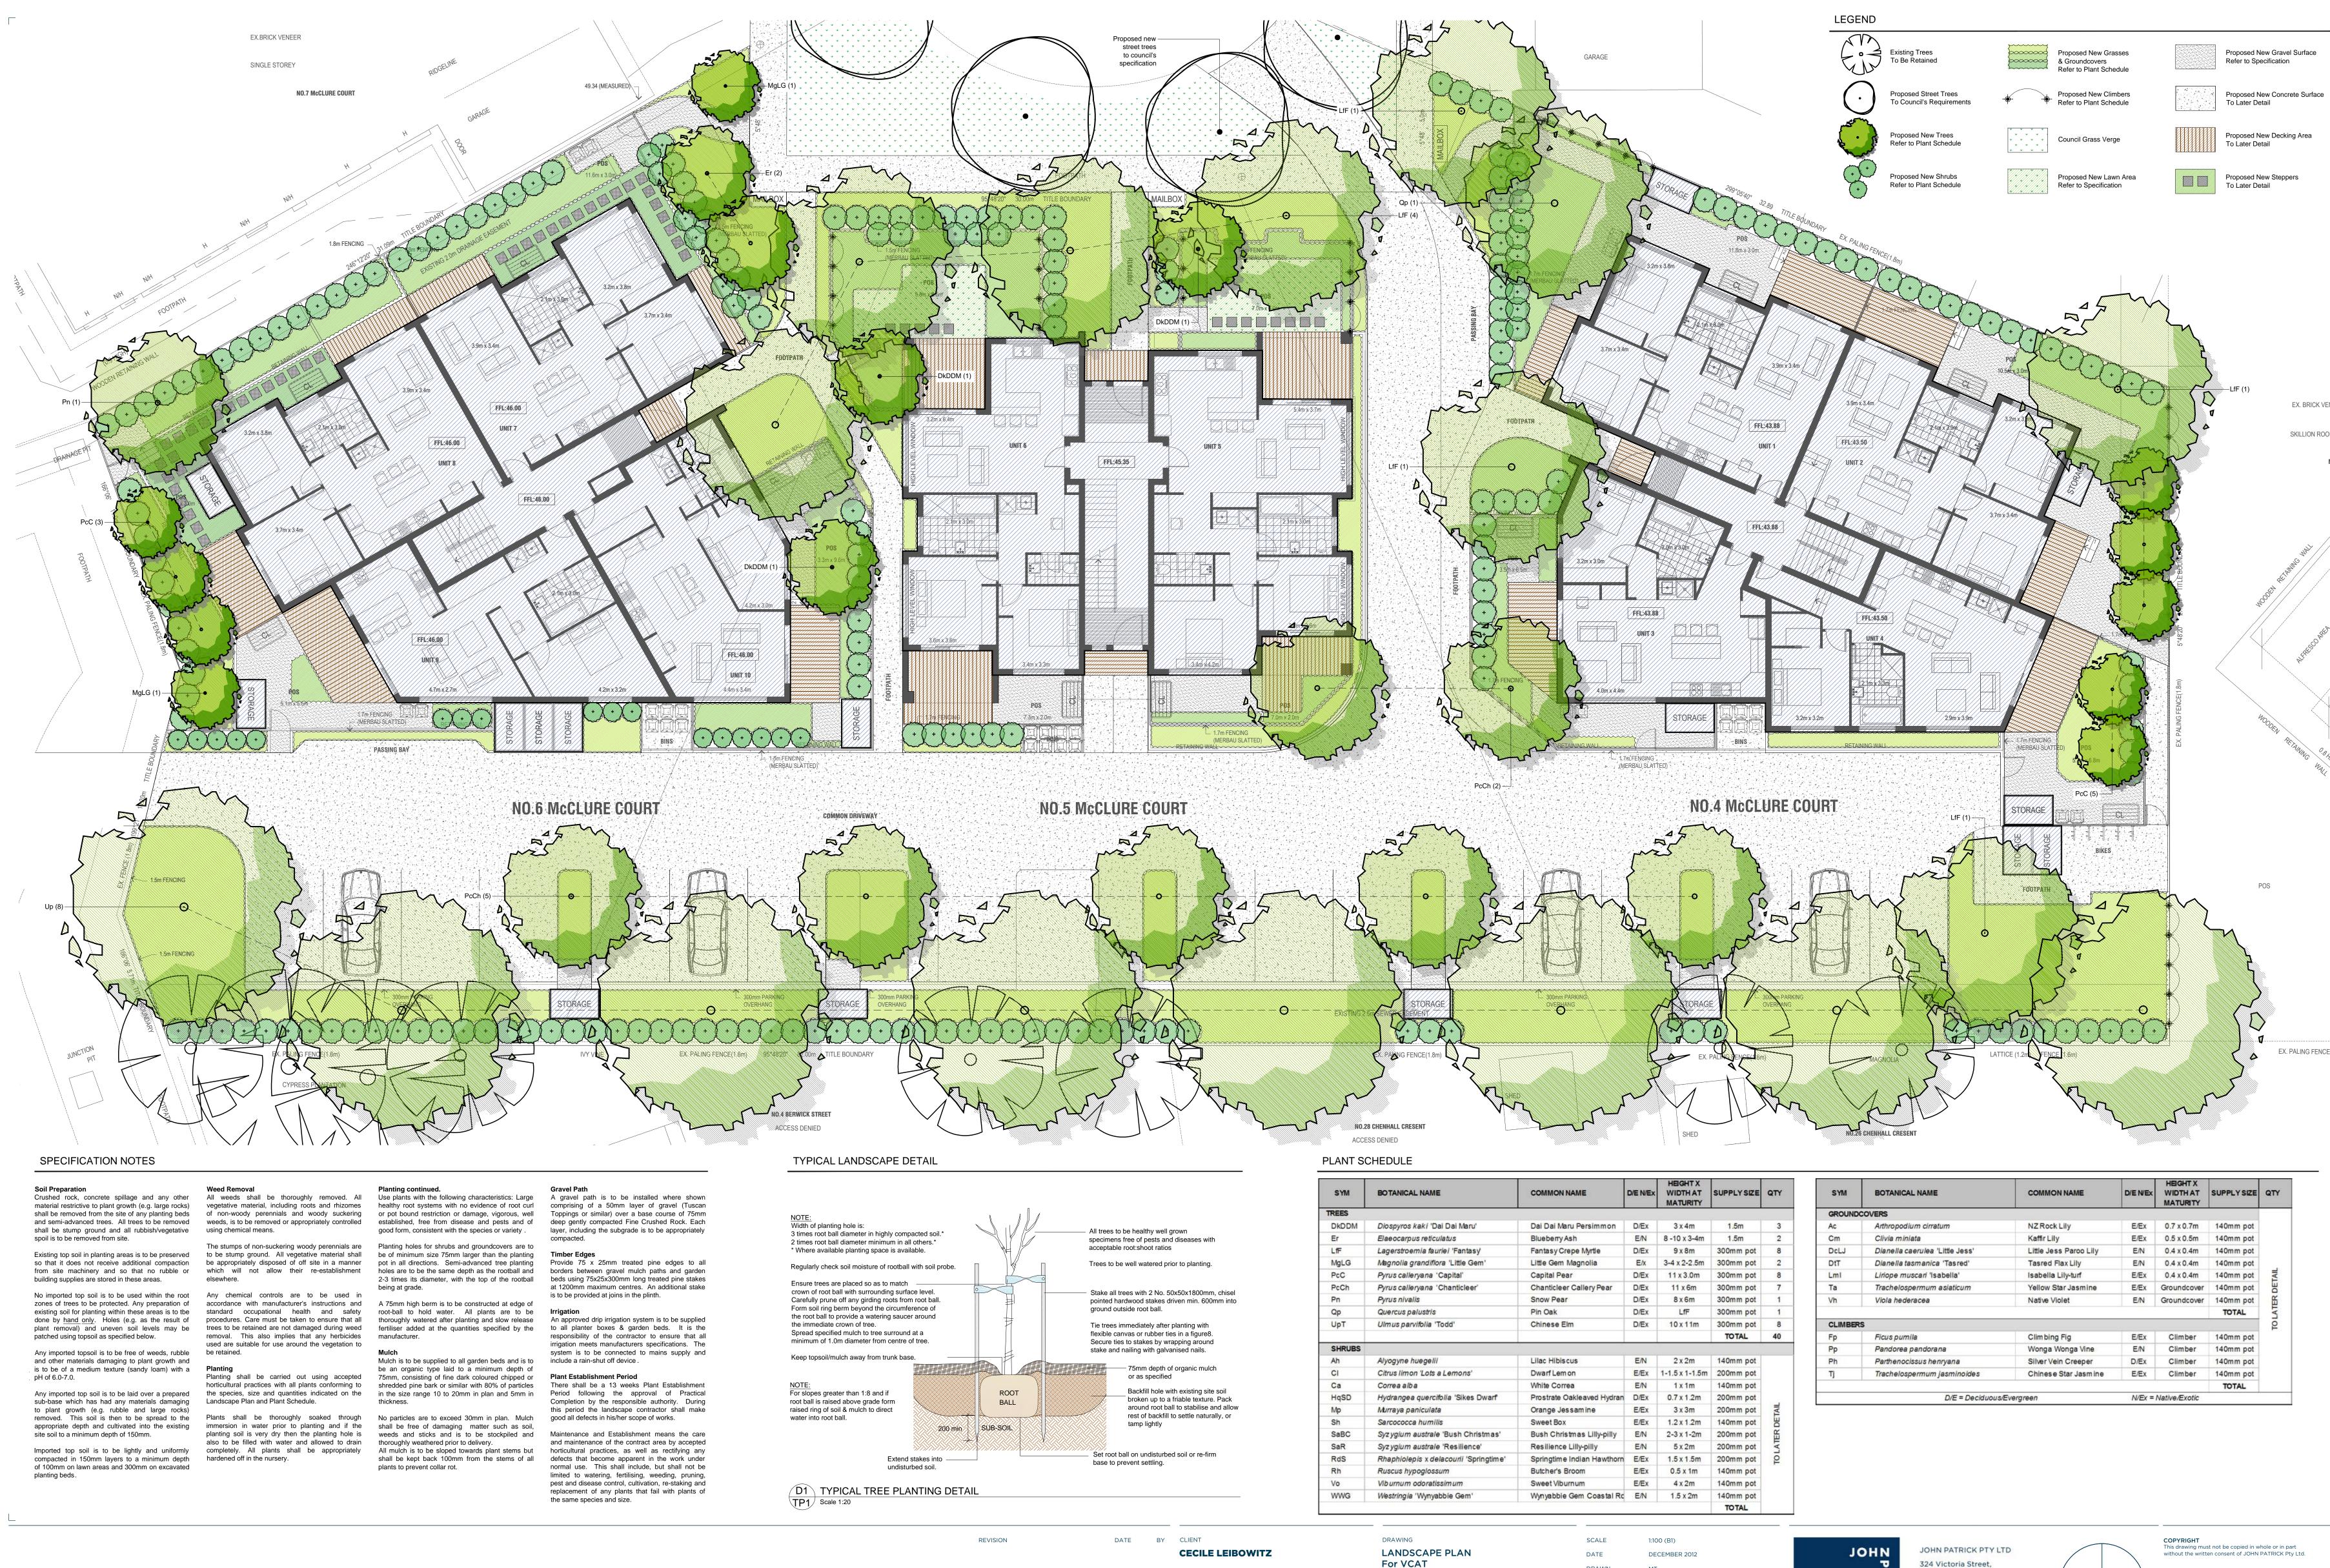

PROJECT PROPOSED RESIDENTIAL DEVELOPMENT

4-6 McCLURE COURT, TRARALGON

|   | COMMON NAME                | D/E N/Ex | HEIGHT X<br>WIDTH AT<br>MATURITY | SUPPLY SIZE | QTY             |
|---|----------------------------|----------|----------------------------------|-------------|-----------------|
|   |                            |          |                                  |             |                 |
|   | Dai Dai Maru Persimmon     | D/Ex     | 3 x 4m                           | 1.5m        | 3               |
|   | Blueberry Ash              | E/N      | 8 -10 x 3-4m                     | 1.5m        | 2               |
|   | Fantasy Crepe Myrtle       | D/Ex     | 9 x 8m                           | 300mm pot   | 8               |
|   | Little Gem Magnolia        | E/x      | 3-4 x 2-2.5m                     | 300mm pot   | 2               |
|   | Capital Pear               | D/Ex     | 11 x 3.0m                        | 300mm pot   | 8               |
|   | Chanticleer Callery Pear   | D/Ex     | 11 x 6m                          | 300mm pot   | 7               |
|   | Snow Pear                  | D/Ex     | 8 x 6m                           | 300mm pot   | 1               |
|   | Pin Oak                    | D/Ex     | LfF                              | 300mm pot   | 1               |
|   | Chinese Elm                | D/Ex     | 10 x 11m                         | 300mm pot   | 8               |
|   |                            |          |                                  | TOTAL       | 40              |
|   | 5.<br>                     |          |                                  | (*          |                 |
| Τ | Lilac Hibiscus             | E/N      | 2 x 2m                           | 140mm pot   |                 |
|   | Dwarf Lem on               | E/Ex     | 1-1.5 x 1-1.5m                   | 200mm pot   |                 |
|   | White Correa               | E/N      | 1 x 1m                           | 140mm pot   |                 |
| T | Prostrate Oakleaved Hydran | D/Ex     | 0.7 x 1.2m                       | 200mm pot   |                 |
|   | Orange Jessamine           | E/Ex     | 3 x 3m                           | 200mm pot   | TAIL            |
|   | Sweet Box                  | E/Ex     | 1.2 x 1.2m                       | 140mm pot   | TO LATER DETAIL |
|   | Bush Christmas Lilly-pilly | E/N      | 2-3 x 1-2m                       | 200mm pot   | ER              |
|   | Resilience Lilly-pilly     | E/N      | 5 x 2m                           | 200mm pot   | TAT             |
| T | Springtime Indian Hawthorn | E/Ex     | 1.5 x 1.5m                       | 200mm pot   | 101             |
|   | Butcher's Broom            | E/Ex     | 0.5 x 1m                         | 140mm pot   |                 |
|   | Sweet Viburnum             | E/Ex     | 4 x 2m                           | 140mm pot   |                 |
| T | Wynyabbie Gem Coastal Ro   | E/N      | 1.5 x 2m                         | 140mm pot   |                 |
|   |                            |          |                                  | TOTAL       |                 |

| SYM     | BOTANICAL NAME                  | COMMON NAME                                    | D/E N/Ex | WIDTH AT      | SUPPLY SIZE | QTY             |
|---------|---------------------------------|------------------------------------------------|----------|---------------|-------------|-----------------|
| GROUND  | COVERS                          |                                                |          |               |             |                 |
| Ac      | Arthropodium cirratum           | NZ Rock Lily                                   | E/Ex     | 0.7 x 0.7m    | 140mm pot   |                 |
| Cm      | Clivia miniata                  | Kaffir Lily                                    | E/Ex     | 0.5 x 0.5m    | 140mm pot   |                 |
| DcLJ    | Dianella caerulea 'Little Jess' | Little Jess Paroo Lily                         | E/N      | 0.4 x 0.4m    | 140mm pot   |                 |
| DtT     | Dianella tasmanica 'Tasred'     | Tasred Flax Lily                               | E/N      | 0.4 x 0.4m    | 140mm pot   |                 |
| Lml     | Liriope muscari 'Isabella'      | Isabella Lily-turf                             | E/Ex     | 0.4 x 0.4m    | 140mm pot   | LAIL            |
| Та      | Trachelospermum asiaticum       | Yellow Star Jasmine                            | E/Ex     | Groundcover   | 140mm pot   | DE              |
| Vh      | Viola hederacea                 | Native Violet                                  | E/N      | Groundcover   | 140mm pot   | TO LATER DETAIL |
|         |                                 | to set of the Arabitation of the second of the |          |               | TOTAL       | AT              |
| CLIMBER | s                               |                                                |          |               |             | 10              |
| Fp      | Ficus pumila                    | Climbing Fig                                   | E/Ex     | Climber       | 140mm pot   |                 |
| Рр      | Pandorea pandorana              | Wonga Wonga Vine                               | E/N      | Climber       | 140mm pot   |                 |
| Ph      | Parthenocissus henryana         | Silver Vein Creeper                            | D/Ex     | Climber       | 140mm pot   |                 |
| Тj      | Trachelospermum jasminoides     | Chinese Star Jasmine                           | E/Ex     | Climber       | 140mm pot   |                 |
|         |                                 |                                                |          |               | TOTAL       |                 |
|         | D/E = Deciduous/                | Evergreen                                      | N/Ex =   | Native/Exotic |             |                 |

DRAWN CHECKED JOB NO DWG NO CAD FILE

MT JP 12-399 VCAT 01

12-399 VCAT01

324 Victoria Street, Richmond, VIC 3121 T +61 3 9429 4855 F +61 3 9429 8211 admin@johnpatrick.com.au www.johnpatrick.com.au

PLEASE NOTE The contractor must verify all dimensions on site before commencing any work or preparing any shop drawings. Do not scale off drawings.