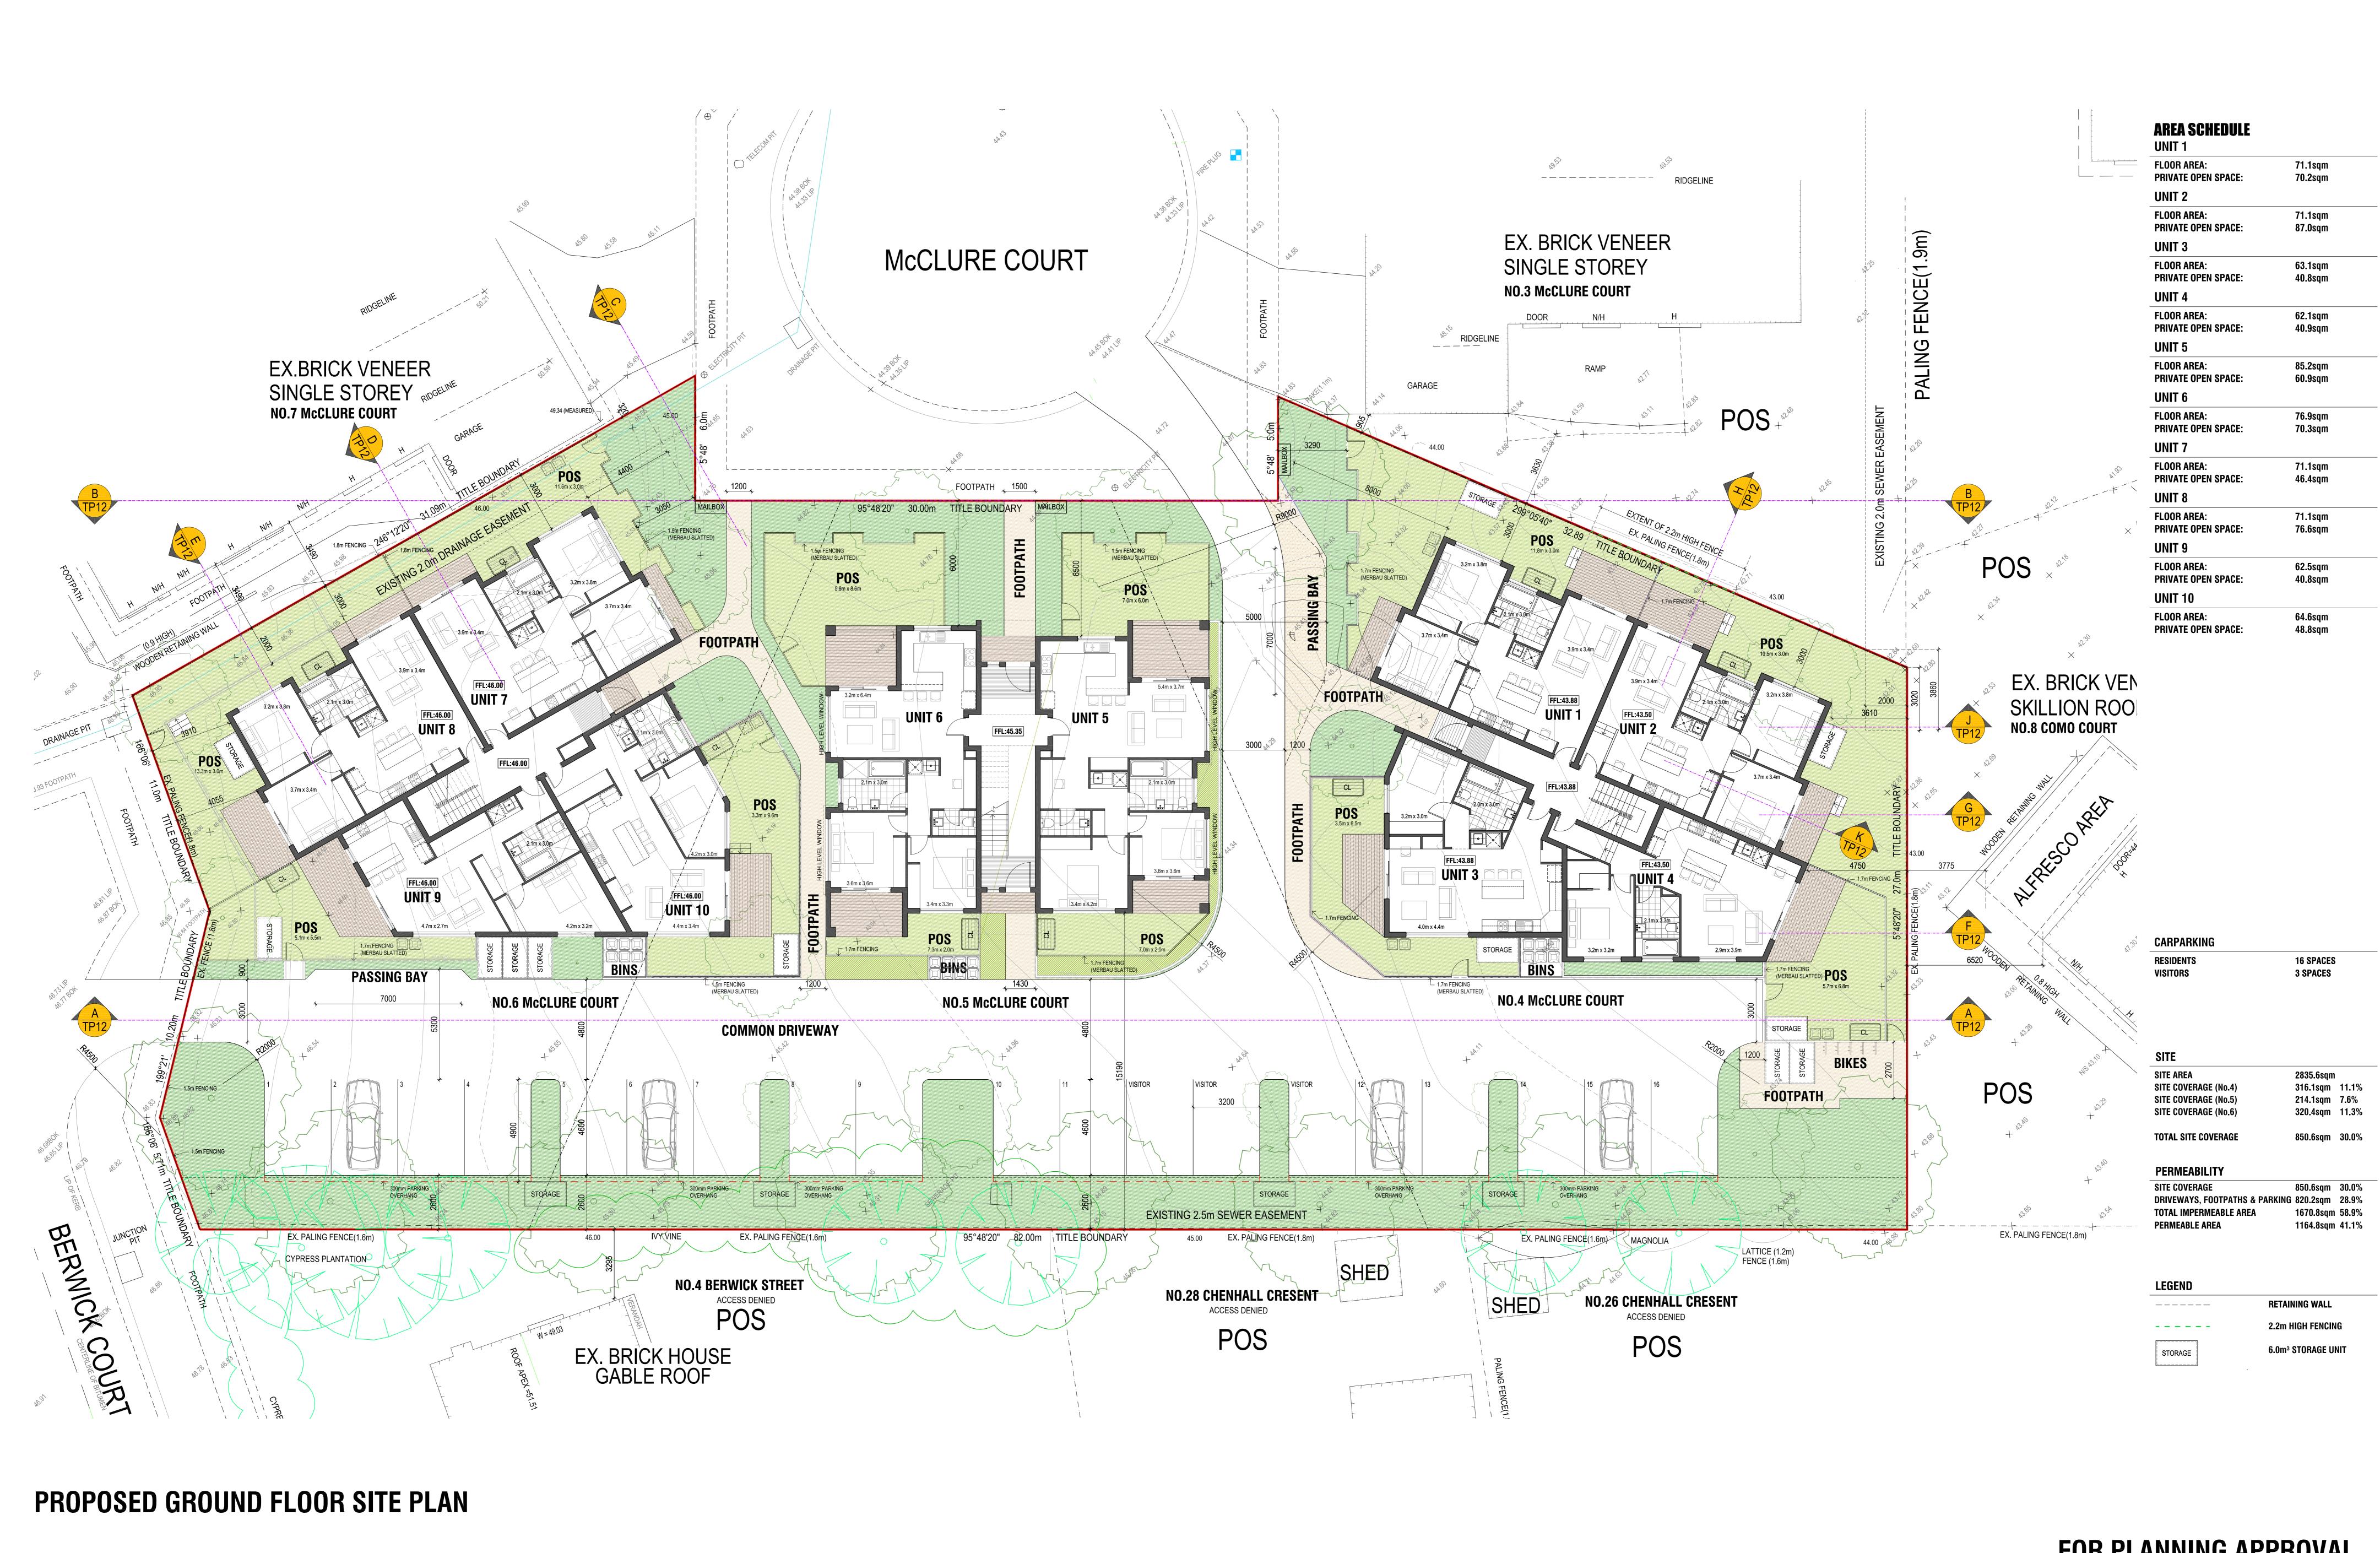

ALL LEVELS SHOWN ARE TO AHD. REV. NO. DATE DESCRIPTION

**ARCHIT!** 

www.architmelb.com

Email: archit.melb@gmail.com Tel: 0400 690 849

GN & DEVELOPMEN

DATE SCALE DRAWN BY PROJECT No. 1:100@A0 DEC 2012 HN 2001 GROUND FLOOR SITE PLAN

APARTMENT DEVELOPMENT TP.03 McCLURE COURT, TRARALGON

VCAT

ALL LEVELS SHOWN ARE TO AHD. REV. No. DATE DESCRIPTION DO NOT SCALE THIS DRAWING. FIGURED DIMENSIONS TO TAKE PRECEDENCE OVER SCALE. BUILDERS & CONTRACTORS TO VERIFY ALL DIMENSIONS ON SITE PRIOR TO COMMENCEMENT OF WORKS.

### **AREA SCHEDULE**

#### UNIT 1

FLOOR AREA:

#### UNIT 2

FLOOR AREA:

71.1sqm

71.1sqm

### UNIT 3

FLOOR AREA:

63.1sqm

#### UNIT 4

FLOOR AREA:

62.1sqm

archit.melb@gmail.com