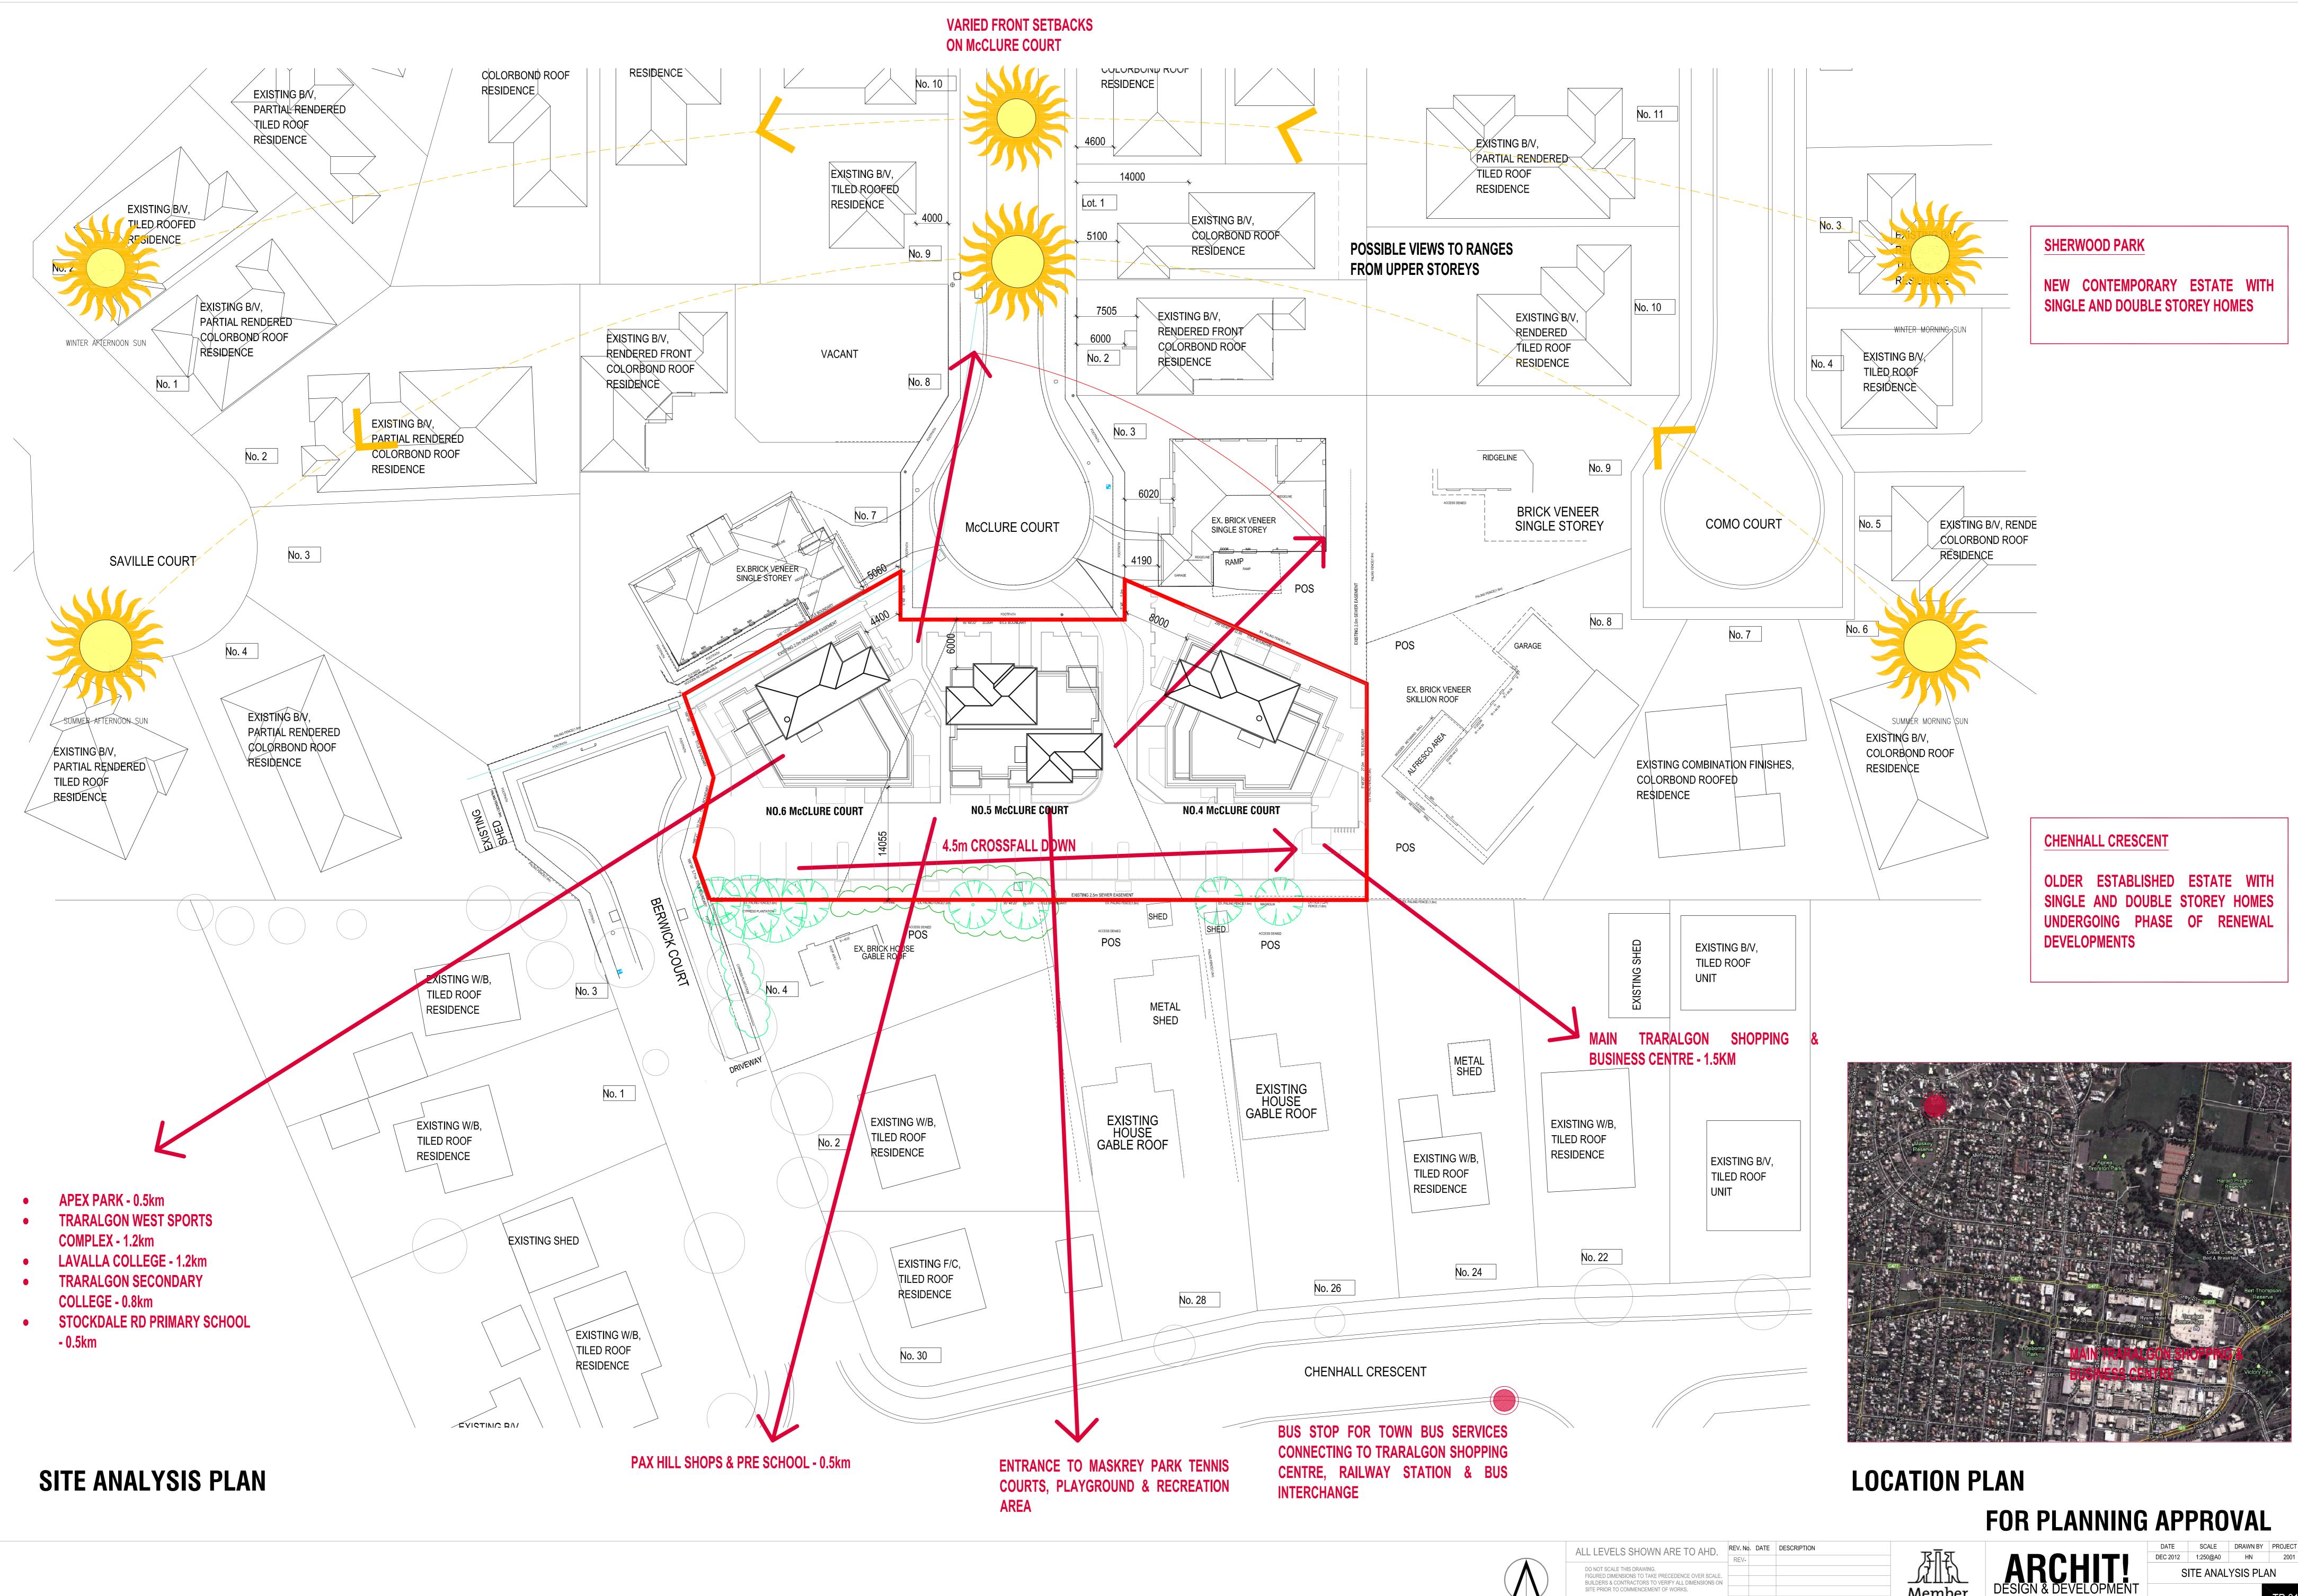

DRAWN BY PROJECT No. HN SITE ANALYSIS PLAN

APARTMENT DEVELOPMENT MCCLURE COURT, TRARALGON

## LEGEND - DESIGN RESPONSE

- 1 VIEWS TO RANGES FROM UPPER STOREY BALCONIES.
- $\bigcirc$  3.0m wide driveway with passing bay onto PROPOSED PROPERTY WITH 1m WIDE FOOTPATH FOR PEDESTRIAN ACCESS TO PARKING.
- 3 LIVING AREAS AT GROUND FLOOR LEVEL WITH ACCESS TO PRIVATE OPEN SPACES & LANDSCAPED GARDENS.
- 4 living areas at first floor level with access to NORTH FACING BALCONIES GENEROUSLY SETBACK AND SCREENED TO AVOID OVERLOOKING IMPACT ON NEIGHBOURING PROPERTIES
- 5 ENTRY POINTS TO THE TOWNHOUSES IDENTIFIED BY ACCENT DOORS AND ENTRY PORCH
- 6 THE DOUBLE STOREY BUILDING IS BROKEN DOWN IN SCALE WITH OVERLAPPING RECTANGULAR FORMS EXPRESSED IN DIFFERING MATERIALS PROVIDING COLOUR & TEXTURE. A MIXTURE OF PITCHED AND FLAT ROOFS ARE ALSO UTILISED TO GIVE A CONTEMPORARY DESIGN FEEL IN RESPONSE TO THE MODERN RESIDENCES IN SHERWOOD PARK.
- (7) ACCESS TO BERWICK COURT IS PROVIDED BY ONE CROSSOVER/DRIVEWAY MINIMISING THE NUMBER OF ACCESS POINTS.
- 8 LANDSCAPING INTRODUCED IN ANY POSSIBLE AREAS TO PROMOTE GREENERY AND SHADE FOR PROPOSED DEVELOPMENT.
- 9 BIN STORAGE POINTS WITH SLATTED TIMBER ENCLOSURE LOCATED ALONG COMMON DRIVEWAY.
- 10 TWO STOREY FORM AND BUILDING FOOTPRINT REFLECTS SIZE OF NEW DEVELOPMENTS IN SHERWOOD PARK.
- 1 SKYLIGHTS OVER STAIRWAY TO IMPROVE DAYLIGHTING QUALITY AND ENHANCE NATURAL VENTILATION AND HEAT CHIMNEY STACK EFFECT.
- 1 CHENHALL CRESCENT REAR YARDS NOT IMPACTED BY OVERLOOKING OR OVERSHADOWING.
- (13) BICYCLE PARKS PROVISION TO ENCOURAGE VEHICLE TRAFFIC USE REDUCTION & PROMOTE HEALTHY LIFESTYLE.

# NO.7 McCLURE COURT