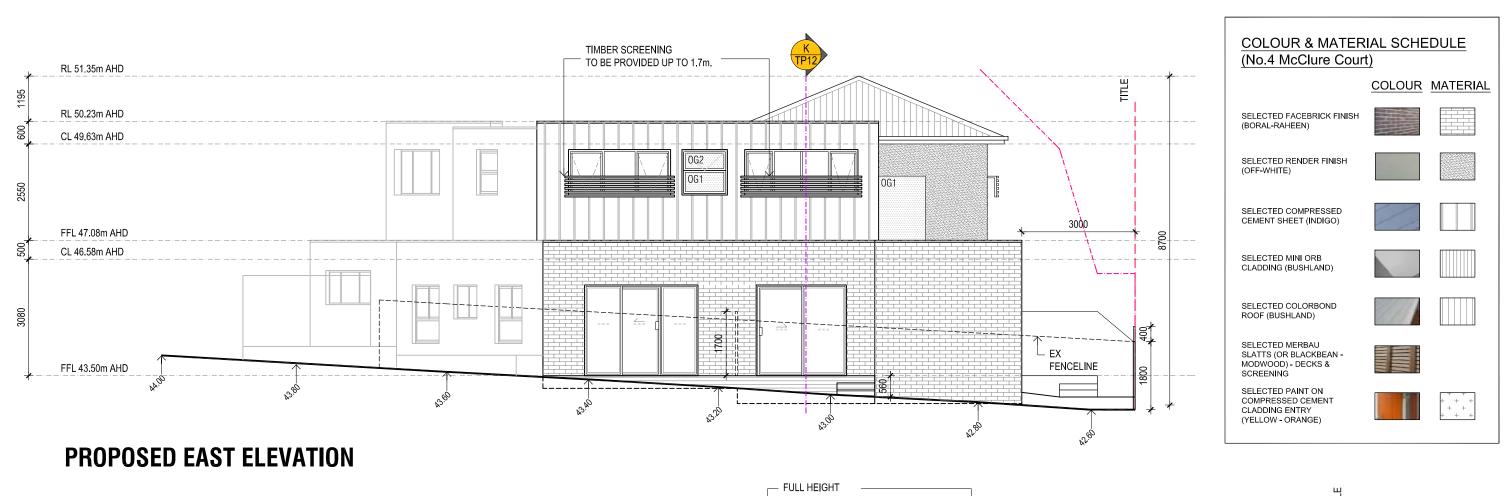

### **PROPOSED EAST ELEVATION**

FIXED OBSCURE GLAZING TO 1.7m a.f.l OBSCURE GLAZING RESTRICTED OPENABILITY TO 150mm ALL WINDOWS TO BE DOUBLE GLAZED

| DO NOT SCALE THIS DRAWING.<br>FIGURED DIMENSIONS TO TAKE PRECEDENCE OVER SCALE.<br>BUILDERS & CONTRACTORS TO VERIFY ALL DIMENSIONS ON<br>SITE PRIOR TO COMMENCEMENT OF WORKS. |  |
|-------------------------------------------------------------------------------------------------------------------------------------------------------------------------------|--|
| C THESE PLANS REMAIN THE PROPERTY OF ARCHITLESIGN AND<br>DEVELOPMENT ARE SUBJECT TO COPYRIGHT REGULATIONS                                                                     |  |