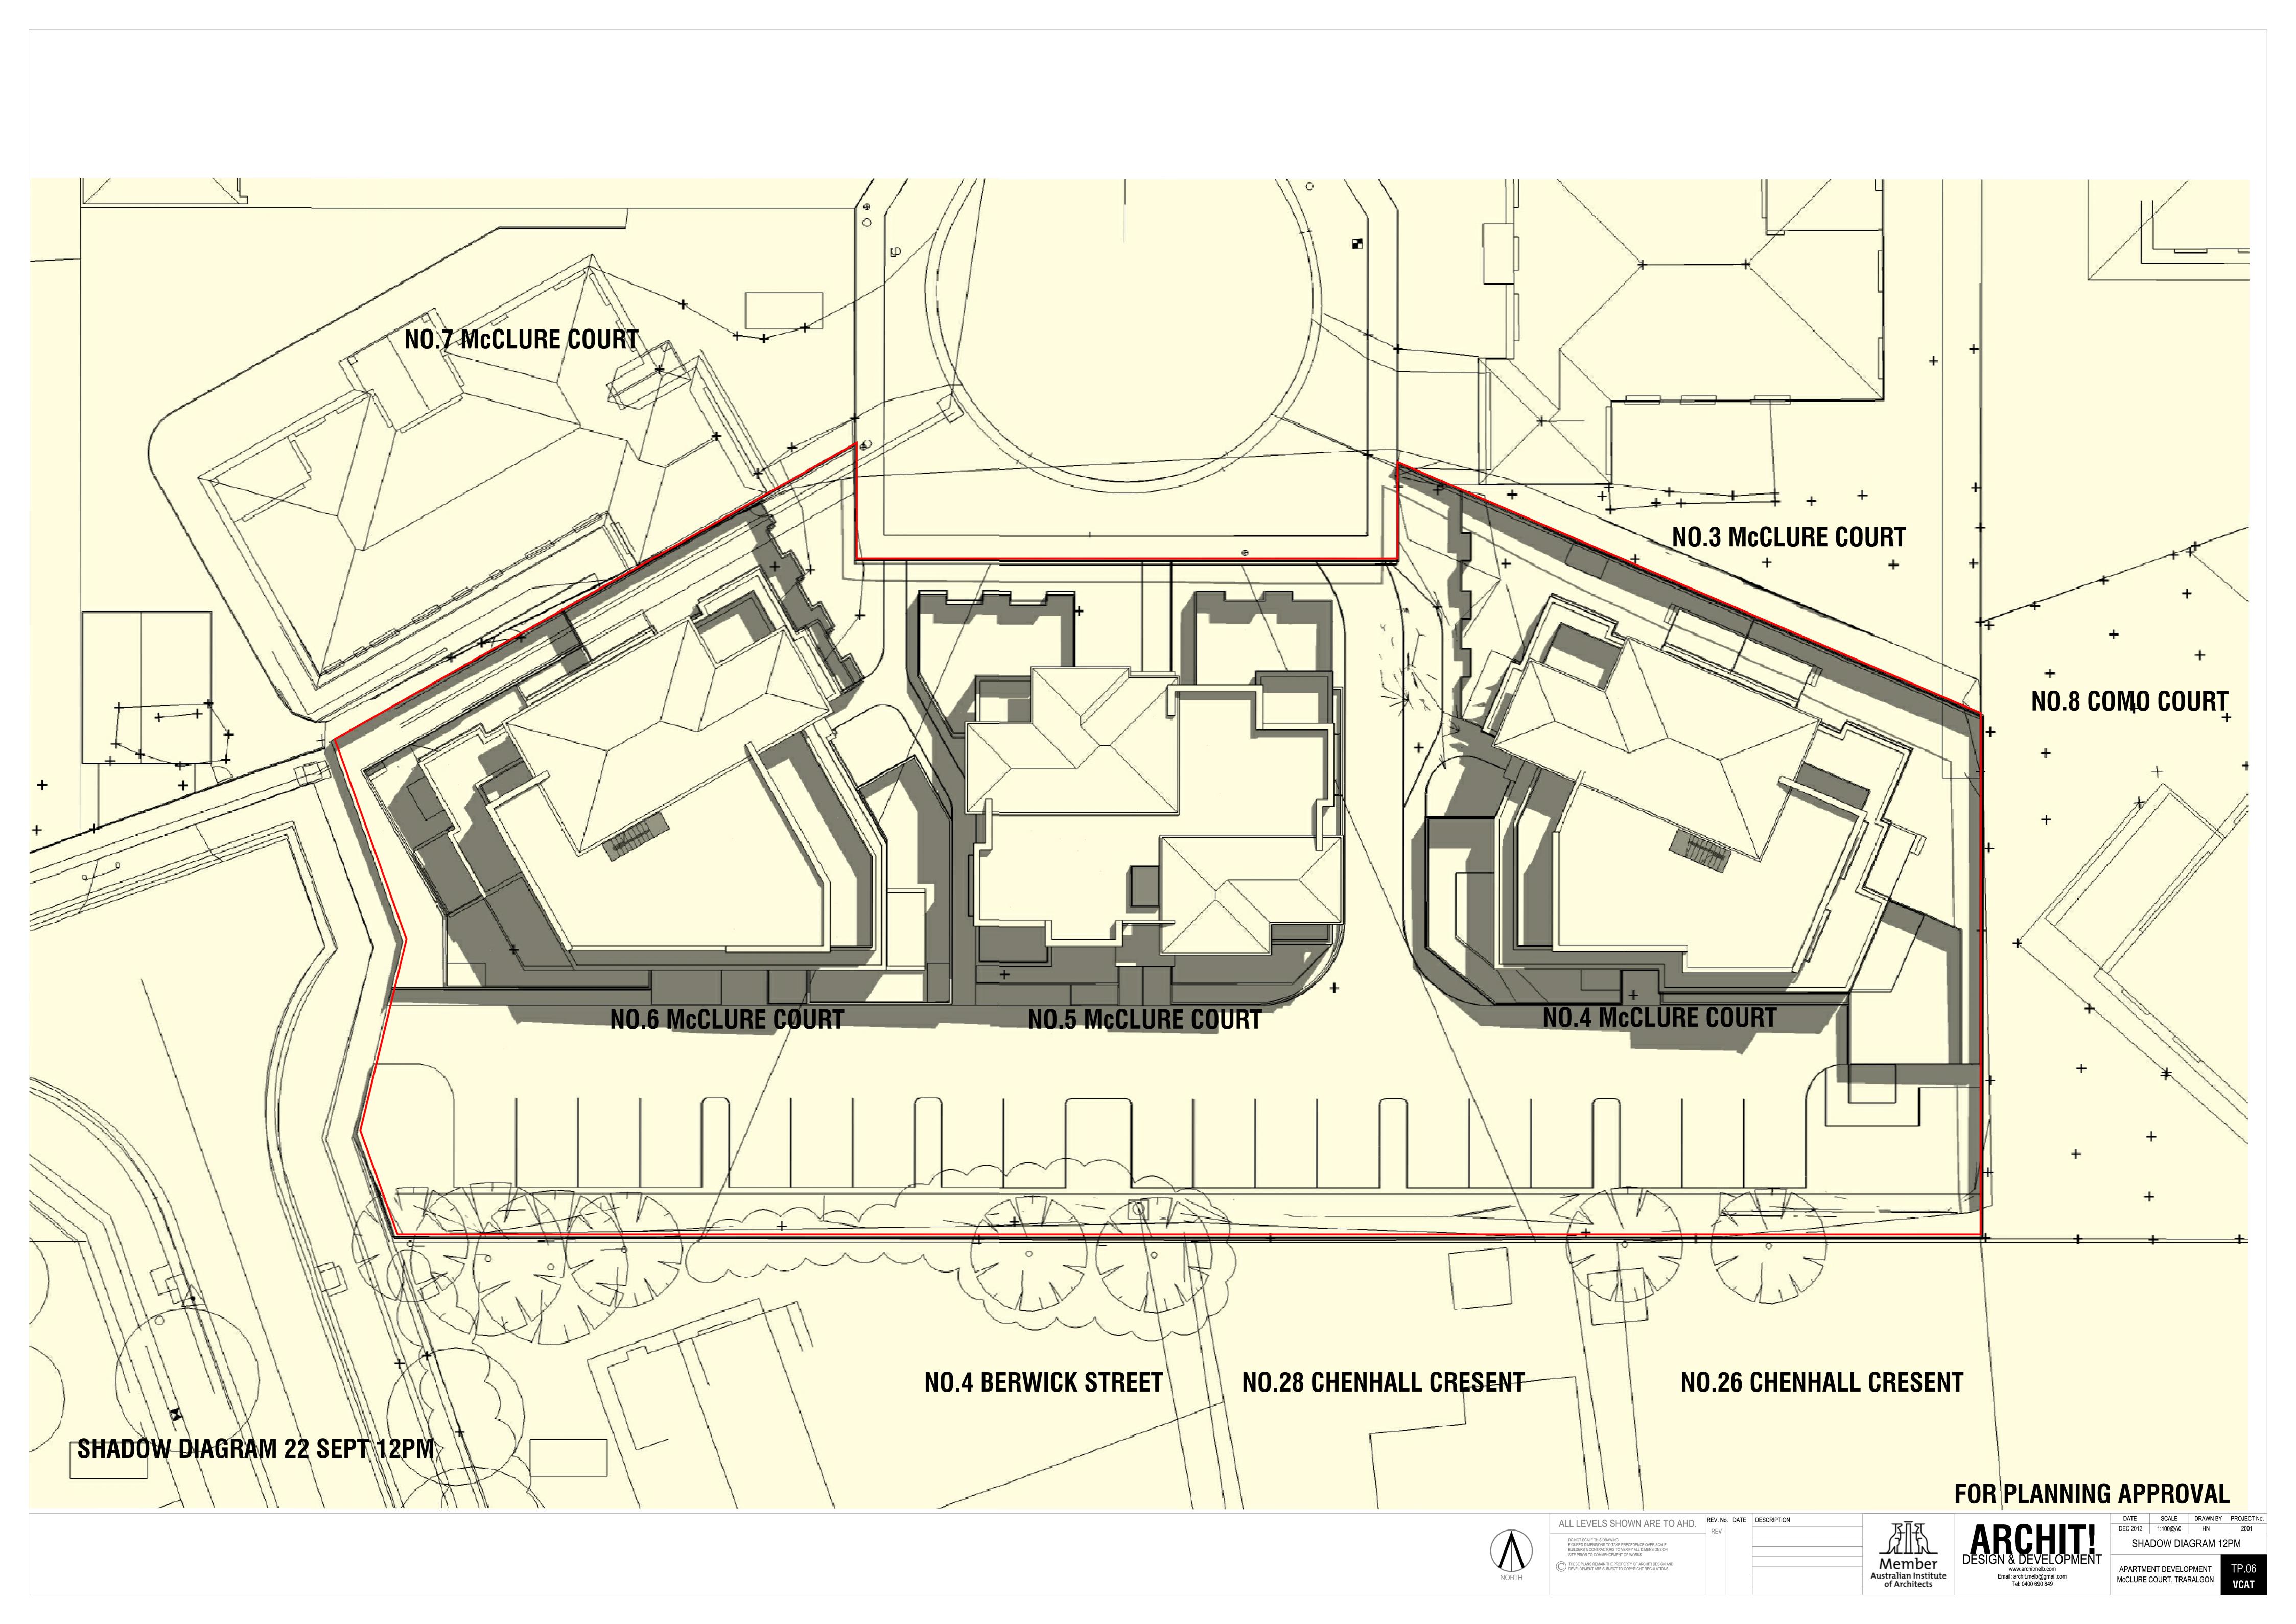

Email: archit.melb@gmail.com Tel: 0400 690 849

GN & DEVELOPMEN



DATE SCALE DRAWN BY PROJECT No. 1:100@A0 DEC 2012 HN 2001 GROUND FLOOR SITE PLAN

APARTMENT DEVELOPMENT TP.03 McCLURE COURT, TRARALGON

VCAT





ALL LEVELS SHOWN ARE TO AHD. REV. No. DATE DESCRIPTION DO NOT SCALE THIS DRAWING. FIGURED DIMENSIONS TO TAKE PRECEDENCE OVER SCALE. BUILDERS & CONTRACTORS TO VERIFY ALL DIMENSIONS ON SITE PRIOR TO COMMENCEMENT OF WORKS.

C THESE PLANS REMAIN THE PROPERTY OF ARCHIT! DESIGN AND DEVELOPMENT ARE SUBJECT TO COPYRIGHT REGULATIONS

\_\_\_\_\_



ARCHIT! DESIGN & DEVELOPMENT

www.architmelb.com Email: archit.melb@gmail.com Tel: 0400 690 849



 
 DATE
 SCALE

 DEC 2012
 1:100@A0
 DRAWN BY PROJECT No. HN 2001 FIRST FLOOR SITE PLAN

APARTMENT DEVELOPMENT TP.04 McCLURE COURT, TRARALGON









# **PROPOSED NORTHERN SITE ELEVATION (SECTION B-B)**



# **PROPOSED SOUTHERN SITE ELEVATION (SECTION A-A)**



NO.5 McCLURE COURT



# **SECTION D**

OG1 FIXED OBSCURE GLAZING TO 1.7m a.f.I

0G2 OBSCURE GLAZING RESTRICTED OPENABILITY TO 150mm



# **SECTION J**

OG1 FIXED OBSCURE GLAZING TO 1.7m a.f.I OG2 OBSCURE GLAZING RESTRICTED OPENABILITY TO 150mm



# **SECTION E**



# **SECTION K**

| 0G1 | FIXED OBSCURE GLAZING<br>TO 1.7m a.f.I             |
|-----|----------------------------------------------------|
| 0G2 | OBSCURE GLAZING<br>RESTRICTED OPENABILITY TO 150mm |





- 53.34

## **SECTION F**

|  | ALL LEVELS SHOWN ARE TO AHD.