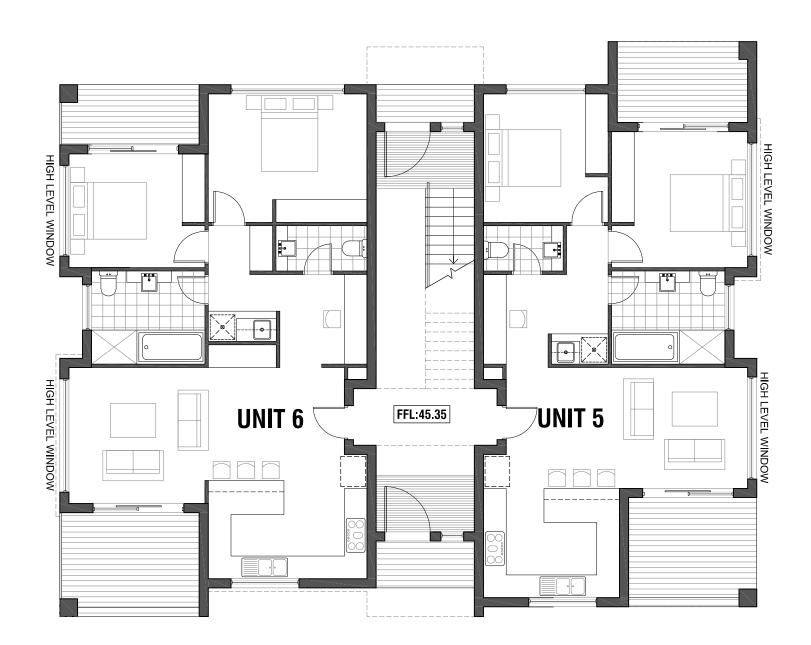

### **AREA SCHEDULE**

### UNIT 5

FLOOR AREA:

85.2sqm

#### UNIT 6

FLOOR AREA:

76.9sqm