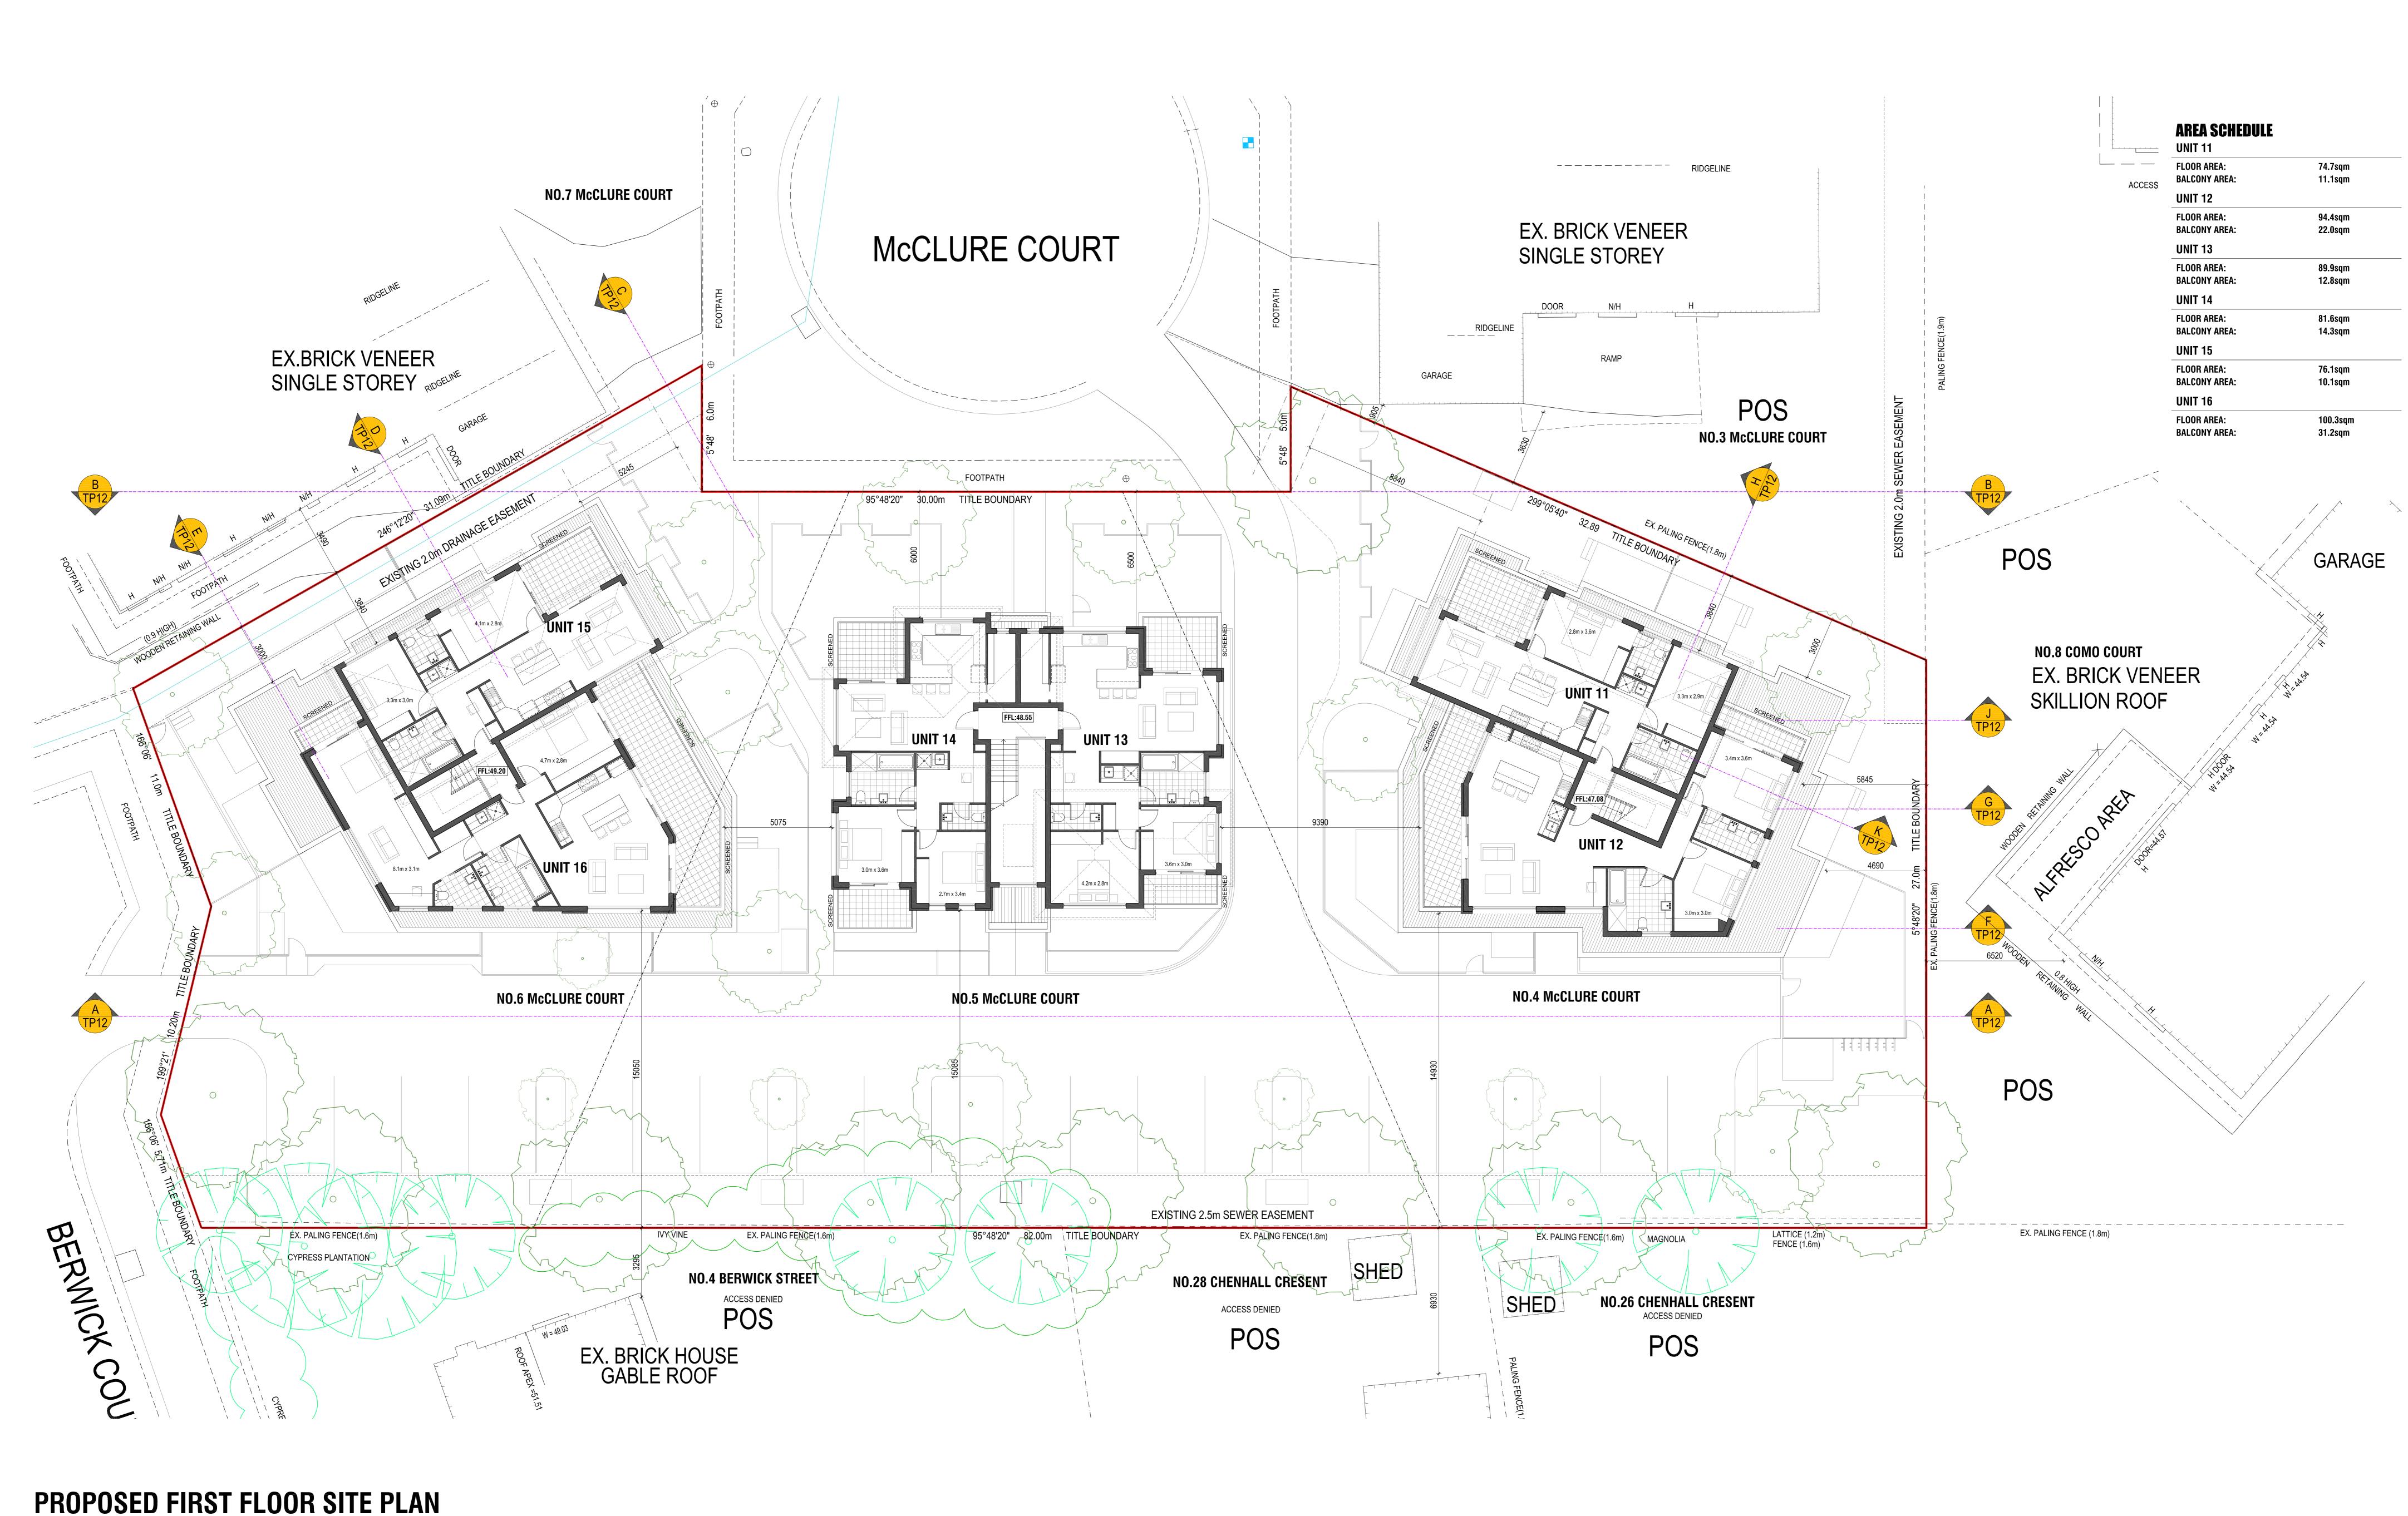

 
 DATE
 SCALE

 DEC 2012
 1:100@A0
 DRAWN BY PROJECT No. HN 2001 FIRST FLOOR SITE PLAN

APARTMENT DEVELOPMENT TP.04 McCLURE COURT, TRARALGON

### **AREA SCHEDULE**

#### UNIT 11

| FLOOR AREA:   |  |
|---------------|--|
| BALCONY AREA: |  |

74.7sqm 11.1sqm

#### UNIT 12

| NETT ARE | A:    |
|----------|-------|
| BALCONY  | AREA: |

94.4sqm 22.0sqm