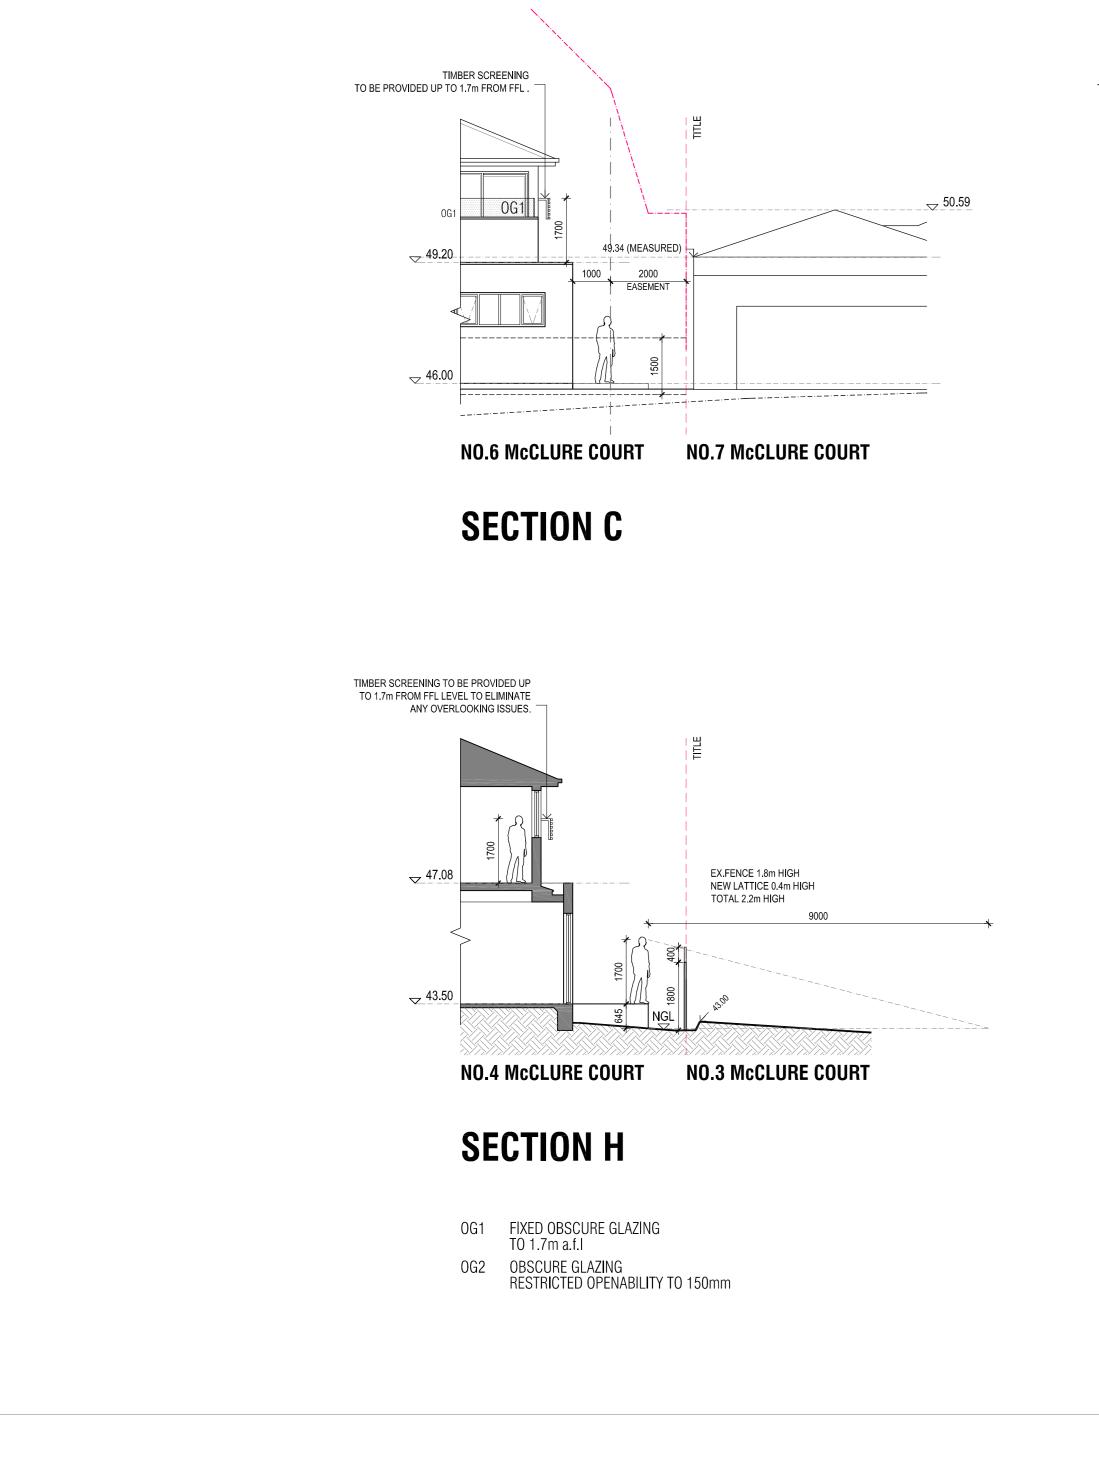

# **SECTION D**

OG1 FIXED OBSCURE GLAZING TO 1.7m a.f.I

0G2 OBSCURE GLAZING RESTRICTED OPENABILITY TO 150mm

# **SECTION K**

| 0G1 | FIXED OBSCURE GLAZING<br>TO 1.7m a.f.I             |
|-----|----------------------------------------------------|
| 0G2 | OBSCURE GLAZING<br>RESTRICTED OPENABILITY TO 150mm |

- 53.34