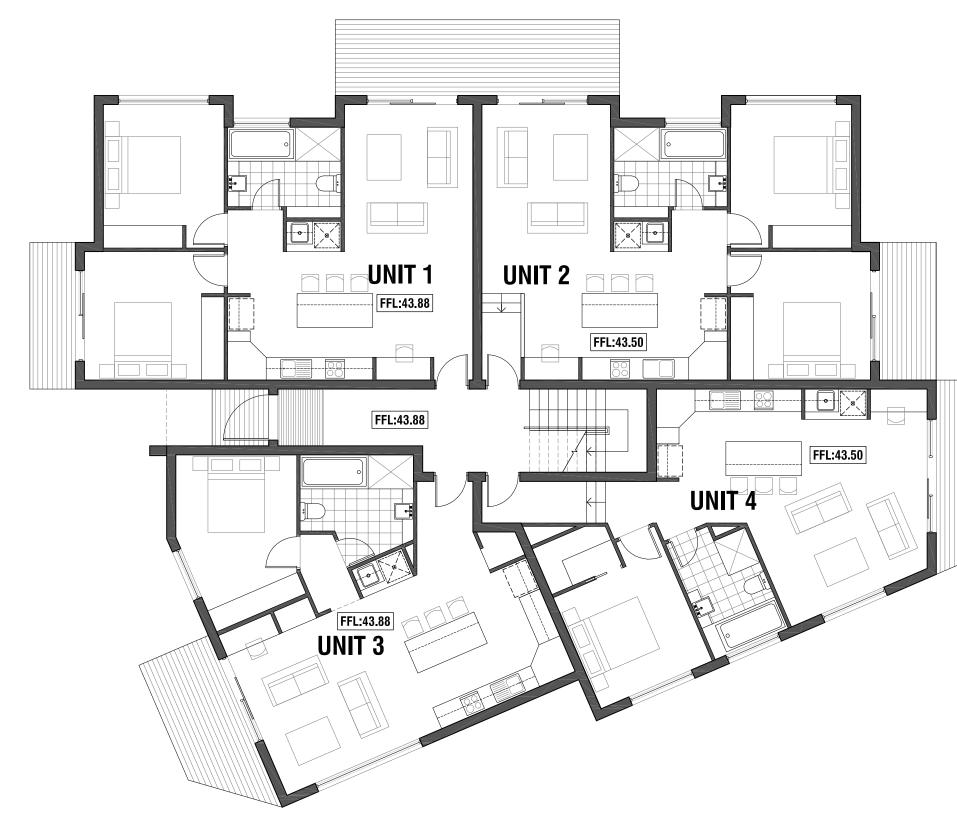

## No. 4 McClure Court - Ground Floor Plan

#### UNIT 1

FLOOR AREA:

#### UNIT 2

FLOOR AREA:

71.1sqm

71.1sqm

### UNIT 3

FLOOR AREA:

63.1sqm

#### UNIT 4

FLOOR AREA:

62.1sqm

archit.melb@gmail.com