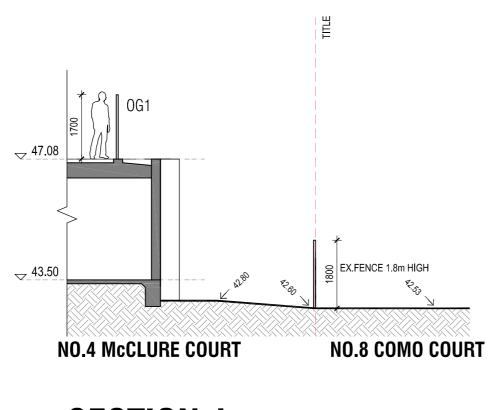

. DATE DESCRIPTION DO NOT SCALE THIS DRAWING. FIGURED DIMENSIONS TO TAKE PRECEDENCE OVER SCALE. BUILDERS & CONTRACTORS TO VERIFY ALL DIMENSIONS ON SITE PRIOR TO COMMENCEMENT OF WORKS.

C THESE PLANS REMAIN THE PROPERTY OF ARCHIT! DESIGN AND DEVELOPMENT ARE SUBJECT TO COPYRIGHT REGULATIONS

\_\_\_\_\_



ARCHIT! DESIGN & DEVELOPMENT

www.architmelb.com Email: archit.melb@gmail.com Tel: 0400 690 849



 
 DATE
 SCALE

 DEC 2012
 1:100@A0
 DRAWN BY PROJECT No. HN 2001 FIRST FLOOR SITE PLAN

APARTMENT DEVELOPMENT TP.04 McCLURE COURT, TRARALGON









# **PROPOSED NORTHERN SITE ELEVATION (SECTION B-B)**



# **PROPOSED SOUTHERN SITE ELEVATION (SECTION A-A)**



NO.5 McCLURE COURT



# **SECTION D**

OG1 FIXED OBSCURE GLAZING TO 1.7m a.f.I

0G2 OBSCURE GLAZING RESTRICTED OPENABILITY TO 150mm



# **SECTION J**

OG1 FIXED OBSCURE GLAZING TO 1.7m a.f.I OG2 OBSCURE GLAZING RESTRICTED OPENABILITY TO 150mm



# **SECTION E**



# **SECTION K**

| 0G1 | FIXED OBSCURE GLAZING<br>TO 1.7m a.f.I             |
|-----|----------------------------------------------------|
| 0G2 | OBSCURE GLAZING<br>RESTRICTED OPENABILITY TO 150mm |





- 53.34

## **SECTION F**

|  | ALL LEVELS SHOWN ARE TO AHD.                                                                                                                                                                            |      | DATE | DESCRIPTION |
|--|----------------------------------------------------------------------------------------------------------------------------------------------------------------------------------------------------