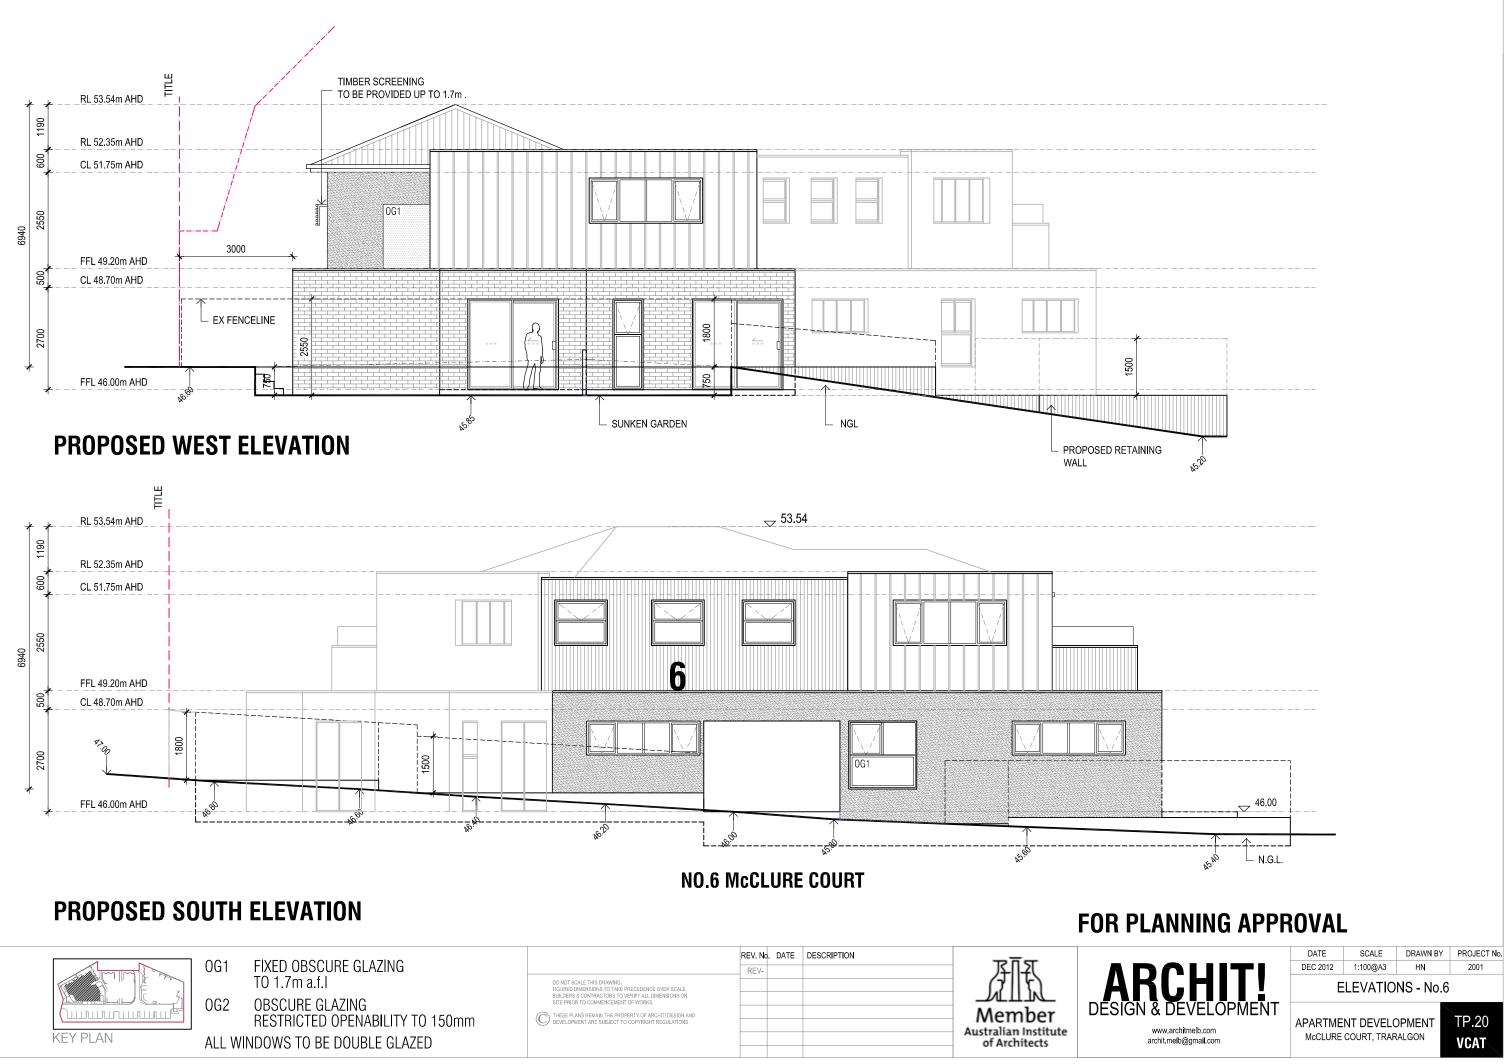

## **PROPOSED WEST ELEVATION**

 OG1 FIXED OBSCURE GLAZING TO 1.7m a.f.I
OG2 OBSCURE GLAZING RESTRICTED OPENABILITY TO 150mm
ALL WINDOWS TO BE DOUBLE GLAZED

|                                                                                                                                                                                                                                                                                                                                 | REV. No | . DATE | DESCRIPTION | 777                                             |
|---------------------------------------------------------------------------------------------------------------------------------------------------------------------------------------------------------------------------------------------------------------------------------------------------------------------------------|---------|--------|-------------|-------------------------------------------------|
| DO NOT SCALE THIS DRAWING,<br>HOURED DIMENSIONS TO TAKE PRECEDENCE OVER SCALE.<br>BUILDERS & CONTRACTORS TO VERIFY ALL DIMENSIONS ON<br>SITE PRIOR TO COMMENCEMENT OF WORKS.<br>CONTROL TO COMMENCEMENT OF WORKS.<br>CONTROL FLANS REMAIN THE PROPERTY OF ARCHIT DESIGN AND<br>DEVELOPMENT ARE SUBJECT TO COPYRIGHT REGULATIONS | REV-    |        |             | Member<br>Australian Institute<br>of Architects |