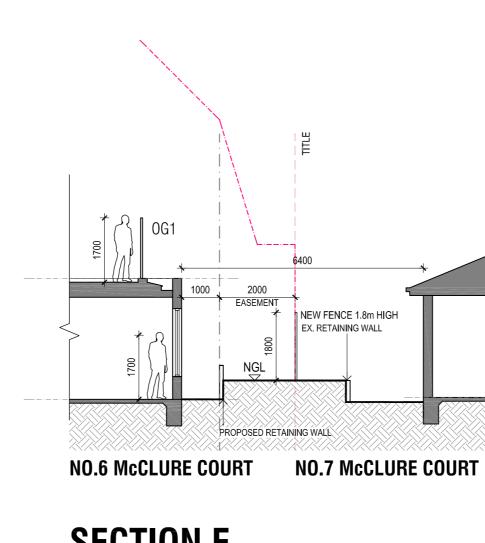

ACTORS TO VERIFY ALL DIMENSIONS ON SITE PRIOR TO COMMENCEMENT OF WORKS.

C THESE PLANS REMAIN THE PROPERTY OF ARCHIT! DESIGN AND DEVELOPMENT ARE SUBJECT TO COPYRIGHT REGULATIONS

\_\_\_\_\_



ARCHIT! DESIGN & DEVELOPMENT

www.architmelb.com Email: archit.melb@gmail.com Tel: 0400 690 849



 
 DATE
 SCALE

 DEC 2012
 1:100@A0
 DRAWN BY PROJECT No. HN 2001 FIRST FLOOR SITE PLAN

APARTMENT DEVELOPMENT TP.04 McCLURE COURT, TRARALGON









# **PROPOSED NORTHERN SITE ELEVATION (SECTION B-B)**



# **PROPOSED SOUTHERN SITE ELEVATION (SECTION A-A)**



NO.5 McCLURE COURT



# **SECTION D**

OG1 FIXED OBSCURE GLAZING TO 1.7m a.f.I

0G2 OBSCURE GLAZING RESTRICTED OPENABILITY TO 150mm



# **SECTION J**

OG1 FIXED OBSCURE GLAZING TO 1.7m a.f.I OG2 OBSCURE GLAZING RESTRICTED OPENABILITY TO 150mm



# **SECTION E**



# **SECTION K**

| 0G1 | FIXED OBSCURE GLAZING<br>TO 1.7m a.f.I             |
|-----|----------------------------------------------------|
| 0G2 | OBSCURE GLAZING<br>RESTRICTED OPENABILITY TO 150mm |





- 53.34

## **SECTION F**

|  | ALL LEVELS SHOWN ARE TO AHD.                                                                                                                                                                            |      | DATE | DESCRIPTION |
|--|---------------------------------------------------------------------------------------------------------------------------------------------------------------------------------------------------------|------|------|-------------|
|  |