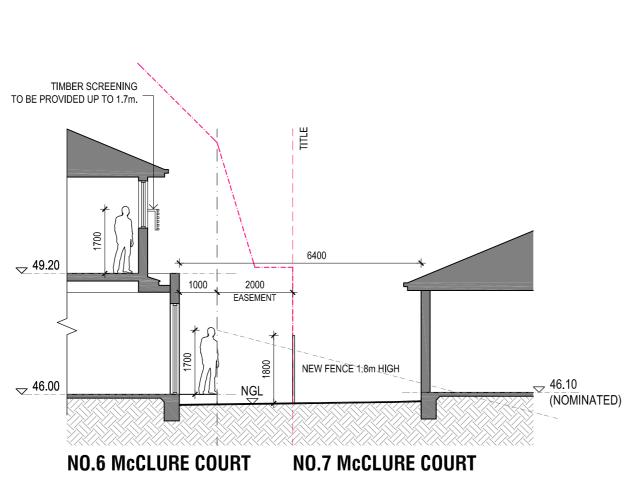

R SITE PLAN

APARTMENT DEVELOPMENT TP.03 McCLURE COURT, TRARALGON

VCAT





ALL LEVELS SHOWN ARE TO AHD. REV. No. DATE DESCRIPTION DO NOT SCALE THIS DRAWING. FIGURED DIMENSIONS TO TAKE PRECEDENCE OVER SCALE. BUILDERS & CONTRACTORS TO VERIFY ALL DIMENSIONS ON SITE PRIOR TO COMMENCEMENT OF WORKS.

C THESE PLANS REMAIN THE PROPERTY OF ARCHIT! DESIGN AND DEVELOPMENT ARE SUBJECT TO COPYRIGHT REGULATIONS

\_\_\_\_\_



ARCHIT! DESIGN & DEVELOPMENT

www.architmelb.com Email: archit.melb@gmail.com Tel: 0400 690 849



 
 DATE
 SCALE

 DEC 2012
 1:100@A0
 DRAWN BY PROJECT No. HN 2001 FIRST FLOOR SITE PLAN

APARTMENT DEVELOPMENT TP.04 McCLURE COURT, TRARALGON









# **PROPOSED NORTHERN SITE ELEVATION (SECTION B-B)**



# **PROPOSED SOUTHERN SITE ELEVATION (SECTION A-A)**



NO.5 McCLURE COURT



# **SECTION D**

OG1 FIXED OBSCURE GLAZING TO 1.7m a.f.I

0G2 OBSCURE GLAZING RESTRICTED OPENABILITY TO 150mm



# **SECTION J**

OG1 FIXED OBSCURE GLAZING TO 1.7m a.f.I OG2 OBSCURE GLAZING RESTRICTED OPENABILITY TO 150mm



# **SECTION E**



# **SECTION K**

| 0G1 | FIXED OBSCURE GLAZING<br>TO 1.7m a.f.I             |
|-----|----------------------------------------------------|
| 0G2 | OBSCURE GLAZING<br>RESTRICTED OPENABILITY TO 150mm |





- 53.34

## **SECTION F**

|  | ALL LEVELS SHOWN ARE TO AHD.                                                                                                                                                                            |      | DATE | DESCRIPTION |
|--|-----------------------------------------------------------------------------------