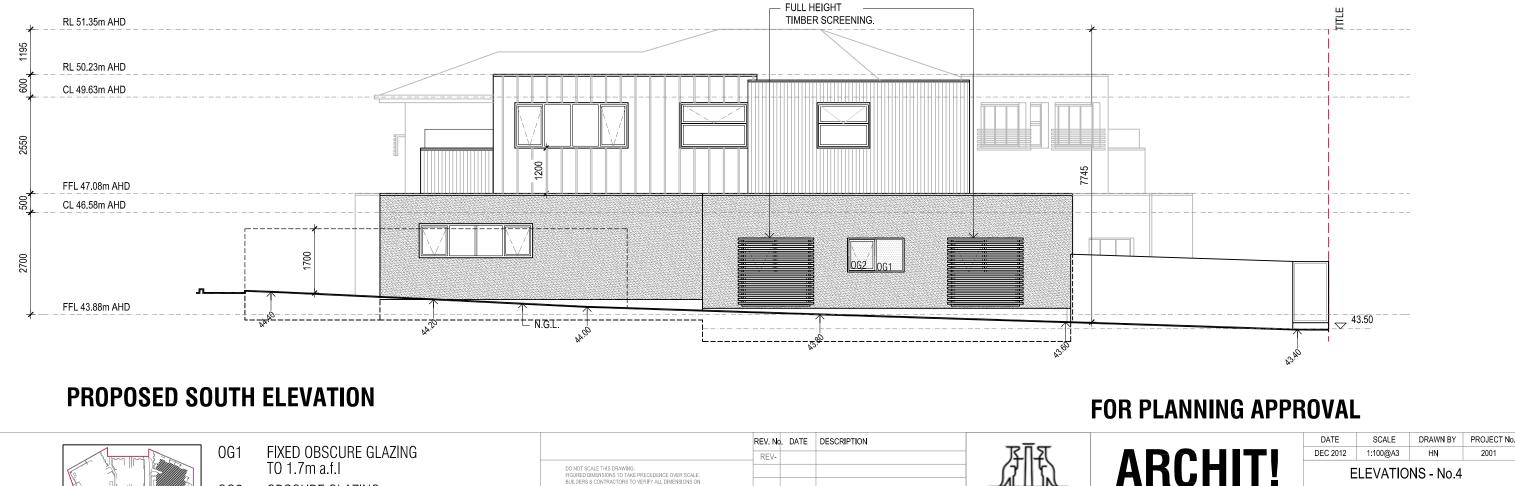

## **PROPOSED WEST ELEVATION**

 OG1 FIXED OBSCURE GLAZING TO 1.7m a.f.I
OG2 OBSCURE GLAZING RESTRICTED OPENABILITY TO 150mm
ALL WINDOWS TO BE DOUBLE GLAZED

|                                                                                                                                                                                                                                                                                                                                 | REV. No | . DATE | DESCRIPTION | 777                                             |
|---------------------------------------------------------------------------------------------------------------------------------------------------------------------------------------------------------------------------------------------------------------------------------------------------------------------------------|---------|--------|-------------|-------------------------------------------------|
| DO NOT SCALE THIS DRAWING,<br>HOURED DIMENSIONS TO TAKE PRECEDENCE OVER SCALE.<br>BUILDERS & CONTRACTORS TO VERIFY ALL DIMENSIONS ON<br>SITE PRIOR TO COMMENCEMENT OF WORKS.<br>CONTROL TO COMMENCEMENT OF WORKS.<br>CONTROL FLANS REMAIN THE PROPERTY OF ARCHIT DESIGN AND<br>DEVELOPMENT ARE SUBJECT TO COPYRIGHT REGULATIONS | REV-    |        |             | Member<br>Australian Institute<br>of Architects |