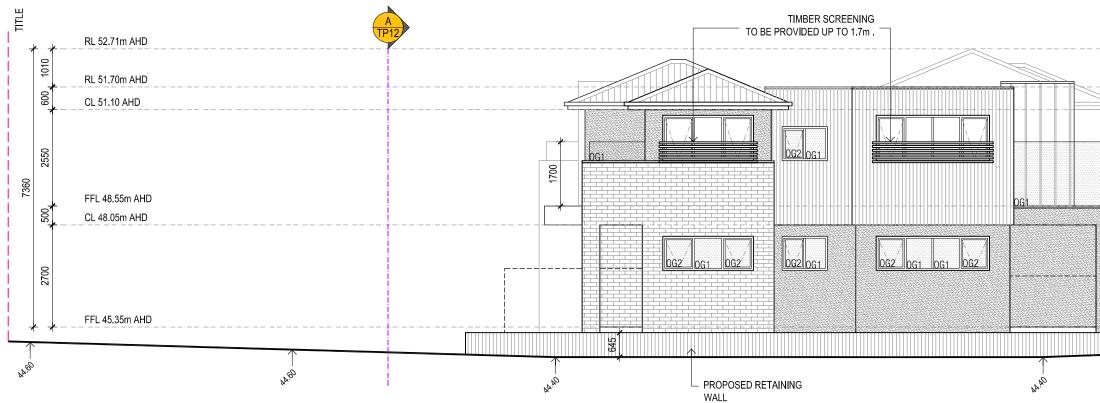

|        |             |
| BUILDERS & CONTRACTORS TO VERIFY ALL DIMENSIONS ON<br>SITE PRIOR TO COMMENCEMENT OF WORKS.                  |         |        |             |
| C THESE PLANS REMAIN THE PROPERTY OF ARCHITI DESIGN AND<br>DEVELOPMENT ARE SUBJECT TO COPYRIGHT REGULATIONS |         |        |             |
|                                                                                                             |         |        |             |
|                                                                                                             |         |        |             |
|                                                                                                             |         |        |             |











## **PROPOSED NORTH ELEVATION**



### **PROPOSED EAST ELEVATION**



FIXED OBSCURE GLAZING TO 1.7m a.f.l OBSCURE GLAZING RESTRICTED OPENABILITY TO 150mm ALL WINDOWS TO BE DOUBLE GLAZED

| DO NOT SCALE THIS DRAWING.<br>FIGURED DIMENSIONS TO TAKE PRECEDENCE OVER SCALE.<br>BUILDERS & CONTRACTORS TO VERIFY ALL DIMENSIONS ON<br>SITE PRIOR TO COMMENCEMENT OF WORKS. |  |
|-------------------------------------------------------------------------------------------------------------------------------------------------------------------------------|--|
| C THESE PLANS REMAIN THE PROPERTY OF ARCHITLESIGN AND<br>DEVELOPMENT ARE SUBJECT TO COPYRIGHT REGULATIONS                                                                     |  |

REV. No. DATE DESCRIPTION

REV-

Member Australian Institute of Architects







## **PROPOSED WEST E