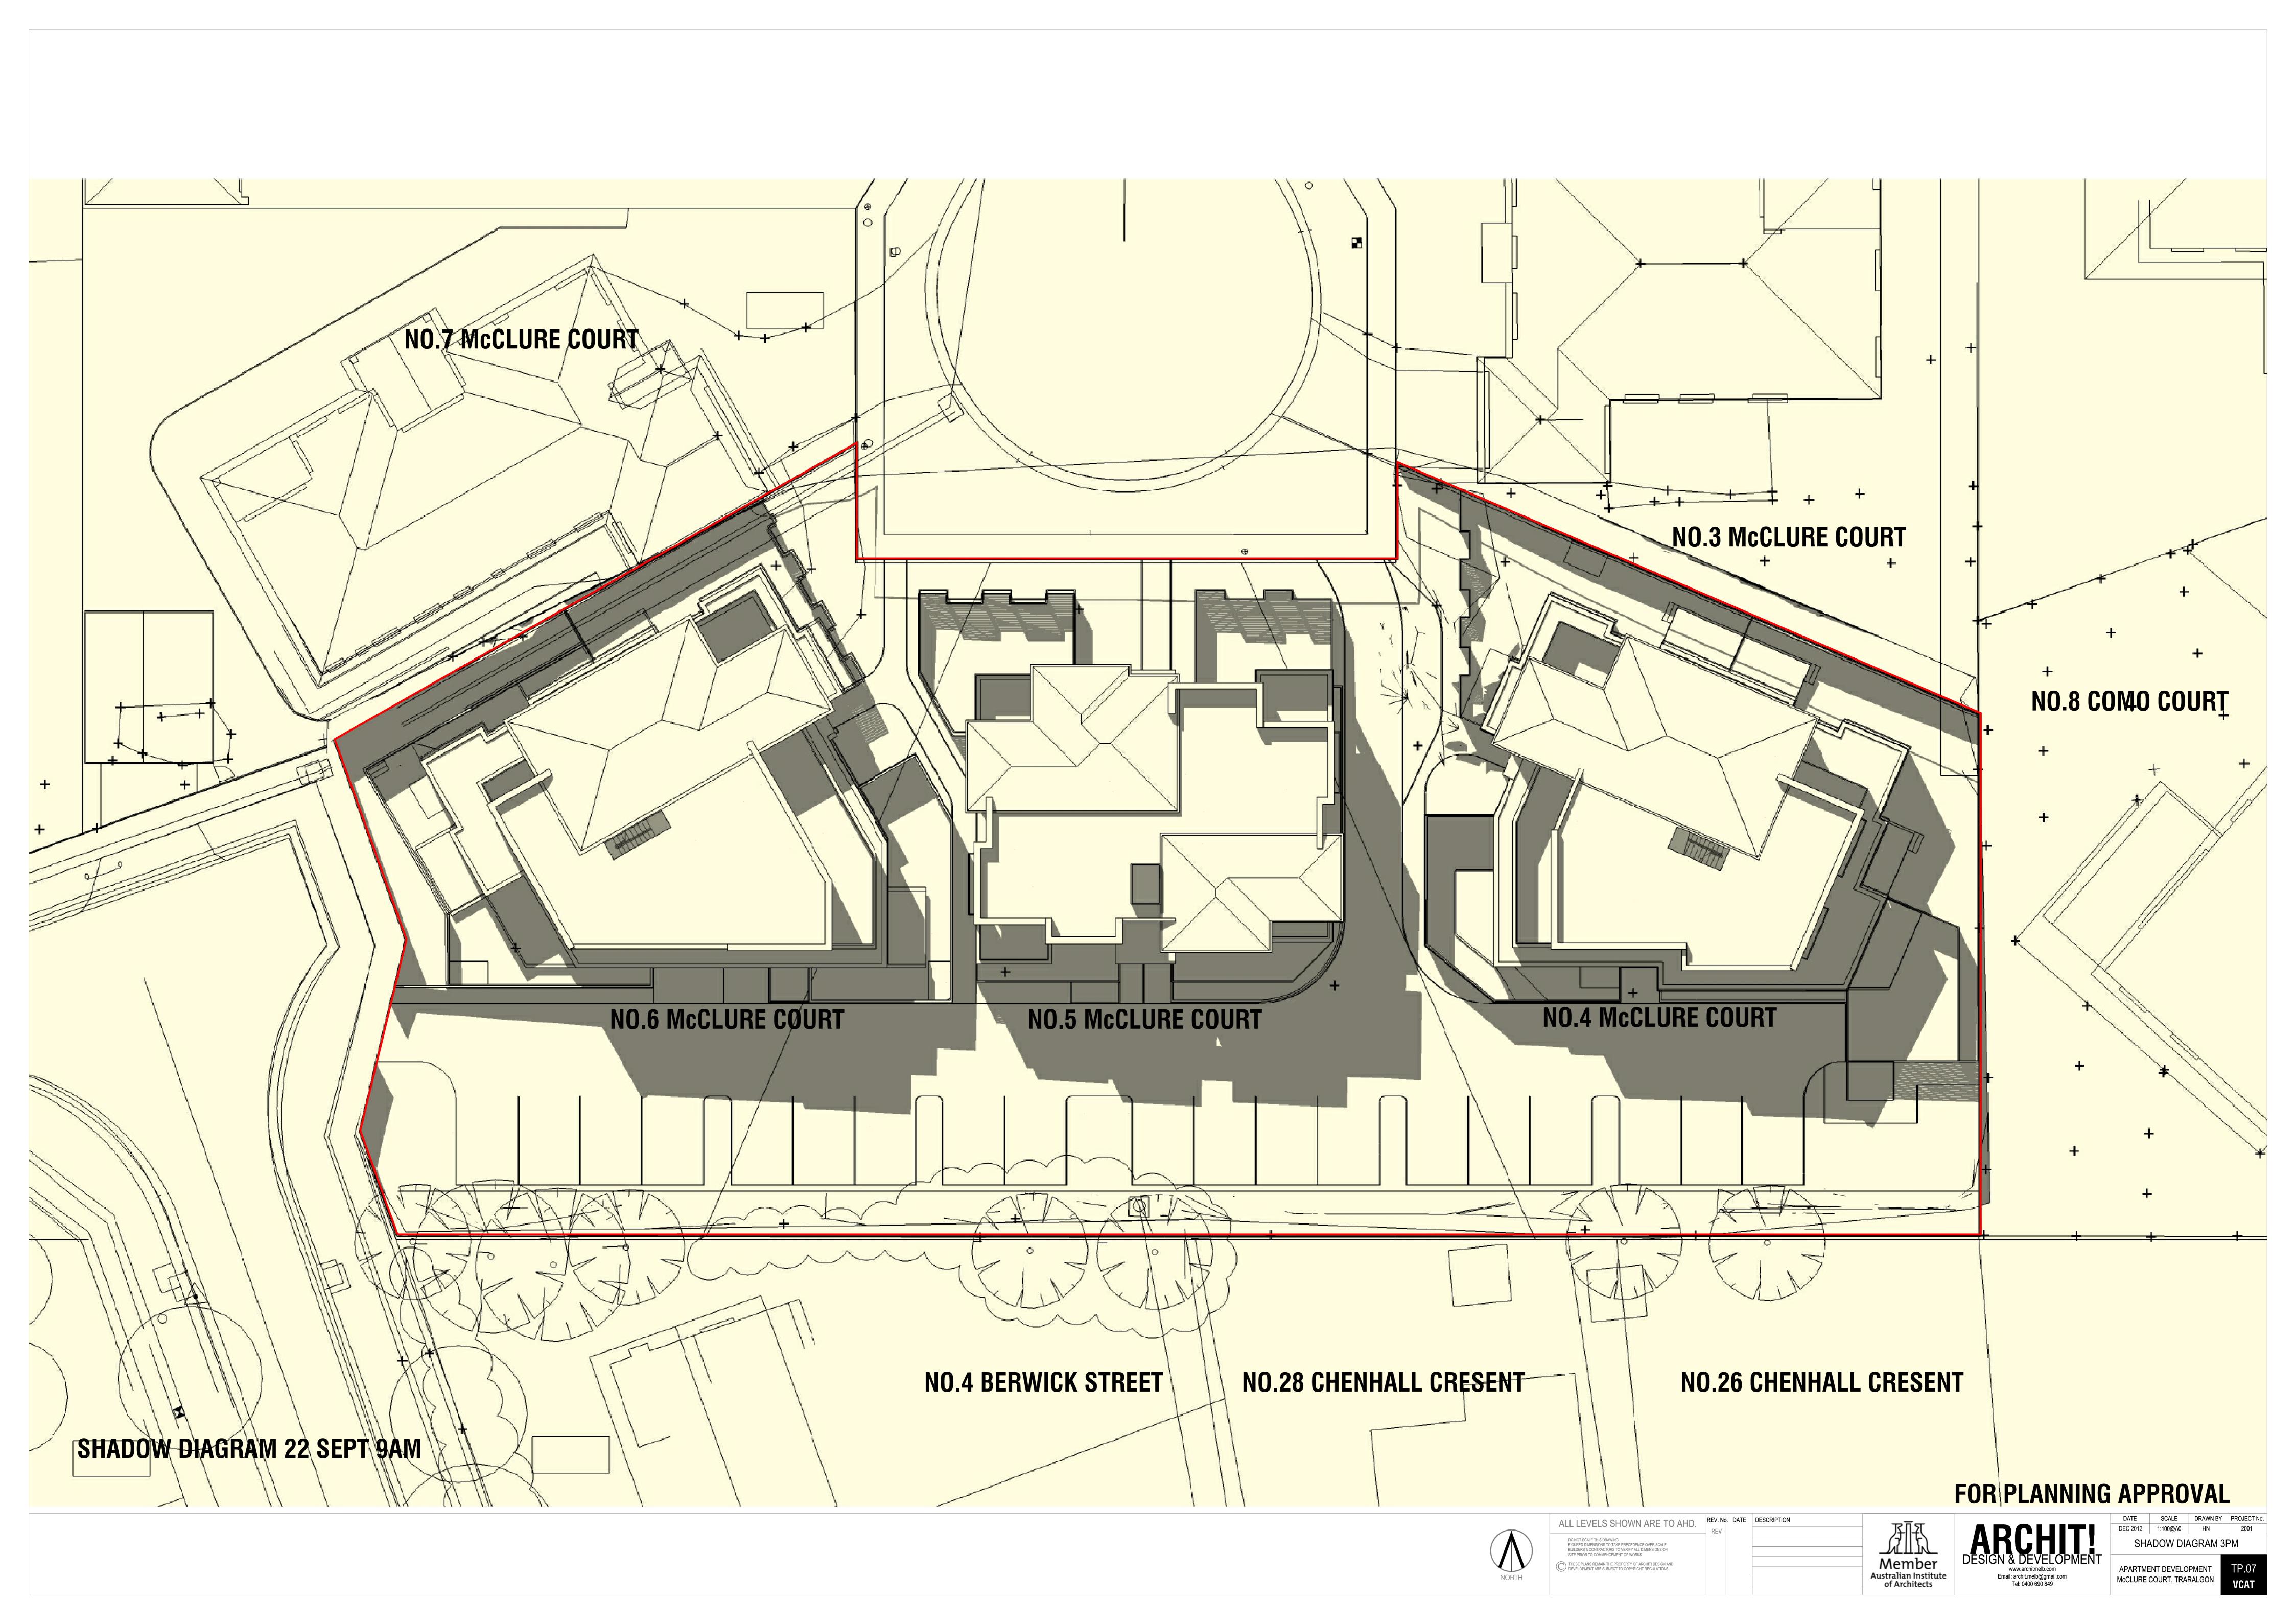

Email: archit.melb@gmail.com Tel: 0400 690 849

GN & DEVELOPMEN



DATE SCALE DRAWN BY PROJECT No. 1:100@A0 DEC 2012 HN 2001 GROUND FLOOR SITE PLAN

APARTMENT DEVELOPMENT TP.03 McCLURE COURT, TRARALGON

VCAT





ALL LEVELS SHOWN ARE TO AHD. REV. No. DATE DESCRIPTION DO NOT SCALE THIS DRAWING. FIGURED DIMENSIONS TO TAKE PRECEDENCE OVER SCALE. BUILDERS & CONTRACTORS TO VERIFY ALL DIMENSIONS ON SITE PRIOR TO COMMENCEMENT OF WORKS.

C THESE PLANS REMAIN THE PROPERTY OF ARCHIT! DESIGN AND DEVELOPMENT ARE SUBJECT TO COPYRIGHT REGULATIONS

\_\_\_\_\_



ARCHIT! DESIGN & DEVELOPMENT

www.architmelb.com Email: archit.melb@gmail.com Tel: 0400 690 849



 
 DATE
 SCALE

 DEC 2012
 1:100@A0
 DRAWN BY PROJECT No. HN 2001 FIRST FLOOR SITE PLAN

APARTMENT DEVELOPMENT TP.04 McCLURE COURT, TRARALGON









# **PROPOSED NORTHERN SITE ELEVATION (SECTION B-B)**



# **PROPOSED SOUTHERN SITE ELEVATION (SECTION A-A)**



NO.5 McCLURE COURT



# **SECTION D**

OG1 FIXED OBSCURE GLAZING TO 1.7m a.f.I

0G2 OBSCURE GLAZING RESTRICTED OPENABILITY TO 150mm



# **SECTION J**

OG1 FIXED OBSCURE GLAZING TO 1.7m a.f.I OG2 OBSCURE GLAZING RESTRICTED OPENABILITY TO 150mm



# **SECTION E**



# **SECTION K**

| 0G1 | FIXED OBSCURE GLAZING<br>TO 1.7m a.f.I             |
|-----|----------------------------------------------------|
| 0G2 | OBSCURE GLAZING<br>RESTRICTED OPENABILITY TO 150mm |





- 53.34

## **SECTION F**

|  | ALL LEVELS SHOWN ARE TO AHD.