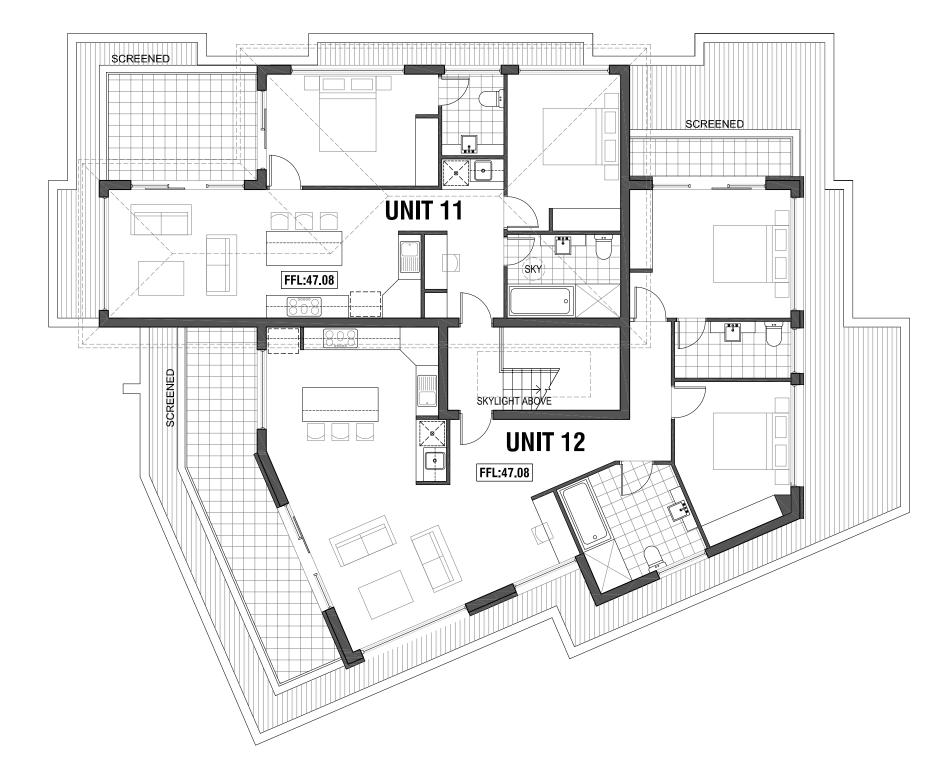

### **AREA SCHEDULE**

#### UNIT 11

| FLOOR AREA:   |  |
|---------------|--|
| BALCONY AREA: |  |

74.7sqm 11.1sqm

#### UNIT 12

| NETT ARE | A:    |
|----------|-------|
| BALCONY  | AREA: |

94.4sqm 22.0sqm