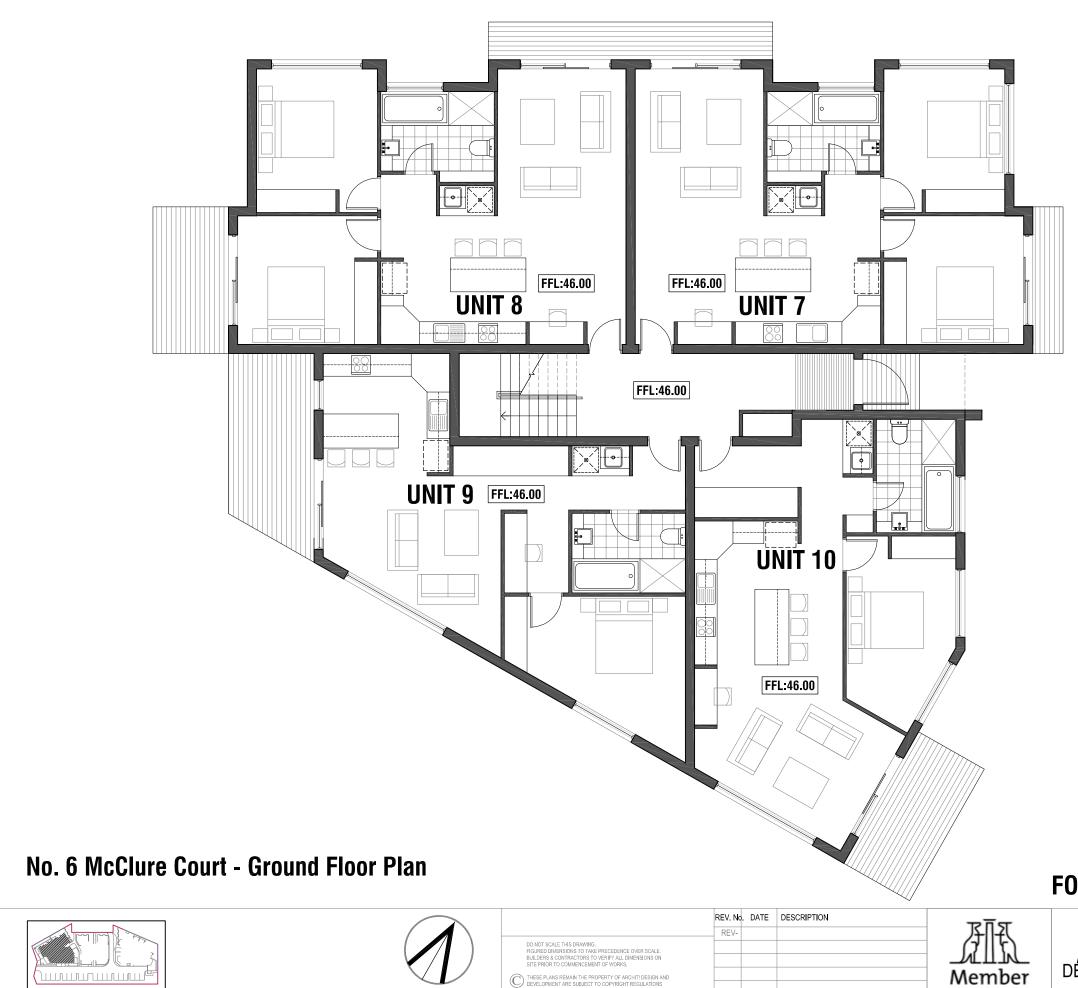

### UNIT 7

FLOOR AREA:

#### UNIT 8

NETT AREA:

71.1sqm

71.1sqm

#### UNIT 9

NETT AREA:

62.5sqm

#### UNIT 10

NETT AREA:

64.6sqm

## FOR PLANNING APPROVAL

|      | DATE                     | SCALE                    | DRAWN BY | PROJECT No.   |  |  |  |
|------|--------------------------|--------------------------|----------|---------------|--|--|--|
|      | DEC 2012                 | HN                       | 2001     |               |  |  |  |
|      | GROUND FLOOR PLAN - No.6 |                          |          |               |  |  |  |
| 1ENT |                          | NT DEVELC<br>COURT, TRAR |          | TR.13<br>VCAT |  |  |  |