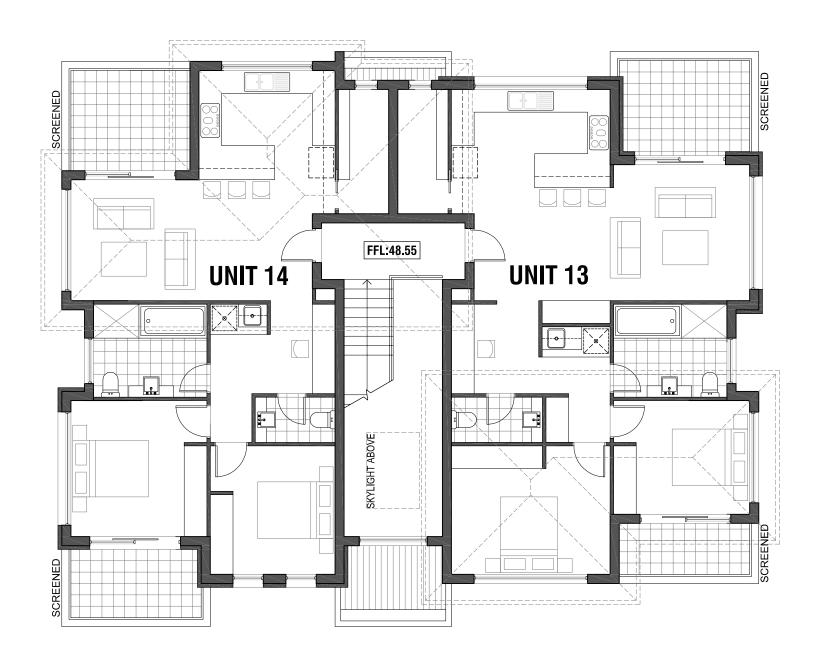

#### UNIT 13

FLOOR AREA: BALCONY AREA: 89.9sqm 12.8sqm

#### UN**i**t 14

FLOOR AREA: BALCONY AREA: 81.6sqm 14.3sqm

## FOR PLANNING APPROVAL

|     | DEC 2012 | 1:100@A3                 | HN        | 2001          |
|-----|----------|--------------------------|-----------|---------------|
|     | FIRS     | ST FLOOR                 | R PLAN -N | lo.5          |
| ENT |          | NT DEVELC<br>COURT, TRAR |           | TP.12<br>VCAT |