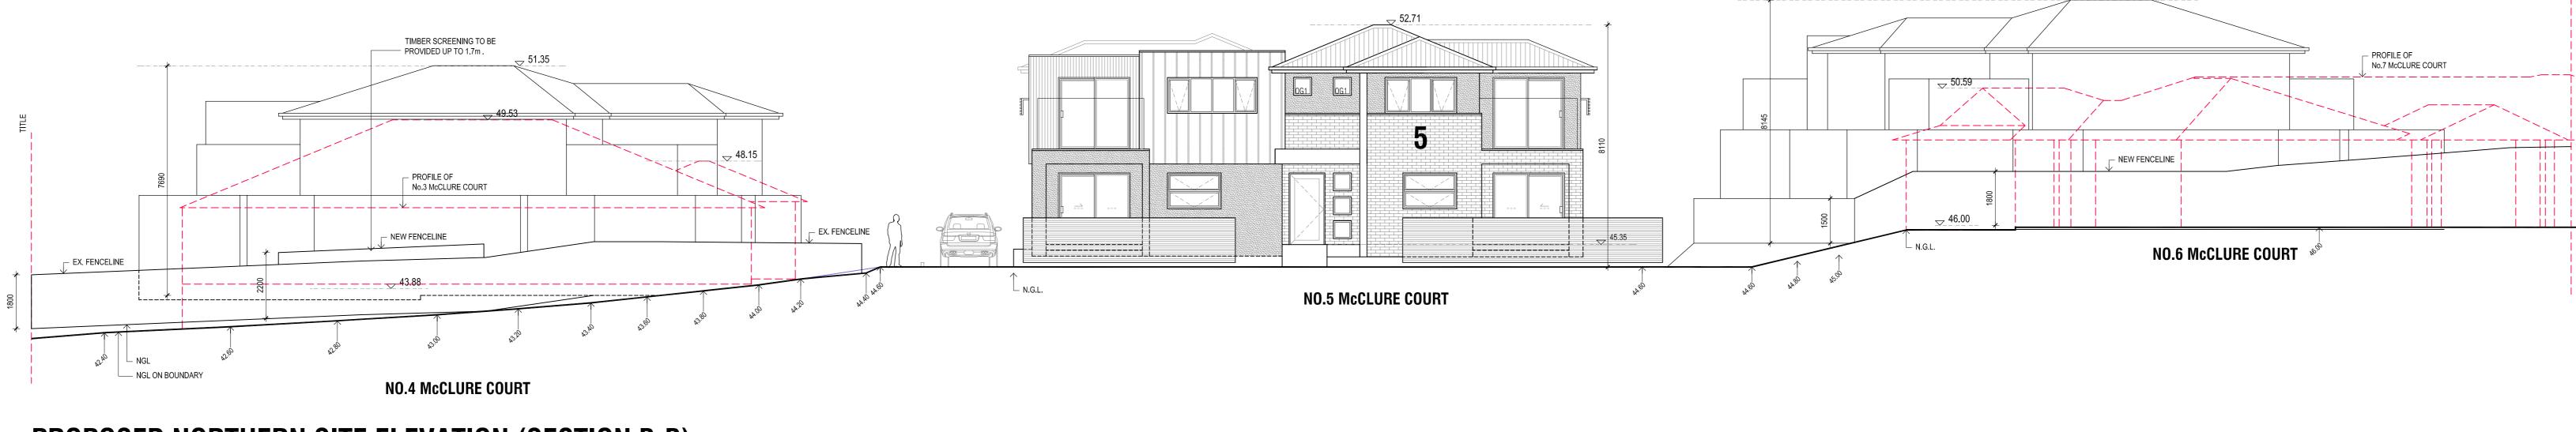

OPMEN



DATE SCALE DRAWN BY PROJECT No. 1:100@A0 DEC 2012 HN 2001 GROUND FLOOR SITE PLAN

APARTMENT DEVELOPMENT TP.03 McCLURE COURT, TRARALGON

VCAT





ALL LEVELS SHOWN ARE TO AHD. REV. No. DATE DESCRIPTION DO NOT SCALE THIS DRAWING. FIGURED DIMENSIONS TO TAKE PRECEDENCE OVER SCALE. BUILDERS & CONTRACTORS TO VERIFY ALL DIMENSIONS ON SITE PRIOR TO COMMENCEMENT OF WORKS.

C THESE PLANS REMAIN THE PROPERTY OF ARCHIT! DESIGN AND DEVELOPMENT ARE SUBJECT TO COPYRIGHT REGULATIONS

\_\_\_\_\_



ARCHIT! DESIGN & DEVELOPMENT

www.architmelb.com Email: archit.melb@gmail.com Tel: 0400 690 849



 
 DATE
 SCALE

 DEC 2012
 1:100@A0
 DRAWN BY PROJECT No. HN 2001 FIRST FLOOR SITE PLAN

APARTMENT DEVELOPMENT TP.04 McCLURE COURT, TRARALGON









# **PROPOSED NORTHERN SITE ELEVATION (SECTION B-B)**



# **PROPOSED SOUTHERN SITE ELEVATION (SECTION A-A)**



NO.5 McCLURE COURT



# **SECTION D**

OG1 FIXED OBSCURE GLAZING TO 1.7m a.f.I

0G2 OBSCURE GLAZING RESTRICTED OPENABILITY TO 150mm



# **SECTION J**

OG1 FIXED OBSCURE GLAZING TO 1.7m a.f.I OG2 OBSCURE GLAZING RESTRICTED OPENABILITY TO 150mm



# **SECTION E**



# **SECTION K**

| 0G1 | FIXED OBSCURE GLAZING<br>TO 1.7m a.f.I             |
|-----|----------------------------------------------------|
| 0G2 | OBSCURE GLAZING<br>RESTRICTED OPENABILITY TO 150mm |





- 53.34

## **SECTION F**

|  | ALL LEVELS SHOWN ARE TO AHD.                                                                                                                                                                            |      | DATE | DESCRIPTION |
|--|-----