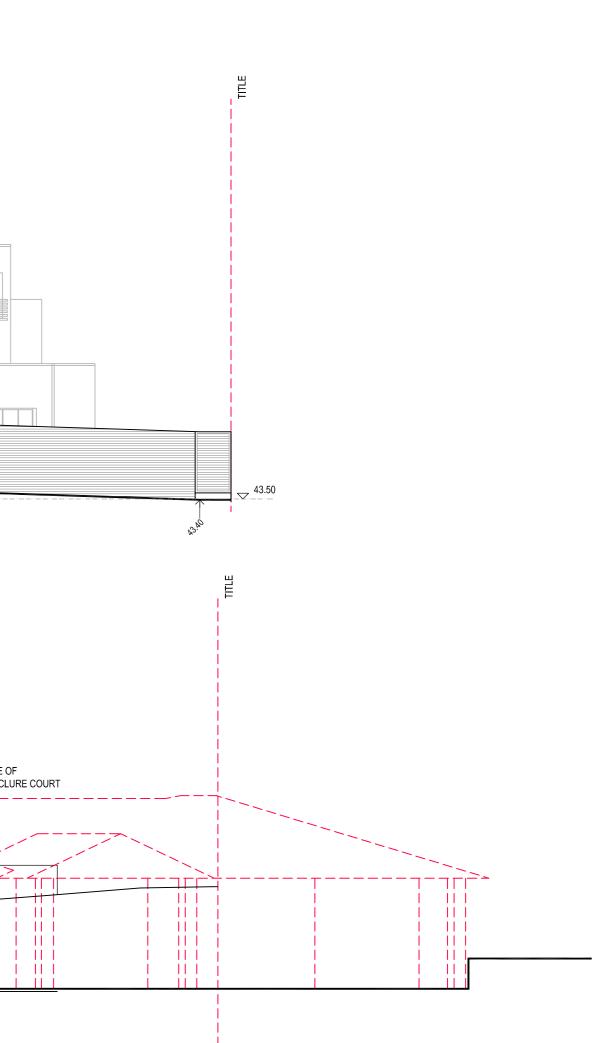

# **PROPOSED NORTHERN SITE ELEVATION (SECTION B-B)**

# **PROPOSED SOUTHERN SITE ELEVATION (SECTION A-A)**

NO.5 McCLURE COURT