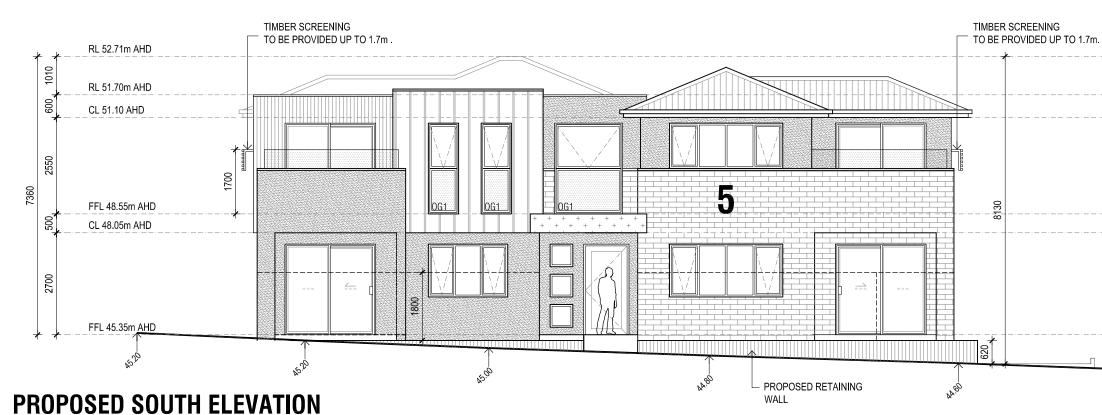

# **PROPOSED SOUTHERN SITE ELEVATION (SECTION A-A)**

NO.5 McCLURE COURT

# **SECTION D**

OG1 FIXED OBSCURE GLAZING TO 1.7m a.f.I

0G2 OBSCURE GLAZING RESTRICTED OPENABILITY TO 150mm

# **SECTION J**

OG1 FIXED OBSCURE GLAZING TO 1.7m a.f.I OG2 OBSCURE GLAZING RESTRICTED OPENABILITY TO 150mm