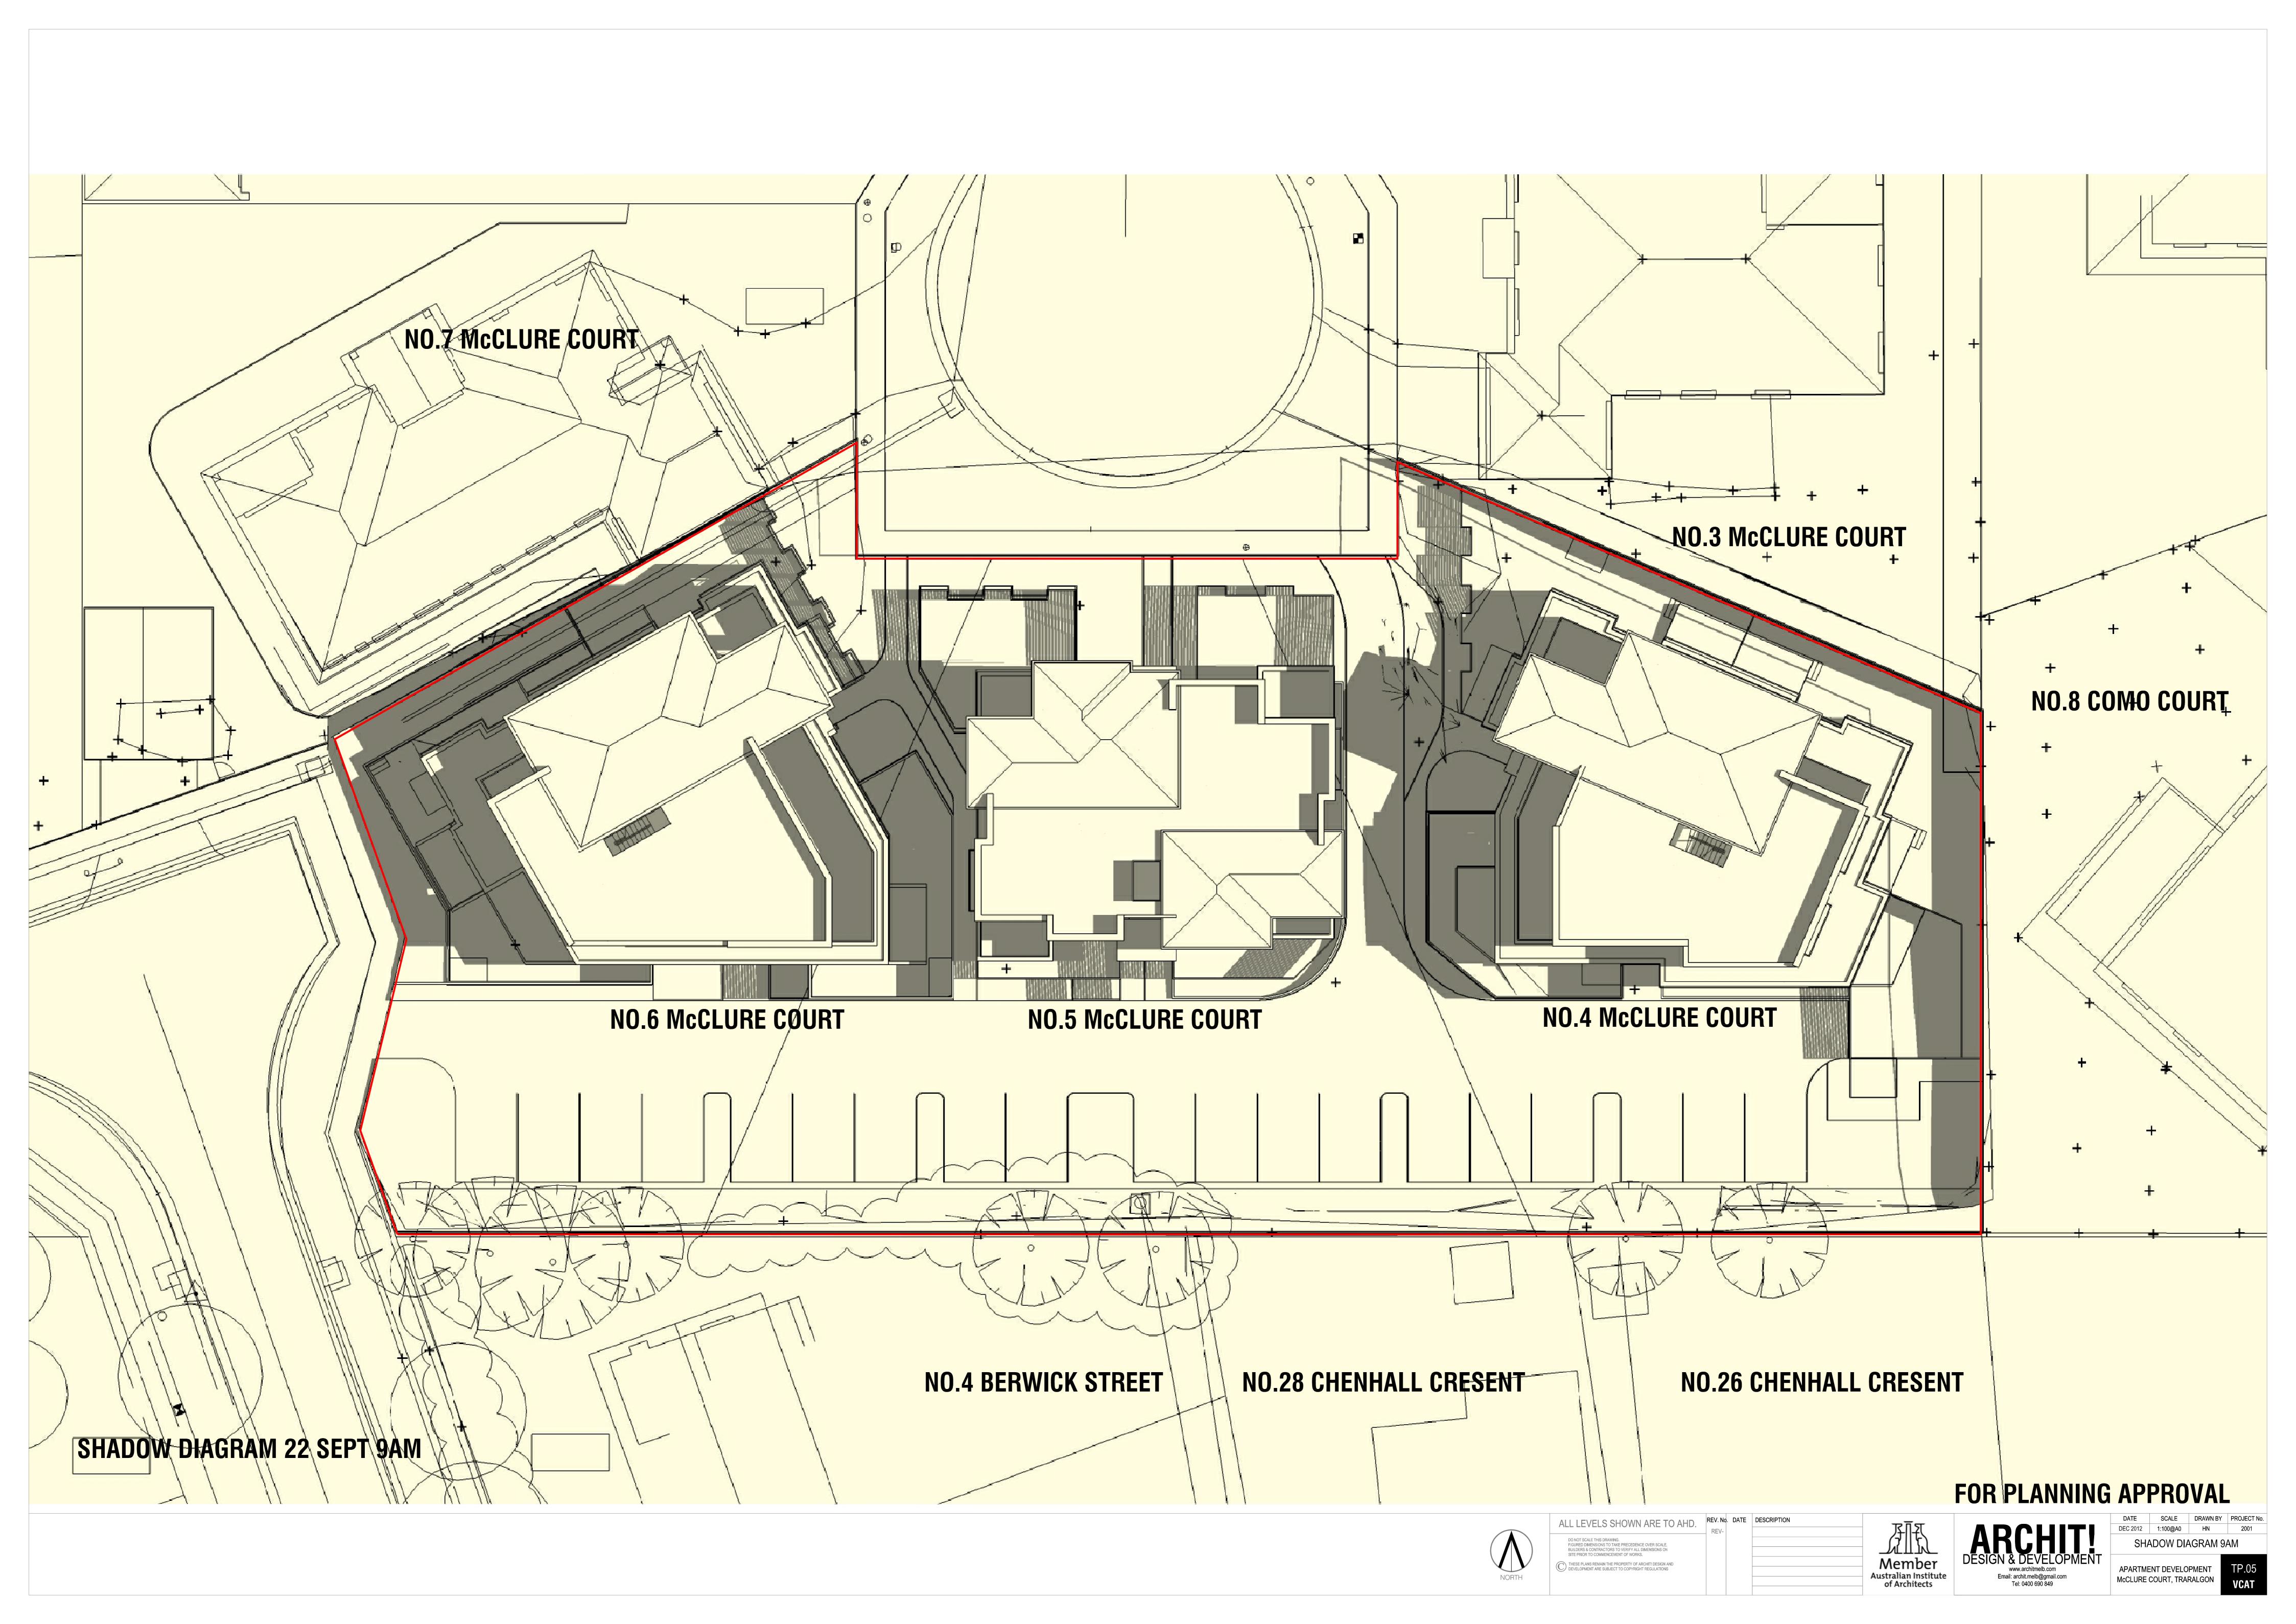

om

Email: archit.melb@gmail.com Tel: 0400 690 849

GN & DEVELOPMEN



DATE SCALE DRAWN BY PROJECT No. 1:100@A0 DEC 2012 HN 2001 GROUND FLOOR SITE PLAN

APARTMENT DEVELOPMENT TP.03 McCLURE COURT, TRARALGON

VCAT





ALL LEVELS SHOWN ARE TO AHD. REV. No. DATE DESCRIPTION DO NOT SCALE THIS DRAWING. FIGURED DIMENSIONS TO TAKE PRECEDENCE OVER SCALE. BUILDERS & CONTRACTORS TO VERIFY ALL DIMENSIONS ON SITE PRIOR TO COMMENCEMENT OF WORKS.

C THESE PLANS REMAIN THE PROPERTY OF ARCHIT! DESIGN AND DEVELOPMENT ARE SUBJECT TO COPYRIGHT REGULATIONS

\_\_\_\_\_



ARCHIT! DESIGN & DEVELOPMENT

www.architmelb.com Email: archit.melb@gmail.com Tel: 0400 690 849



 
 DATE
 SCALE

 DEC 2012
 1:100@A0
 DRAWN BY PROJECT No. HN 2001 FIRST FLOOR SITE PLAN

APARTMENT DEVELOPMENT TP.04 McCLURE COURT, TRARALGON









# **PROPOSED NORTHERN SITE ELEVATION (SECTION B-B)**



# **PROPOSED SOUTHERN SITE ELEVATION (SECTION A-A)**



NO.5 McCLURE COURT



# **SECTION D**

OG1 FIXED OBSCURE GLAZING TO 1.7m a.f.I

0G2 OBSCURE GLAZING RESTRICTED OPENABILITY TO 150mm



# **SECTION J**

OG1 FIXED OBSCURE GLAZING TO 1.7m a.f.I OG2 OBSCURE GLAZING RESTRICTED OPENABILITY TO 150mm



# **SECTION E**



# **SECTION K**

| 0G1 | FIXED OBSCURE GLAZING<br>TO 1.7m a.f.I             |
|-----|----------------------------------------------------|
| 0G2 | OBSCURE GLAZING<br>RESTRICTED OPENABILITY TO 150mm |





- 53.34

## **SECTION F**

|  | ALL LEVELS SHOWN ARE TO AHD.