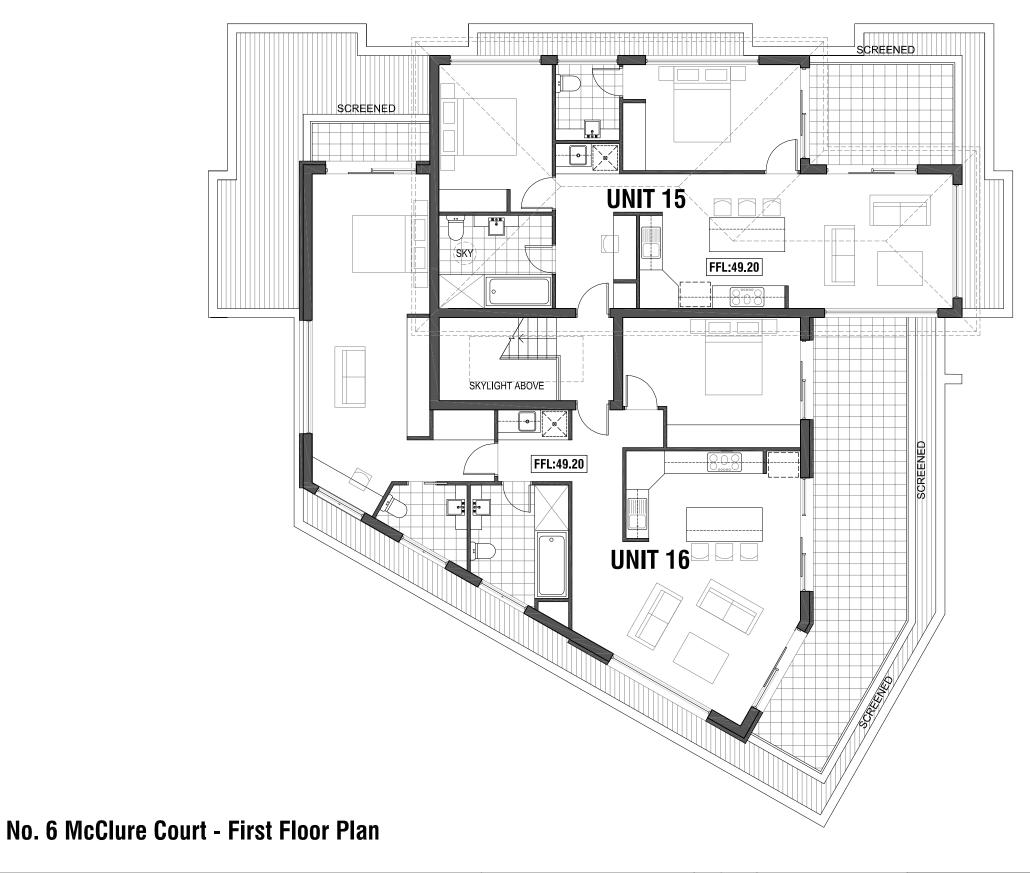

#### UNIT 15

NETT AREA: BALCONY AREA:

UNIT 16

NETT AREA: BALCONY AREA: 76.1sqm 10.1sqm

100.3sqm 31.2sqm

## FOR PLANNING APPROVAL

| •        | DEC 2012 | 1:100@A3                 | HN       | 2001          |
|----------|----------|--------------------------|----------|---------------|
| <b>I</b> | FIRS     | T FLOOR                  | PLAN - I | No.6          |
| ENT      |          | NT DEVELO<br>COURT, TRAR |          | TP.14<br>VCAT |