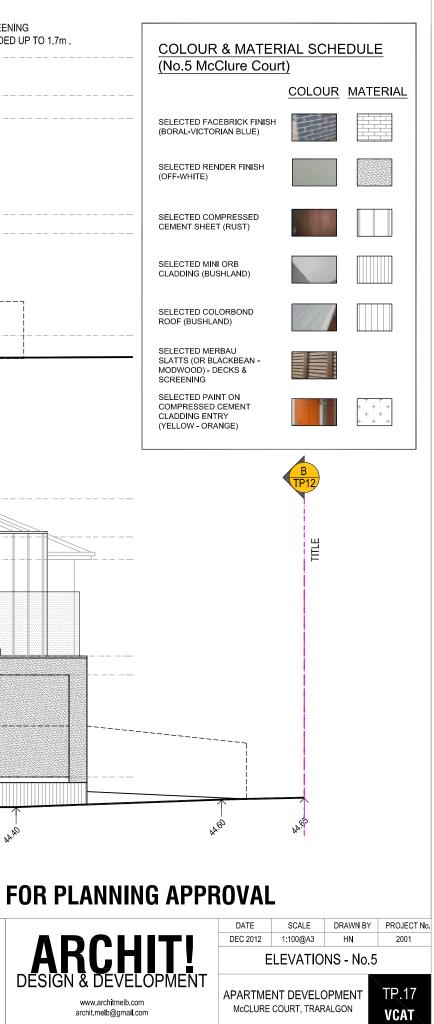

### **AREA SCHEDULE**

#### UNIT 1

FLOOR AREA:

#### UNIT 2

FLOOR AREA:

71.1sqm

71.1sqm

### UNIT 3

FLOOR AREA:

63.1sqm

#### UNIT 4

FLOOR AREA:

62.1sqm

archit.melb@gmail.com

#### UNIT 11

| FLOOR AREA:   |  |
|---------------|--|
| BALCONY AREA: |  |

74.7sqm 11.1sqm

#### UNIT 12

| NETT ARE | A:    |
|----------|-------|
| BALCONY  | AREA: |

94.4sqm 22.0sqm

### UNIT 5

FLOOR AREA:

85.2sqm

#### UNIT 6

FLOOR AREA:

76.9sqm

#### UNIT 13

FLOOR AREA: BALCONY AREA: 89.9sqm 12.8sqm

#### UN**i**t 14

FLOOR AREA: BALCONY AREA: 81.6sqm 14.3sqm

### UNIT 7

FLOOR AREA:

#### UNIT 8

NETT AREA:

71.1sqm

71.1sqm

#### UNIT 9

NETT AREA:

62.5sqm

#### UNIT 10

NETT AREA:

64.6sqm

#### UNIT 15

NETT AREA: BALCONY AREA:

UNIT 16

NETT AREA: BALCONY AREA: 76.1sqm 10.1sqm

100.3sqm 31.2sqm