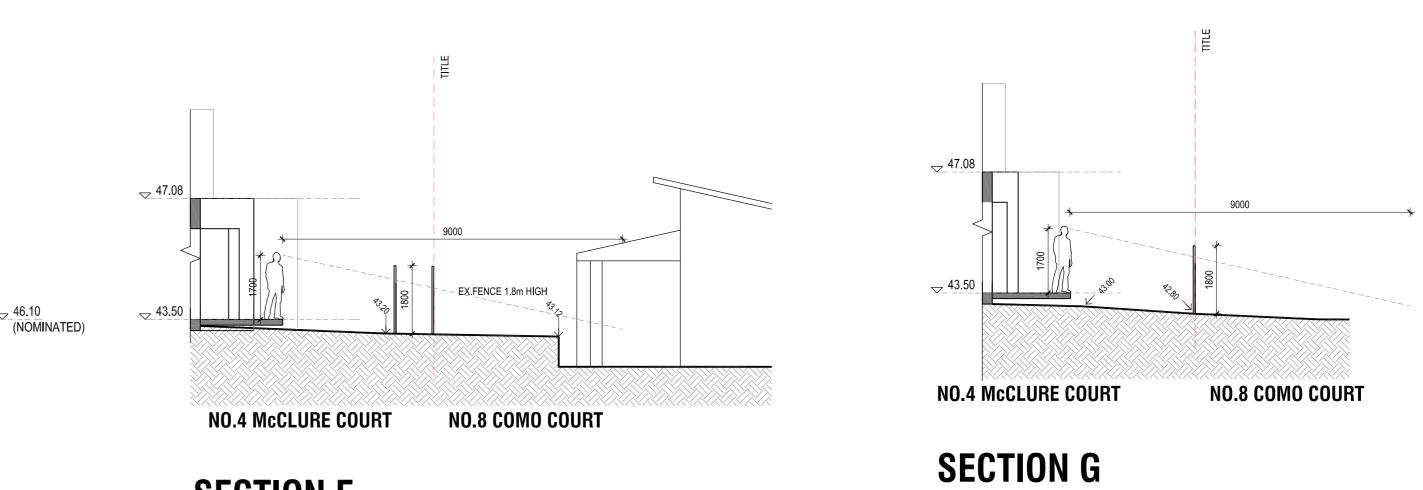

## **SECTION F**

|  | ALL LEVELS SHOWN ARE TO AHD.                                                                                                                                                                            |      | DATE | DESCRIPTION |
|--|---------------------------------------------------------------------------------------------------------------------------------------------------------------------------------------------------------|------|------|-------------|
|  |                                                                                                                                                                                                         | REV- |      |             |
|  | DO NOT SCALE THIS DRAWING.<br>FIGURED DIMENSIONS TO TAKE PRECEDENCE OVER SCALE.                                                                                                                         |      |      |             |
|  | BUILDERS & CONTRACTORS TO VERIFY ALL DIMENSIONS ON<br>SITE PRIOR TO COMMENCEMENT OF WORKS.<br>THESE PLANS REMAIN THE PROPERTY OF ARCHIT! DESIGN AND<br>DEVELOPMENT ARE SUBJECT TO COPYRIGHT REGULATIONS |      |      |             |
|  |                                                                                                                                                                                                         |      |      |             |
|  |                                                                                                                                                                                                         |      |      |             |
|  |                                                                                                                                                                                                         |      |      |             |
|  |                                                                                                                                                                                                         |      |      |             |