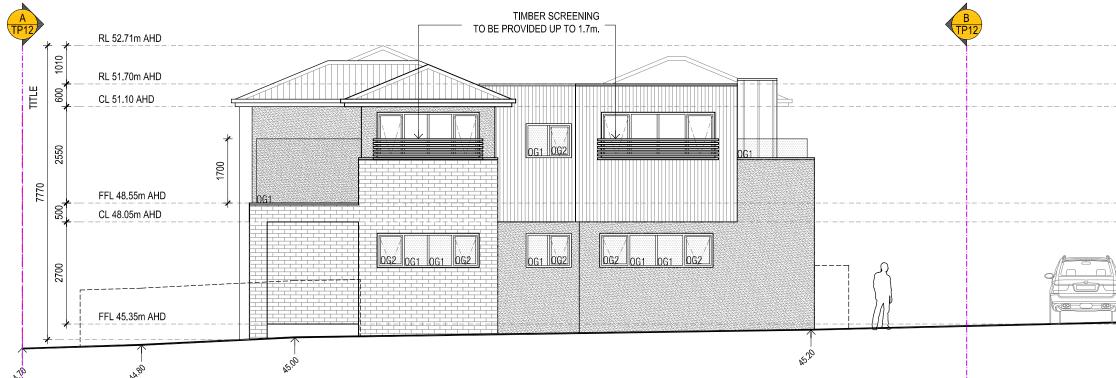

# **PROPOSED NORTHERN SITE ELEVATION (SECTION B-B)**

# **SECTION D**

OG1 FIXED OBSCURE GLAZING TO 1.7m a.f.I

0G2 OBSCURE GLAZING RESTRICTED OPENABILITY TO 150mm

# **SECTION J**

OG1 FIXED OBSCURE GLAZING TO 1.7m a.f.I OG2 OBSCURE GLAZING RESTRICTED OPENABILITY TO 150mm