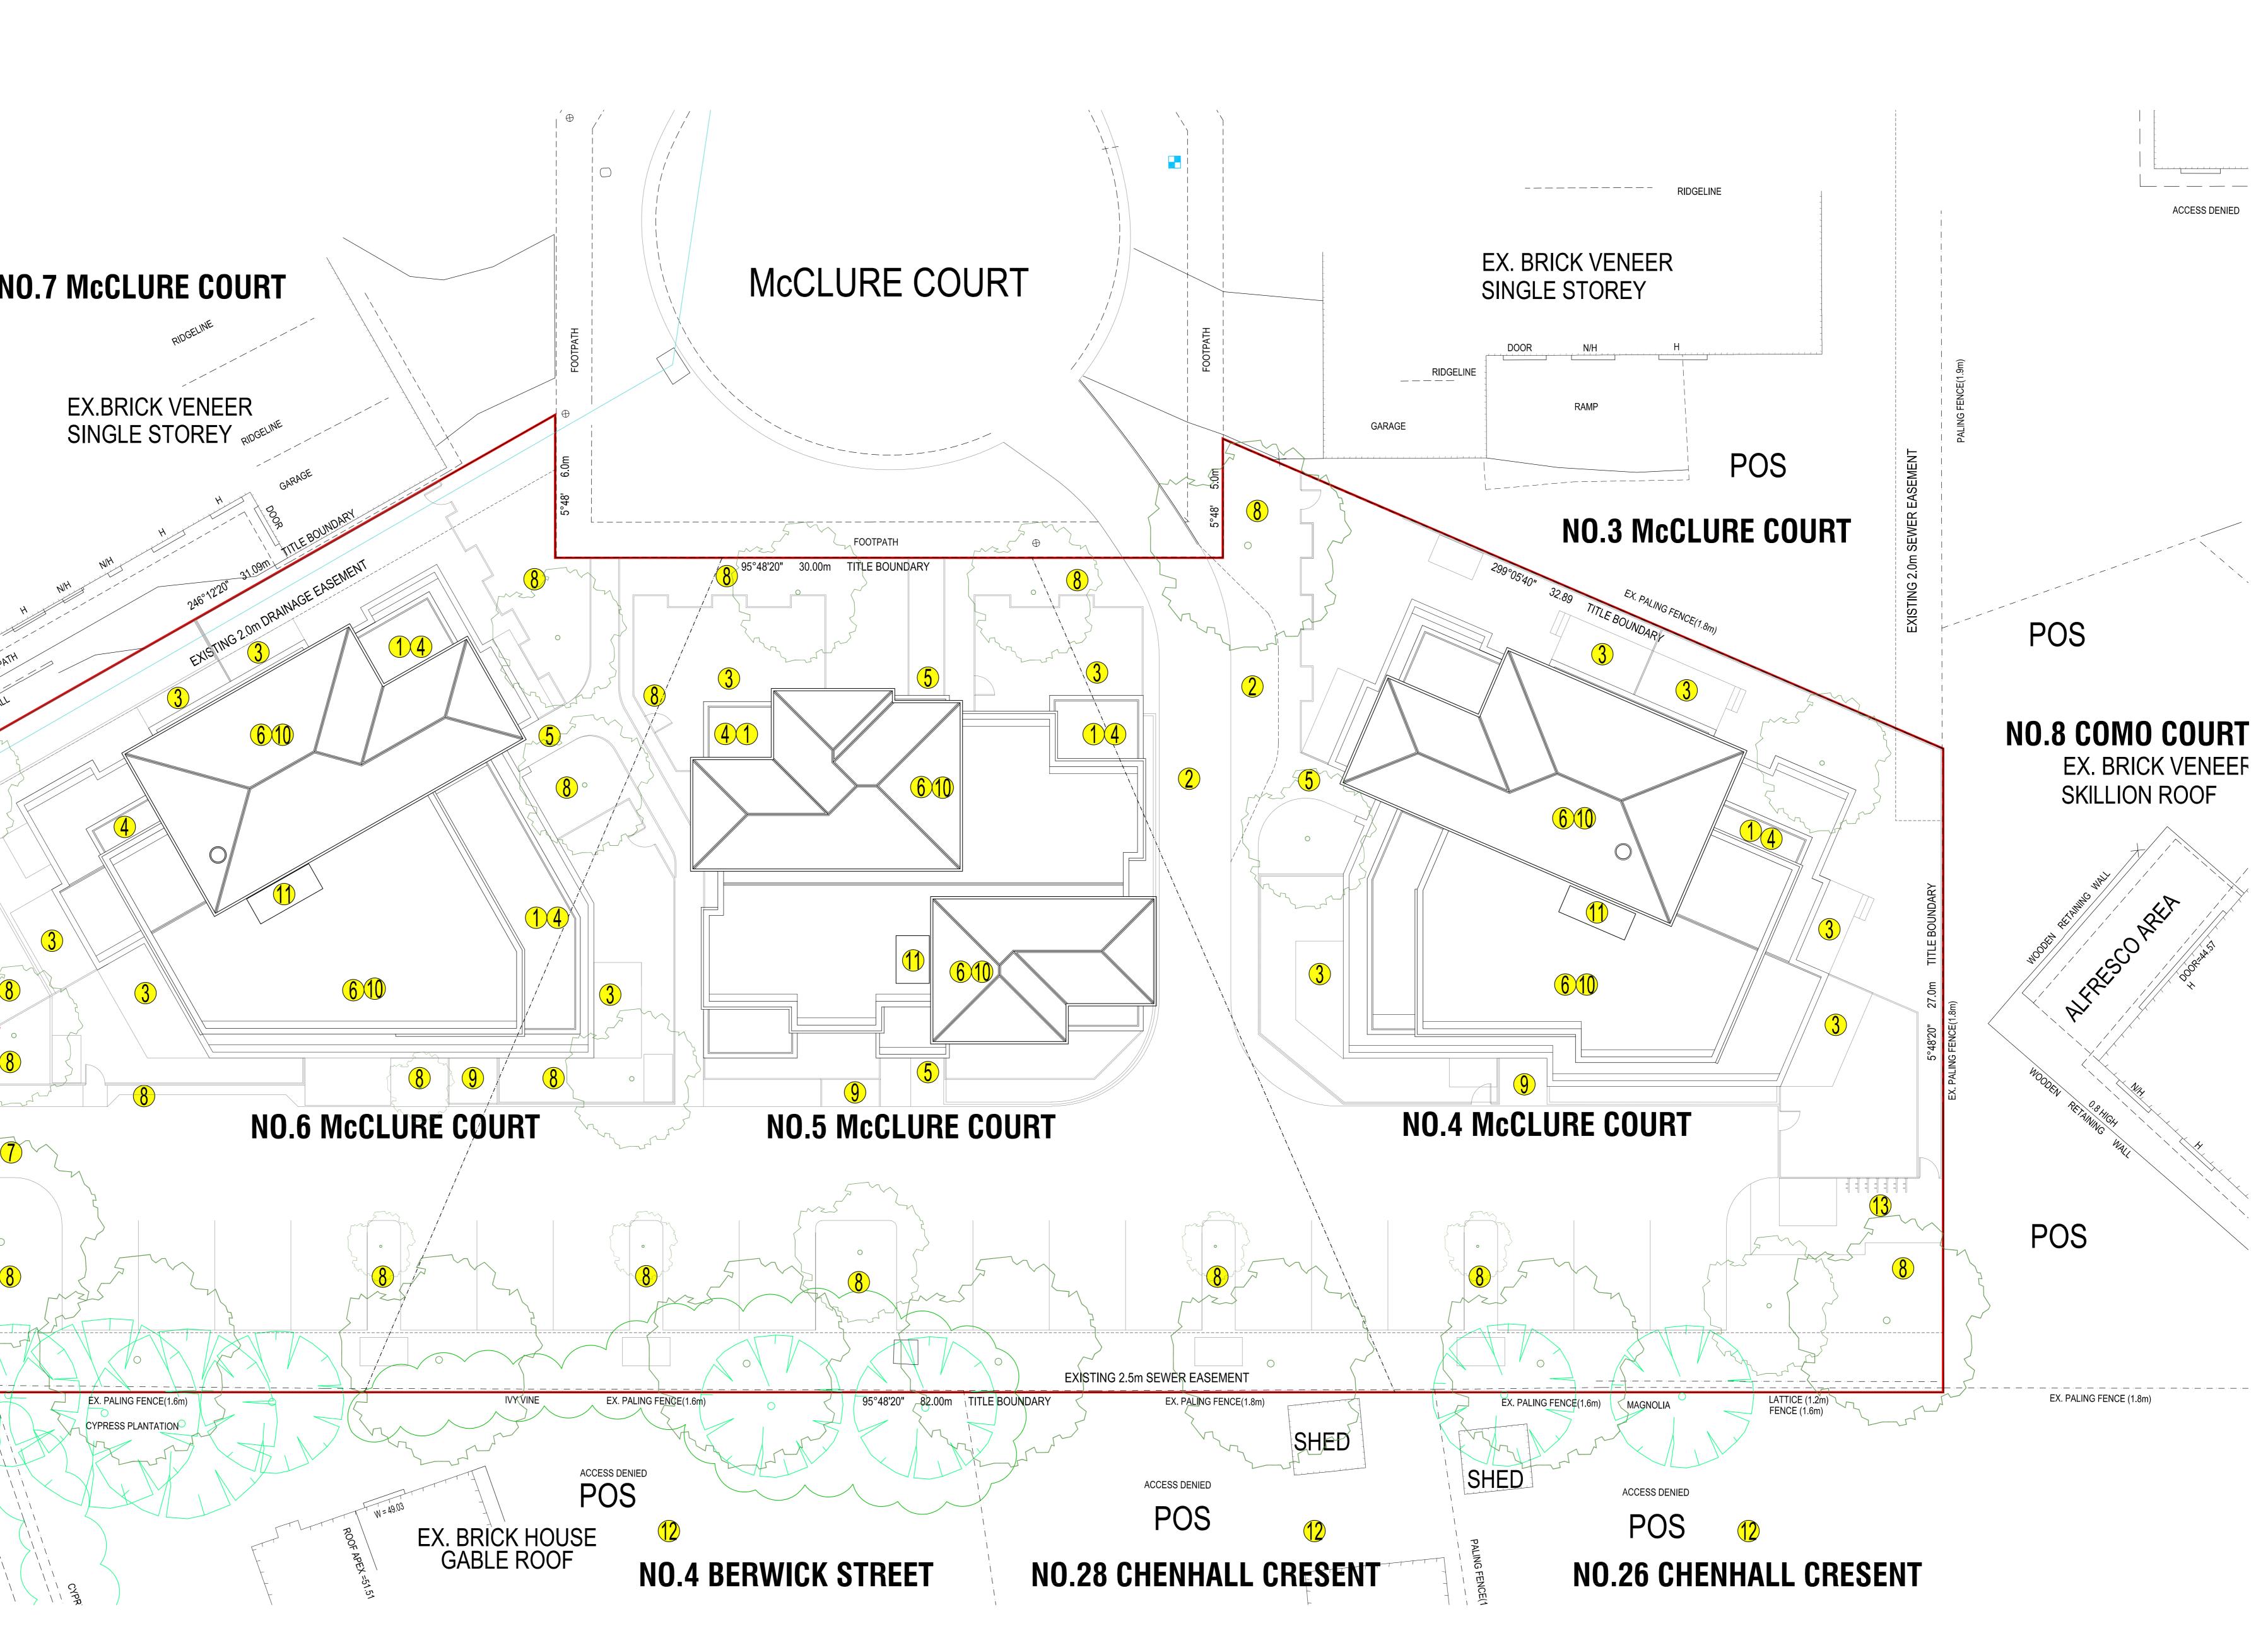

# **DESIGN RESPONSE SITE PLAN**

BERNNICK

COL

**ARCHIT!** 

www.architmelb.com Email: archit.melb@gmail.com Tel: 0400 690 849

N & DEVELOPMEN

ALL LEVELS SHOWN ARE TO AHD. REV. NO. DATE DESCRIPTION

DO NOT SCALE THIS DRAWING. FIGURED DIMENSIONS TO TAKE PRECEDENCE OVER SCALE. BUILDERS & CONTRACTORS TO VERIFY ALL DIMENSIONS ON SITE PRIOR TO COMMENCEMENT OF WORKS.

THESE PLANS REMAIN THE PROPERTY OF ARCHIT! DESIGN AND DEVELOPMENT ARE SUBJECT TO COPYRIGHT REGULATIONS

NORTH

1:100@A0 HN 2001 DEC 2012 DESIGN RESPONSE

APARTMENT DEVELOPMENT TP.02 McCLURE COURT, TRARALGON VCAT McCLURE COURT, TRARALGON