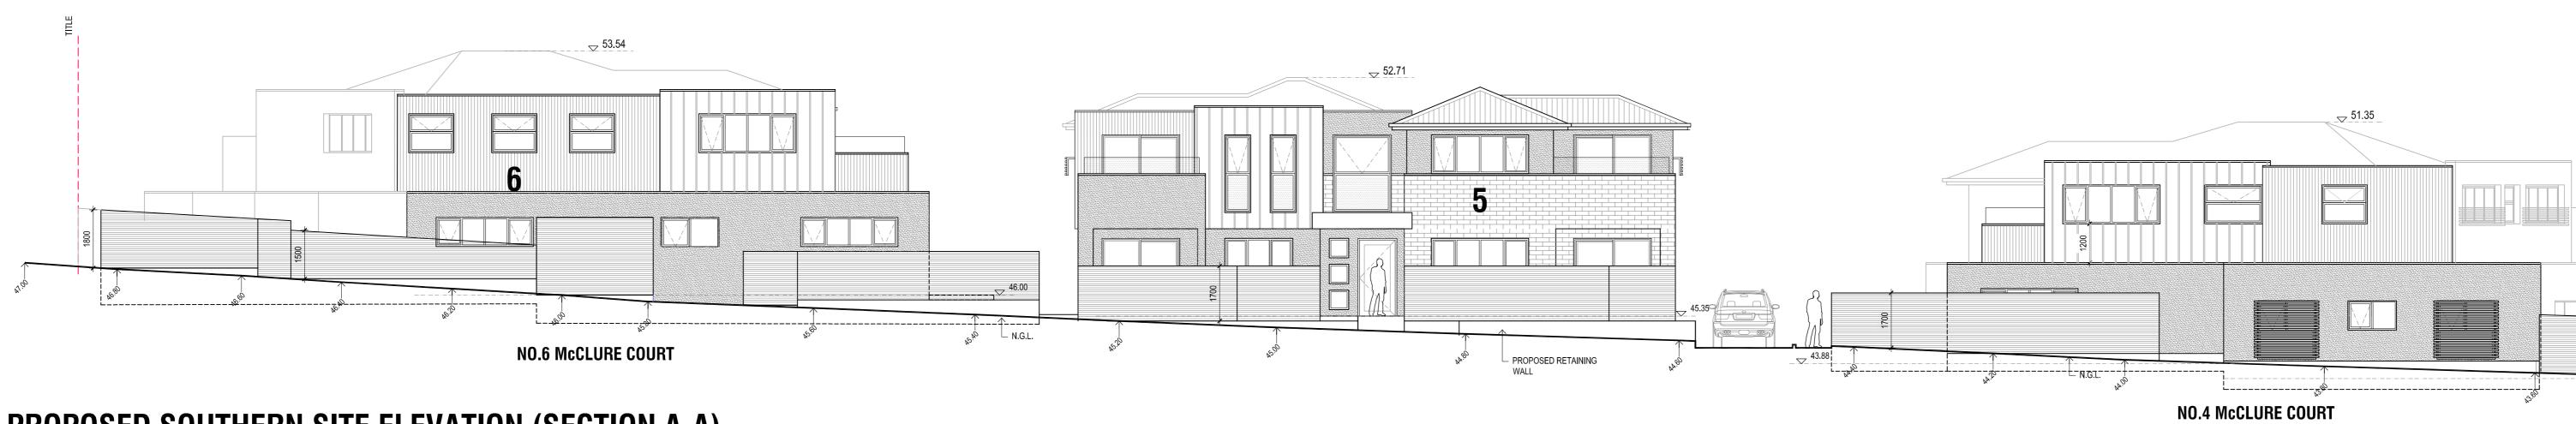

12 HN 2001 GROUND FLOOR SITE PLAN

APARTMENT DEVELOPMENT TP.03 McCLURE COURT, TRARALGON

VCAT





ALL LEVELS SHOWN ARE TO AHD. REV. No. DATE DESCRIPTION DO NOT SCALE THIS DRAWING. FIGURED DIMENSIONS TO TAKE PRECEDENCE OVER SCALE. BUILDERS & CONTRACTORS TO VERIFY ALL DIMENSIONS ON SITE PRIOR TO COMMENCEMENT OF WORKS.

C THESE PLANS REMAIN THE PROPERTY OF ARCHIT! DESIGN AND DEVELOPMENT ARE SUBJECT TO COPYRIGHT REGULATIONS

\_\_\_\_\_



ARCHIT! DESIGN & DEVELOPMENT

www.architmelb.com Email: archit.melb@gmail.com Tel: 0400 690 849



 
 DATE
 SCALE

 DEC 2012
 1:100@A0
 DRAWN BY PROJECT No. HN 2001 FIRST FLOOR SITE PLAN

APARTMENT DEVELOPMENT TP.04 McCLURE COURT, TRARALGON









# **PROPOSED NORTHERN SITE ELEVATION (SECTION B-B)**



# **PROPOSED SOUTHERN SITE ELEVATION (SECTION A-A)**



NO.5 McCLURE COURT



# **SECTION D**

OG1 FIXED OBSCURE GLAZING TO 1.7m a.f.I

0G2 OBSCURE GLAZING RESTRICTED OPENABILITY TO 150mm



# **SECTION J**

OG1 FIXED OBSCURE GLAZING TO 1.7m a.f.I OG2 OBSCURE GLAZING RESTRICTED OPENABILITY TO 150mm



# **SECTION E**



# **SECTION K**

| 0G1 | FIXED OBSCURE GLAZING<br>TO 1.7m a.f.I             |
|-----|----------------------------------------------------|
| 0G2 | OBSCURE GLAZING<br>RESTRICTED OPENABILITY TO 150mm |





- 53.34

## **SECTION F**

|  | ALL LEVELS SHOWN ARE TO AHD.                                                                                                                                                                            |      | DATE | DESCRIPTION |
|--|-------------------------------------------------------------