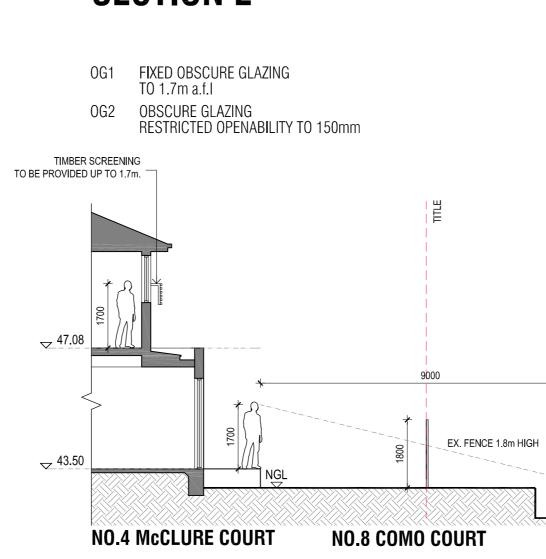

# **SECTION D**

OG1 FIXED OBSCURE GLAZING TO 1.7m a.f.I

0G2 OBSCURE GLAZING RESTRICTED OPENABILITY TO 150mm