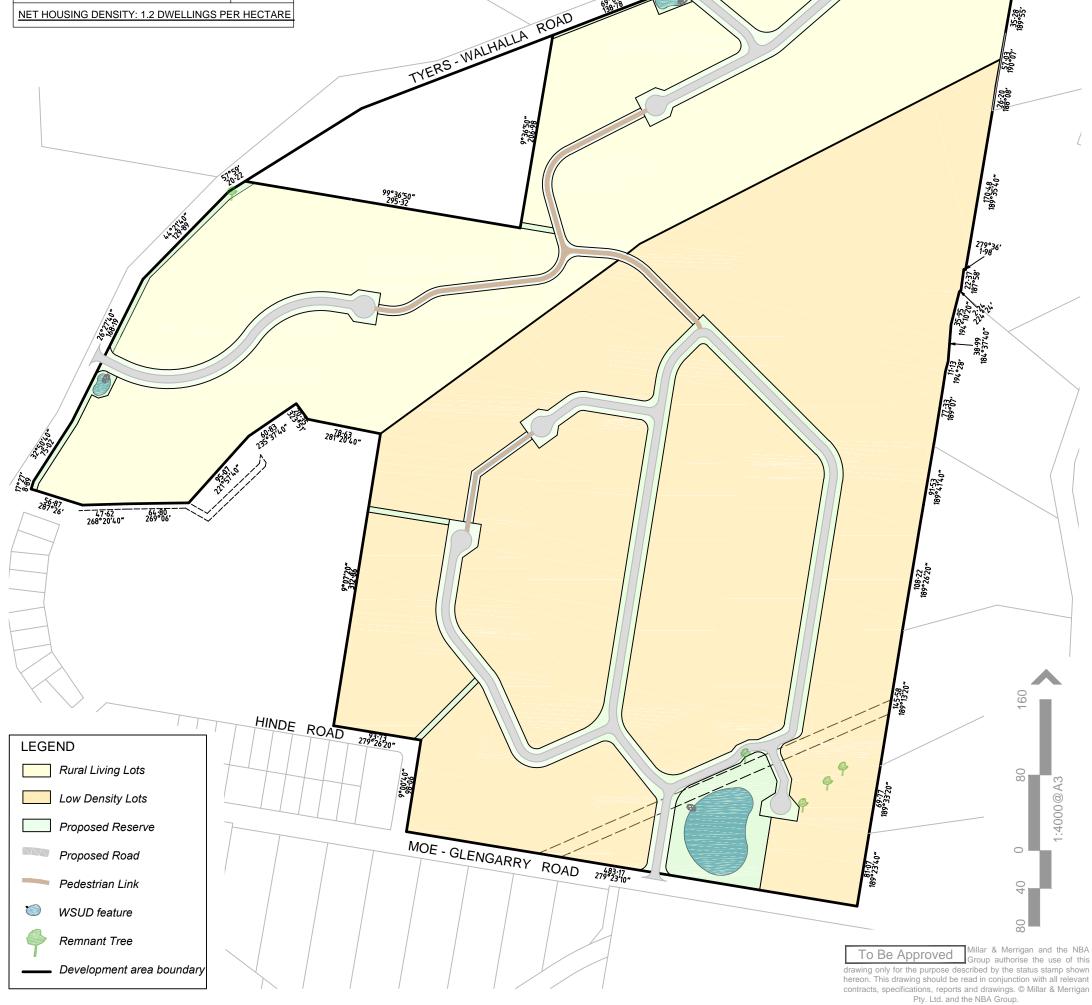

|        | 66.51ha | SITE AREA                 |
|--------|---------|---------------------------|
|        | 00.5 ma |                           |
| % SITE | AREA    |                           |
| 9.56%  | 6.36ha  | Roads                     |
| 1.49%  | 0.99ha  | Open space - Unencumbered |
| 1.04%  | 0.69ha  | Open space - Encumbered   |
| 38.2%  | 25.41ha | Rural Living Lots         |
| 49.71% | 33.06ha | Low Density lots          |
|        | 66.51ha | TOTAL AREA                |

|         | EXPECTED LOT YIELD                                                            |  |
|---------|-------------------------------------------------------------------------------|--|
| 61 83ha | NET DEVELOPABLE AREA<br>(Excludes public open space. Includes lots and roads) |  |
| 21      | Rural Living Lots @ 1.211ha average                                           |  |
| 59      | Low Density Lots @ 5603m <sup>2</sup> average                                 |  |
| 80      | TOTAL LOTS                                                                    |  |
|         |                                                                               |  |