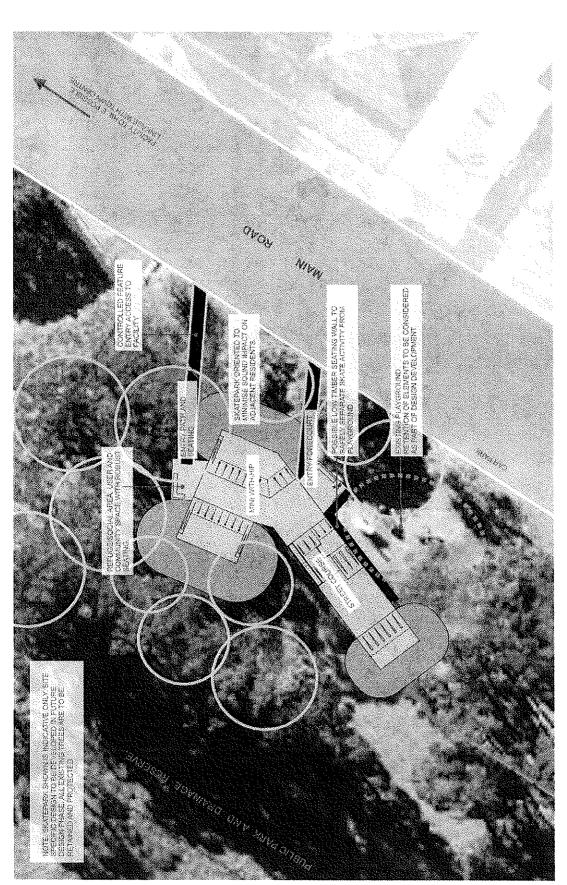

### 1. Funding requested

YDCA requests Council to allocate a sum of \$115,000 in the 2011/2012 budget towards the establishment of a skate park in CWA Park Yinnar. This allocation is in accordance with Council's decision of 7 September 2009 (Reference 1) and will supplement \$80,000 Victorian Government contribution pledged by Russell Northe, MP for Morwell. (Ref 2)

Following a review by YDCA (January 2010) of available sites, the preferred site was identified as CWA Park due to its high profile location and accessibility to services and facilities. (A detailed report of this review is available.)

### 4. Preliminary Design Discussions

In May 2010, YDCA initiated discussions with Convic Design, a leading Melbourne-based company in skate park design and construction. A visit to Yinnar by a Convic staff member took place in November 2010 for an examination of the skate park site and discussion with senior students of Yinnar Primary School. Convic has since submitted a Site Selection Report, Locality Plan, Feasibility Plan, and Estimate of Probable Costs. These documents form Attachment 1 to this submission.

### 6. Ongoing Community Consultation

Once Council has allocated the additional funding requested, YDCA will convene two consultative groups:

- A Skate Park Users Group to provide input on the detailed design and implementation of the skating facilities and to work with a contracted artist to create murals on the exposed parts of the concrete structure. (These murals will be funded as a memorial for the 2009 Delburn bushfires with appropriate signage).
- A Skate Park Consultative Group to allow older residents to provide input on aspects such as noise levels and beautification of the skate park surroundings