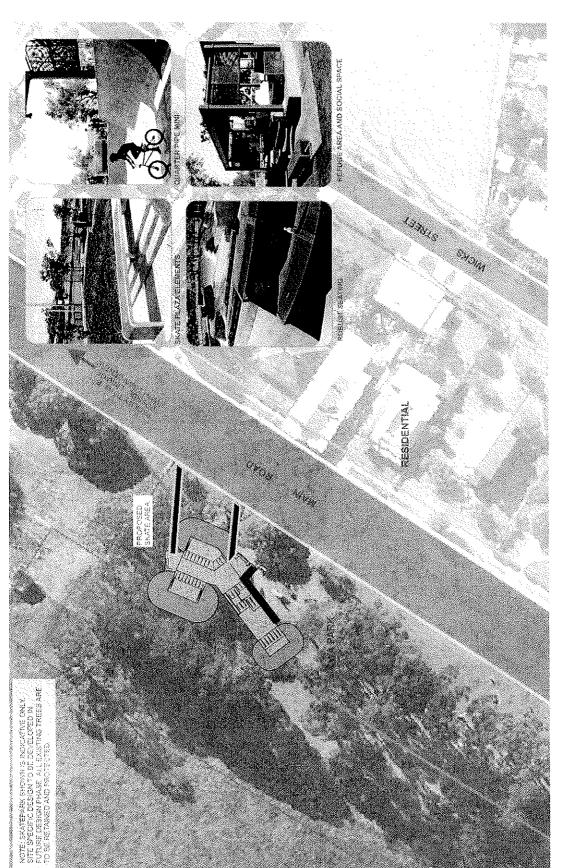

### 1. Funding requested

YDCA requests Council to allocate a sum of \$115,000 in the 2011/2012 budget towards the establishment of a skate park in CWA Park Yinnar. This allocation is in accordance with Council's decision of 7 September 2009 (Reference 1) and will supplement \$80,000 Victorian Government contribution pledged by Russell Northe, MP for Morwell. (Ref 2)

Following a review by YDCA (January 2010) of available sites, the preferred site was identified as CWA Park due to its high profile location and accessibility to services and facilities. (A detailed report of this review is available.)

### 4. Preliminary Design Discussions

In May 2010, YDCA initiated discussions with Convic Design, a leading Melbourne-based company in skate park design and construction. A visit to Yinnar by a Convic staff member took place in November 2010 for an examination of the skate park site and discussion with senior students of Yinnar Primary School. Convic has since submitted a Site Selection Report, Locality Plan, Feasibility Plan, and Estimate of Probable Costs. These documents form Attachment 1 to this submission.