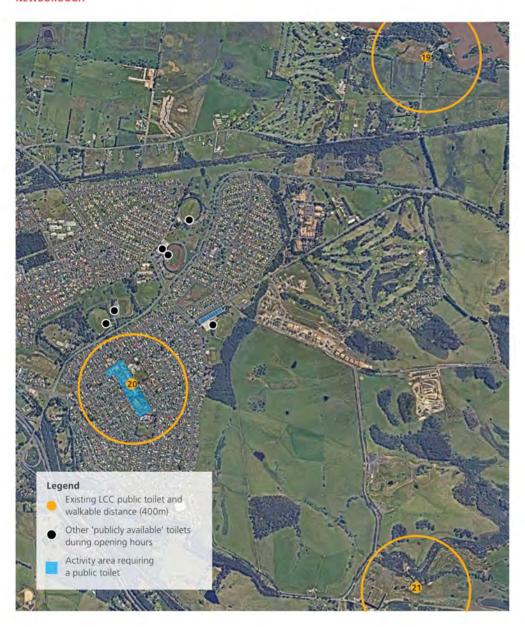

Latrobe City is generally well serviced with public toilet facilities however some gaps have been identified where there are no or insufficient facilities available, therefore this plan outlines construction of 5 new facilities by 2033.

#### Location

- Located within a walkable distance (Approx 400 metres) of high use and accessible areas, in conjunction with facilities that encourage a long duration of stay
- Located where there are opportunities for informal surveillance from nearby activities.
- Where possible, facilities to be integrated with other buildings but independently accessed.

#### **NEW LOCATIONS**

- Churchill CBD
- Morwell CBD (north side)
- Immigration Park, Morwell
- Traralgon CBD
- Edward Hunter Reserve, Moe