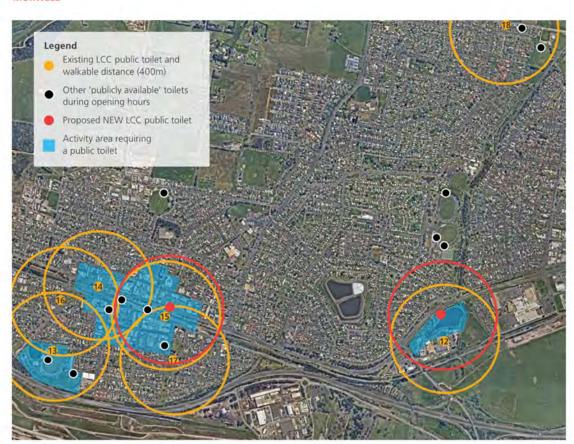

Latrobe City is generally well serviced with public toilet facilities however some gaps have been identified where there are no or insufficient facilities available, therefore this plan outlines construction of 5 new facilities by 2033.

#### Location

- Located within a walkable distance (Approx 400 metres) of high use and accessible areas, in conjunction with facilities that encourage a long duration of stay
- Located where there are opportunities for informal surveillance from nearby activities.
- Where possible, facilities to be integrated with other buildings but independently accessed.

#### **NEW LOCATIONS**

- Churchill CBD
- Morwell CBD (north side)
- Immigration Park, Morwell
- Traralgon CBD
- Edward Hunter Reserve, Moe