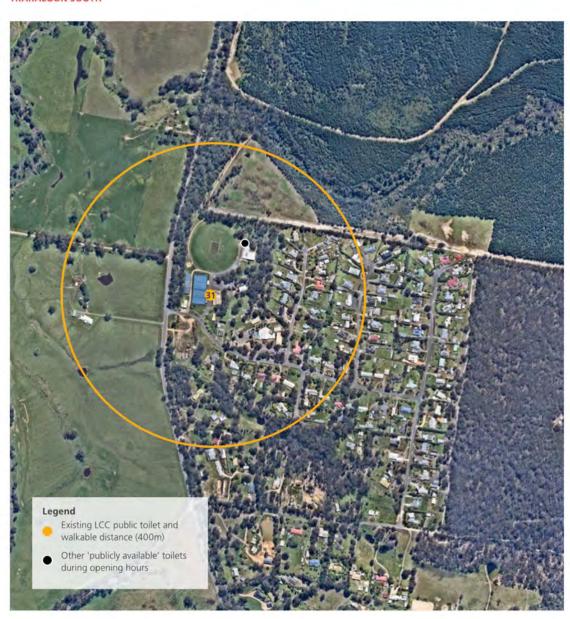

# 34. Martin Walker Park

Location: -38.376457, 146.361422 Configuration: 2 female, 1 male Works required: relocate When: TBC

# 36. Centenary Park

Location: -38.321838, 146.327761 Configuration: 1 unisex / accessible Works required: upgrade When: 2028/29

#### 35. Yinnar Recreation Reserve

Location: -38.327807, 146.339619 Configuration: 2 unisex, 1 accessible Works required: maintain (by reserve committee) When: ongoing

# 37. Yinnar South Tennis Courts

Location: -38.360094, 146.360096 Configuration: 2 female, 1 male Works required: remove When: 2025/26

Page 51

Proceed Trades (Two 2021-2201)

Literate Day Driver (