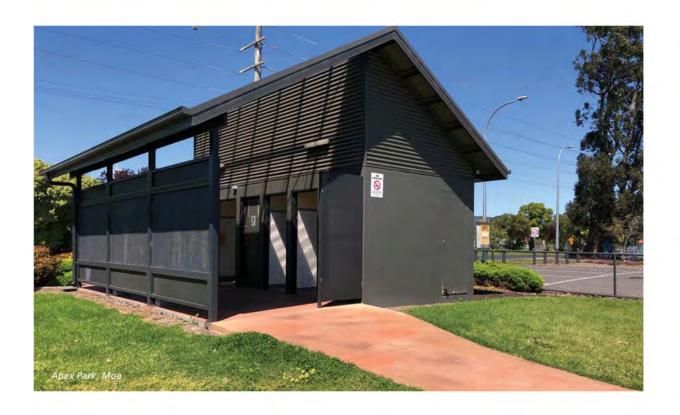

# **Existing Facilities**

#### **Summary of Existing Facilities**

Latrobe City Council currently manages 37 public toilet sites across the municipality. In addition, there are 6 facilities that are part of existing buildings such as service centres and libraries. There are an additional 40 toilet facilities located at sporting venues which are not included in this plan as they are not classified as Public Toilets (only open on game day).

An Amenity and Accessibility Condition Audit completed by Gippsport in November 2022 and recent Building Condition Assessments rated 5 facilities in 'very good' condition, 28 in 'good / fair' condition and 4 in 'poor' condition. As a result, 13 have been identified for upgrades or replacement and 4 have been flagged for decommission.