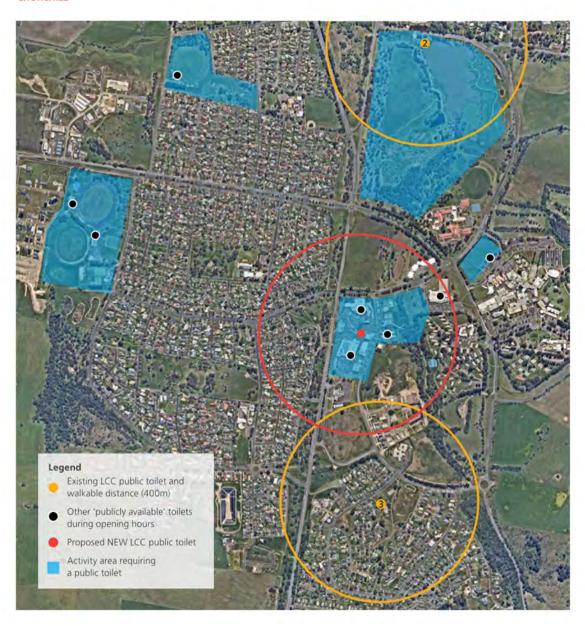

#### MORWELL

#### 12. Kernot Hall

Location: -38.238810, 146.422560 Configuration: 1 unisex / accessible Works required: maintain When: ongoing

### 15. Commercial Road Bus Station

Location: -38.237780, 146.398190 Configuration: 3 unisex, 1 accessible Works required: upgrade When: 2026/27

### 18. Crinigan Road Bushland

Location: -38.212560, 146.426803 Configuration: 1 unisex / accessible Works required: connect to power

When: 2026/27

# 13. Morwell Recreation Reserve

Location: -38.239310, 146.390070 Configuration: 2 female, 1 male Works required: remove When: 2024/25

#### 16. Morwell Rose Garden

Location: -38.236933, 146.390246 Configuration: 2 unisex / accessible Works required: upgrade When: 2028/29

# 14. Rotary Gardens

Location: -38.235605, 146.393868 Configuration: 1 unisex / accessible Works required: maintain When: ongoing

#### 17. Morwell Town Common

Location: -38.240331, 146.400029 Configuration: 3 unisex, 1 accessible Works required: upgrade When: 2031/32 25

Latrobe City Council

Public Toilet Plan 2023-2033