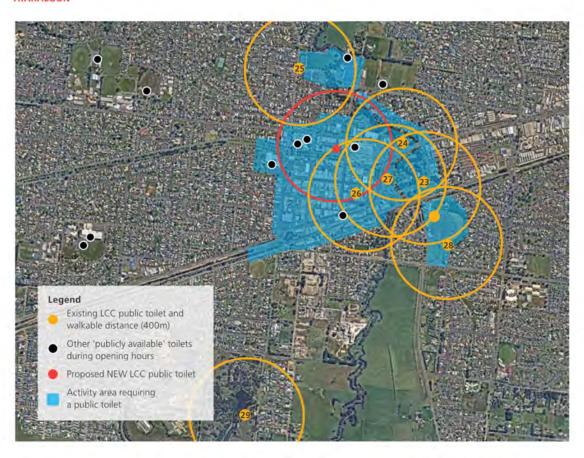

#### 23. Newman Park

Location: -38.196107, 146.544421 Configuration: 5 unisex, 1 female / accessible Works required: relocate When: TBC

### 26. Hotham Street Carpark

Location: -38.197371, 146.538973 Configuration: 2 unisex, 1 accessible Works required: upgrade When: 2027/28

#### 29. Traralgon Railway Reserve

Location: -38.211184, 146.530016 Configuration: 1 unisex / accessible Works required: connect to power When: 2026/27

#### 24. Bert Thompson Reserve

Location: -38.193870, 146,542940 Configuration: 2 unisex, 1 accessible Works required: relocate When: TBC

#### 27. Victory Park

Location: -38.196068, 146.541555 Configuration: 2 unisex, 1 accessible Works required: maintain When: ongoing

# 25. Agnes Brereton Netball Courts

Location: -38.188801, 146.534416 Configuration: 2 unisex / 1 accessible Works required: maintain When: ongoing

#### 28. TEDAS Pavilion

Location: -38.200235, 146.546021 Configuration: 6 unisex, 1 accessible Works required: maintain When: ongoing

Public Toilet Plan 2023-2033

Latrobe City Council

28