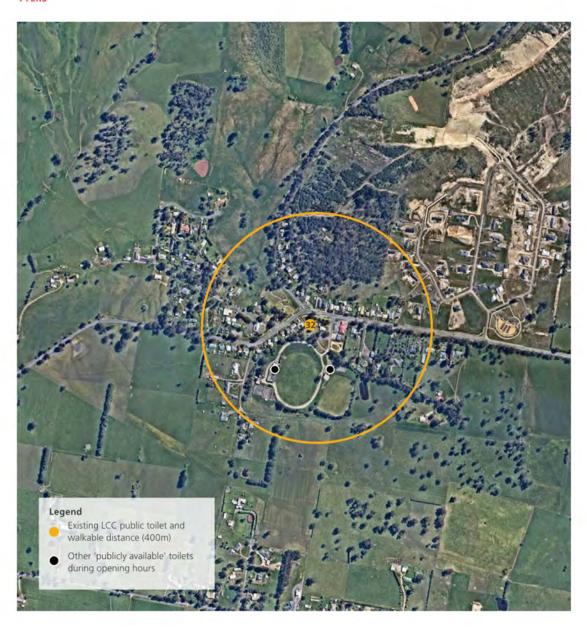

# 32. Jacees Park / Community Park

Location: -38.149139, 146.480489 Configuration: 1 female, 1 male Works required: upgrade

When: 2024/25

Public Toilet Plan 2023-2033

Latrobe City Council

30