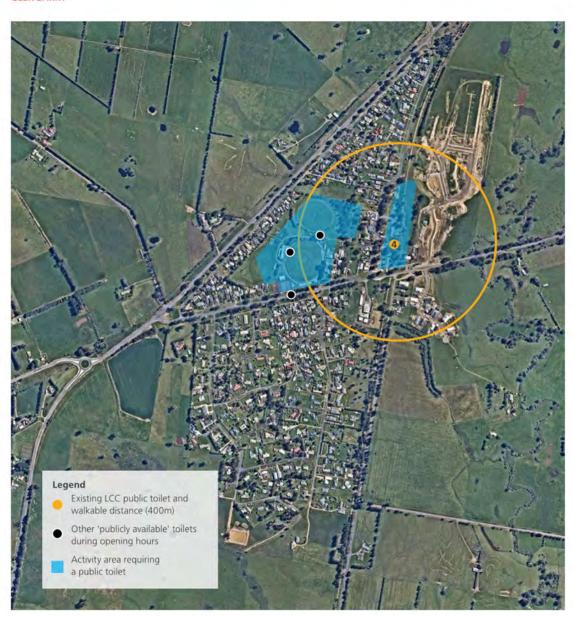

#### **TYERS**

# 32. Jacees Park / Community Park

Location: -38.149139, 146.480489 Configuration: 1 female, 1 male Works required: upgrade

When: 2024/25

Public Toilet Plan 2023-2033

Latrobe City Council

30