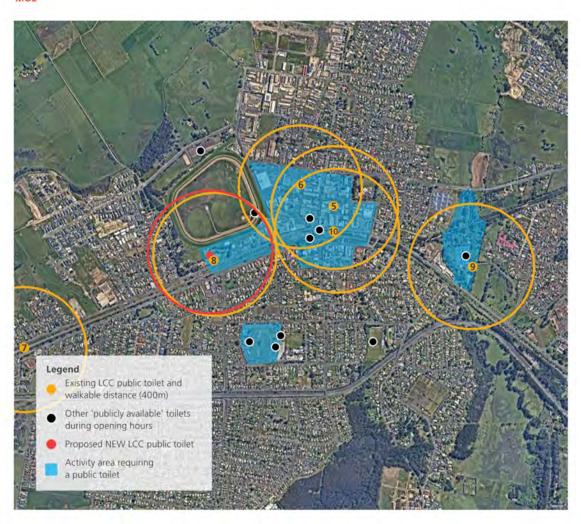

Latrobe City is generally well serviced with public toilet facilities however some gaps have been identified where there are no or insufficient facilities available, therefore this plan outlines construction of 5 new facilities by 2033.

#### Location

- Located within a walkable distance (Approx 400 metres) of high use and accessible areas, in conjunction with facilities that encourage a long duration of stay
- Located where there are opportunities for informal surveillance from nearby activities.
- Where possible, facilities to be integrated with other buildings but independently accessed.

#### **NEW LOCATIONS**

- Churchill CBD
- Morwell CBD (north side)
- Immigration Park, Morwell
- Traralgon CBD
- Edward Hunter Reserve, Moe