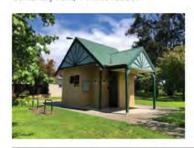

# **Existing Facilities**

#### **Summary of Existing Facilities**

Latrobe City Council currently manages 37 public toilet sites across the municipality. In addition, there are 6 facilities that are part of existing buildings such as service centres and libraries. There are an additional 40 toilet facilities located at sporting venues which are not included in this plan as they are not classified as Public Toilets (only open on game day).

An Amenity and Accessibility Condition Audit completed by Gippsport in November 2022 and recent Building Condition Assessments rated 5 facilities in 'very good' condition, 28 in 'good / fair' condition and 4 in 'poor' condition. As a result, 13 have been identified for upgrades or replacement and 4 have been flagged for decommission.