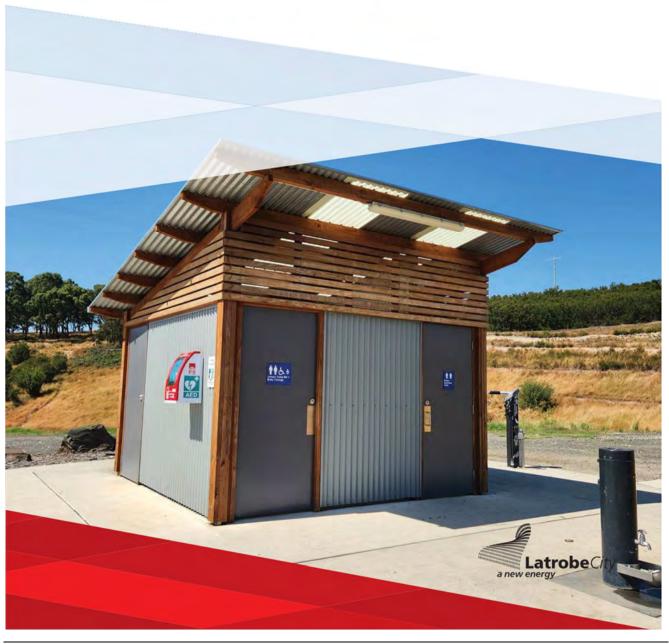

## RELEASE DRAFT PUBLIC TOILET PLAN 2023-2033 FOR PUBLIC CONSULTATION

#### **PURPOSE**

To present the *DRAFT* Public Toilet Plan 2023-2033 and seek Council approval to release it to the community for comment.

#### **EXECUTIVE SUMMARY**

- The objective of the *DRAFT* Latrobe City Council Public Toilet Plan 2023-2033 is to provide equitable, safe, accessible, well maintained and sustainable public toilet infrastructure throughout the municipality to support community participation and social inclusion.
- The DRAFT Public Toilet Plan 2023-2033 recommends:
  - The construction of new facilities at Churchill CBD, Morwell CBD (north side), Traralgon CBD and Immigration Park (Kernot Lake);
  - The removal of existing facilities at Glendonald Park, Churchill, Moe Town Hall, Morwell Recreation Reserve and Yinnar South Tennis Courts as these have been identified as being in a poor location and/or in poor condition;
  - The refurbishment of ten existing facilities; and
  - The relocation of three existing facilities to alternate locations nearby.
- Through development of the Plan, key findings have been identified such as:
  - The need for consistent facade design across the municipality;
  - 24-hour facilities in major towns to be Exeloo's (self-cleaning and vandal proof);
  - Baby change tables need to be upgraded to stainless steel benches where possible; and service and security contracts need to be reviewed;
  - o The provision of adult incontinence bins needs to be investigated; and
  - Sanitary bins, sharps disposal unit, hand soap, grab rails and an ungendered, accessible cubicle need to be located at all sites.
- In line with the Gender Impact Assessment completed as a requirement under the Gender Equality Act 2020, Officers recommend that signage should be replaced over time to display 'toilet', 'accessible toilet' or 'ambulant toilet', and any facilities that have separate male and female cubicles should be renewed or replaced with individual toilet cubicles that can be accessed by all genders.