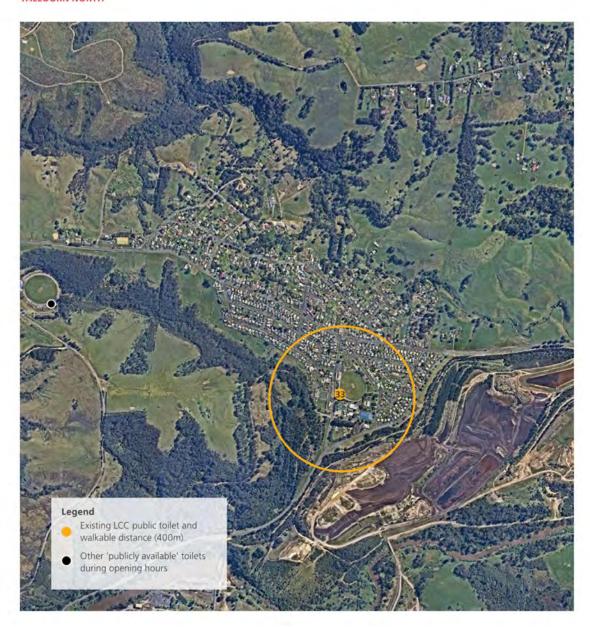

### 33. Reserve Street

Location: -38.162624, 146.361649 Configuration: 2 unisex, 1 accessible Works required: maintain

When: ongoing

Latrobe City Council

Public Toilet Plan 2023-2033