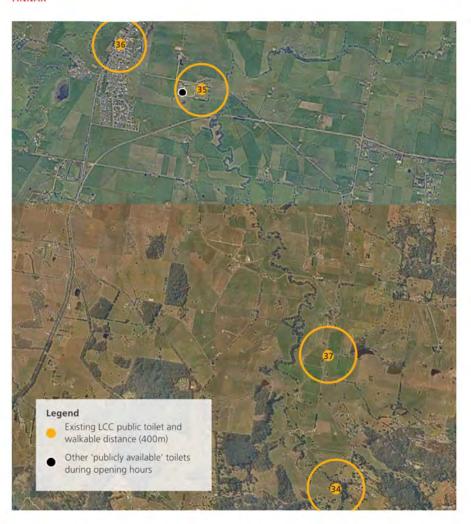

#### YINNAR

# 34. Martin Walker Park

Location: -38.376457, 146.361422 Configuration: 2 female, 1 male Works required: relocate When: TBC

# 36. Centenary Park

Location: -38.321838, 146.327761 Configuration: 1 unisex / accessible Works required: upgrade When: 2028/29

#### 35. Yinnar Recreation Reserve

Location: -38.327807, 146.339619 Configuration: 2 unisex, 1 accessible Works required: maintain (by reserve committee) When: ongoing

# 37. Yinnar South Tennis Courts

Location: -38.360094, 146.360096 Configuration: 2 female, 1 male Works required: remove When: 2025/26

Page 51

Proceed Trades (Two 2021-2201)

Literate Day Driver (