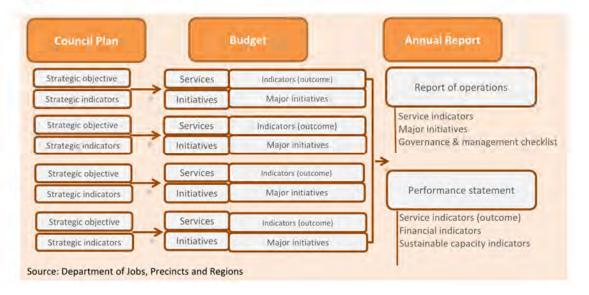

|  |  |  |

Page 6 of 85

## 2. Services and service performance indicators

This section provides a description of the services and initiatives to be funded in the Budget for the 2023/24 year and how these will contribute to achieving the strategic objectives outlined in the Council Plan. It also describes several initiatives and service performance outcome indicators for key areas of Council's operations. Council is required by legislation to identify major initiatives, initiatives and service performance outcome indicators in the Budget and report against them in their Annual Report to support transparency and accountability. The relationship between these accountability requirements in the Council Plan, the Budget and the Annual Report is shown below



## 2.1 Objective 1: Smart

To achieve our objective the services, initiatives, major initiatives and service performance indicators for each business area are described below.

| Services                 |                                                                                                                       | F                  |
|--------------------------|-----------------------------------------------------------------------------------------------------------------------|--------------------|
| Business Area            | Description of services provided                                                                                      | (Revenue) Net Cost |
| <b>Building Services</b> | Provide building advice, statutory services and enforcement