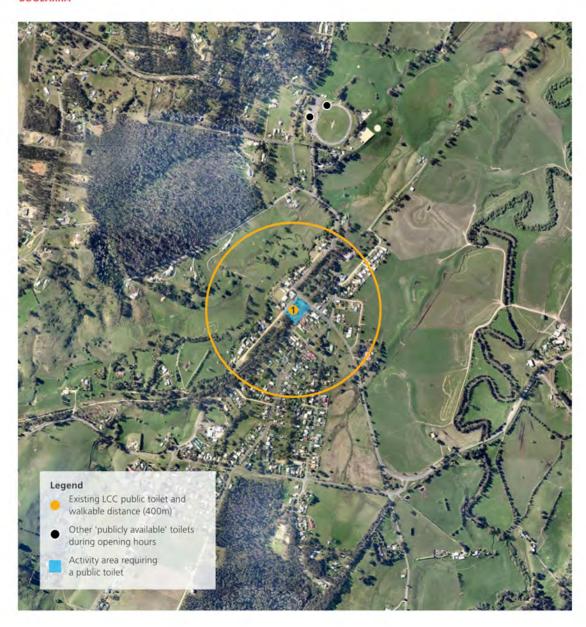

#### 5. Moe Town Hall

Location: -38.175240, 146.262170 Configuration: 2 female, 2 male, 2 accessible Works required: remove When: 2027/28

#### 8. Apex Park

Location: -38.178430, 146.253170 Configuration: 2 female, 2 male, 1 accessible Works required: upgrade When: 2031/32

#### 6. Albert Street (Coles Carpark)

Location: -38.173840, 146.259600 Configuration: 2 unisex, 1 accessible Works required: upgrade When: 2027/28

#### 9. Moe Botanic Gardens

Location: -38.178540, 146.271730 Configuration: 2 unisex, 1 accessible Works required: maintain When: ongoing

#### 7. JS Dwyer Memorial Park (Gippsland Heritage Park)

Location: -38.184446, 146.237642. Configuration: 4 female, 2 male, 1 accessible Works required: upgrade When: 2030/31

### 10. George Street Taxi Rank

Location: -38.176379, 146.261979 Configuration: 1 unisex, 2 accessible Works required: maintain When: ongoing

Public Tailet Plan 2023-2033

Latrobe City Council

74