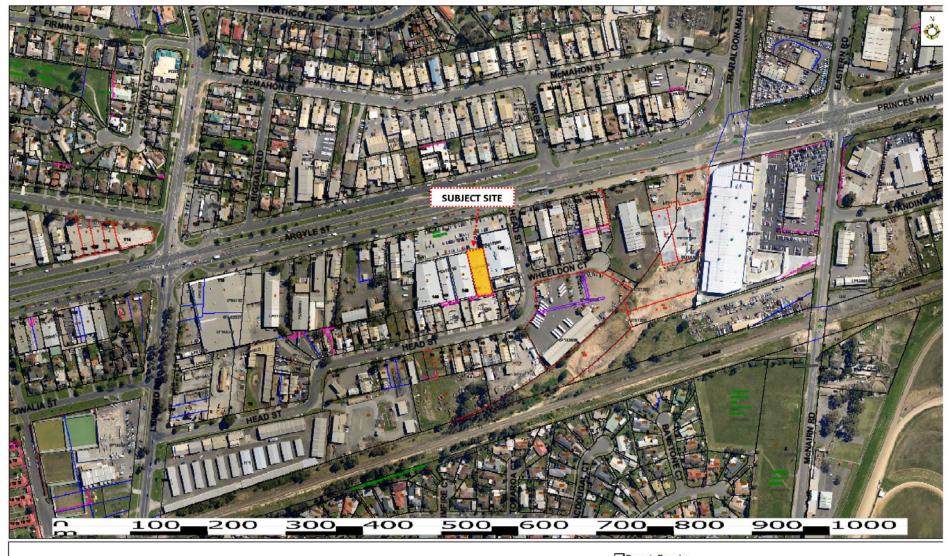

Planning Policy Framework**

Clause 11.05 Regional Development

Clause 13.04-1 Noise Abatement

Clause 17.01-1 Business

Clause 18.02-2 Cycling

Clause 18.02-5 Car Parking

#### **Local Planning Policy Framework**

Clause 21.01 – Municipal Profile

Clause 21.02 - Municipal Vision

Clause 21.05 - Main Towns

Clause 21.07 - Economic Sustainability

#### **Zoning – Commercial 2 Zone**

The subject land is located within a Commercial 2 Zone.

#### **Overlay**

There are no overlays that affect this property.

#### **Particular Provisions**

Clause 52.05 Advertising Signs

Clause 52.06 Car Parking

Clause 52.34 Bicycle Facilities

#### **General Provisions**

Before deciding on an application, the Responsible Authority must also consider the 'Decision Guidelines' of Clause 65 as appropriate.



5/149-163 ARGYLE STREET

Property Boundary
Proposed Property
Property Boundary - Clear
Parcel Boundary - Clear

Disclaimer: The compilation of this map is subject to Copyright laws & regulations. Latrobe City Council does not guarantee the accuracy of the information shown. Latrobe City Council will not be liable for any loss or damage caused as a result.



NBAgroup

Planning & Implementing Success

16 July 2013

4

Mr Adnan Voloder Statutory Planner Latrobe City Council PO Box 241 MORWELL VIC 3840 LATROBE CITY COUNCIL
INFORMATION MANAGEMENT
RECEIVED
17 JUL 2013

R/O: Doc No: 974681
Comments/Copies Circulated to:

Dear Adnan

PLANNING PERMIT APPLICATION 2013/108 – USE OF LAND FOR A RESTRICTED RECREATIONAL FACILITY (GYM) AND DISPLAY OF SIGNAGE, 5/149-163 ARGYLE STREET, TRARALGON

I refer