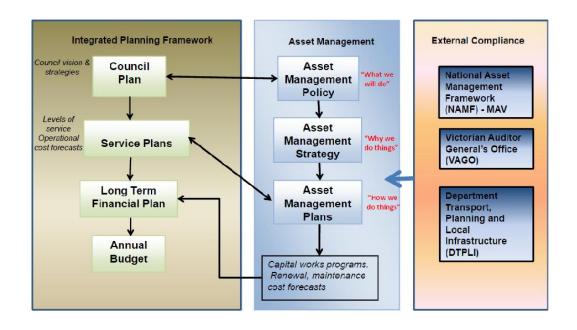

#### **Asset Management Framework**

Asset management is not an activity that can occur in isolation from the broader Integrated Planning Framework of Council. Asset management focuses on Council Plan objectives and informs Council documents such as the Long Term Financial Plan.

The following illustration presents the Latrobe City Asset Management Framework which illustrates the interaction between asset management practices and the Latrobe City Integrated Planning Framework. The framework also illustrates the interaction with external agencies that prescribe asset management best practice and to whom Latrobe City reports its asset management performance.

#### Latrobe City Asset Management Framework

| Recommendation                                      | Timeline  | Responsibility                 |
|-----------------------------------------------------|-----------|--------------------------------|
| 1.2.1 Business processes be documented to integrate | AMS       | Asset Management Working Group |
| AM with the Integrated Planning Framework.          | 2014-2018 | (AMWG)<br>Council Staff        |