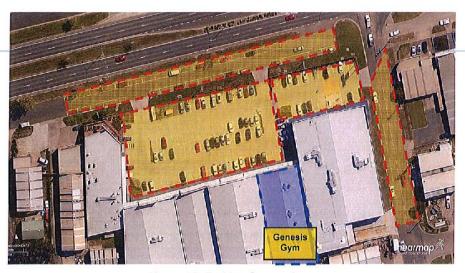

ING CAR PARKING UTILISATION

#### 4.1 Existing Car Park Utilisation

O'Brien Traffic prepared an inventory of the parking supply in the shared off-street car park fronting the Argyle Street service lane, on-street in the Argyle Street service road, and in the north-south orientated section of Head Street closest to the site, as indicated in Figure 11.

15 July 2013 Ref: 14490rep2



Ideally, the off-street parking areas at the rear of the site (as discussed in Section 2.1) would have been included in the available parking supply, however an oversight meant that these areas were not included. Given the results of the surveys (discussed below) the exclusion of these areas (which provide a total of 43 car parking spaces) from the survey area is not seen as being critical to this assessment.



Figure 11: Parking Survey Area

The survey area contains a total of 163 parking spaces including 1 loading bay and 4 disabled spaces. As mentioned previously, 24 of the spaces are signed as being for the use of Officeworks, but the other spaces are not signed for any particular tenancy. No time restrictions apply.

O'Brien Traffic commissioned surveys of the utilisation of the 158 'typical' spaces (i.e. not including the disabled spaces or the loading bay) between 8am and 12 noon on Saturday 22 June 2013, and between 8am and 8pm on Monday 24 June 2013. These times include the busiest times for the gym as well as typically busy retail times (i.e. a typical weekday and a Saturday morning). Occupancy data for the 24 Officeworks spaces was collected separately from the other spaces in the on