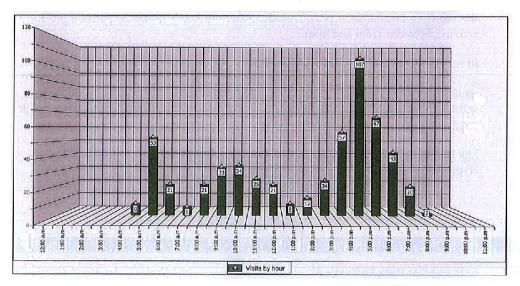

re 3 shows 3 members entering between 4am and 5am etc). Discussions with the gym indicate that these members would have entered immediately prior to the opening time (i.e. 4:55am), and that the opening and closing hours shown in Table 1 are correct.



Figure 2: Hourly patron entry data - Monday 13 May 2013

15 July 2013 Ref: 14490rep2





Figure 3: Hourly patron entry data - Tuesday 14 May 2013



Figure 4: Hourly patron entry data - Wednesday 15 May 2013

15 July 2013 Ref: 14490rep2





Figure 5: Hourly patron entry data - Thursday 16 May 2013



Figure 6: Hourly patron entry data - Friday 17 May 2013





Figure 7: Hourly patron entry data - Saturday 18 May 2013



Figure 8: Hourly patron entry data - Sunday 19 May 2013





Figure 9: Hourly patron entry data - Saturday 22 June 2013



Figure 10: Hourly patron entry data - Monday 24 June 2013



Based on the May data, Monday was identified as the peak week-day, as the total of patron entries across the afternoon/evening after work hours period (4pm to 8pm) is higher than on other days (totalling 268, 237, 218, 202 and 116 for Monday to Friday respectively). This result confirms many other surveys undertaken by O'Brien Traffic at gyms, where attendance is typically highest on Mondays and tapers off through the week.

The absolute peak hour was recorded on Monday 24 June, when 107 patrons entered the gym between 5pm and 6pm (i.e. after work). This same time period (i.e. 5pm to 6pm) also recorded the highest number of hourly entries on Monday 13 May, Tuesday 14 May, Wednesday 15 May and Thursday 16 May (99, 92, 100 and 65