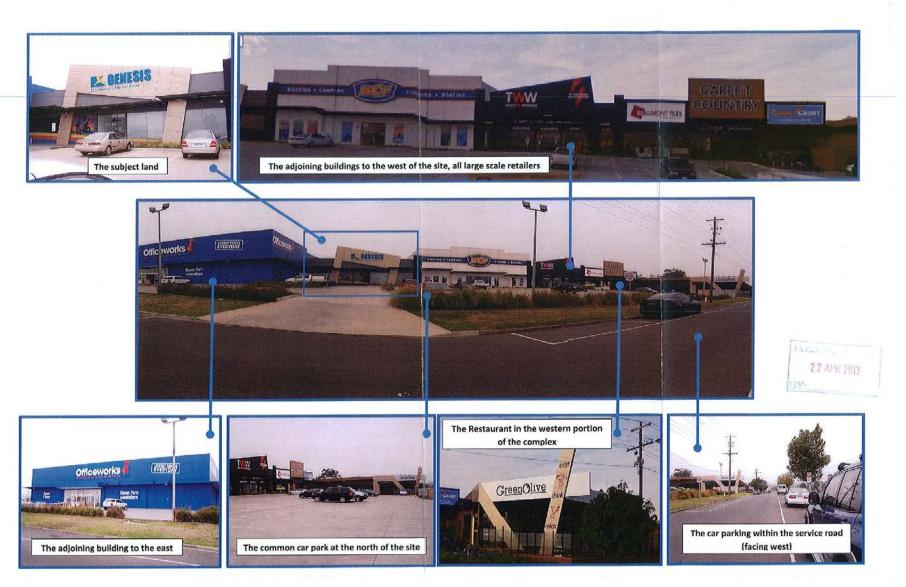

2013/108 - USE OF LAND FOR A RESTRICTED RECREATION FACILITY (GYM) AND DISPLAY OF SIGNAGE

| 1 | ATTACHMENT 1 - Site and Signage Plans             | 405 |
|---|---------------------------------------------------|-----|
| 2 | ATTACHMENT 2 - History of Assesment               | 415 |
| 3 | ATTACHMENT 3 - Latrobe Planning Scheme Provisions | 417 |
| 4 | ATTACHMENT 4 - Site Context                       | 419 |
| 5 | ATTACHMENT 5 - Zoning of the Subject Site         | 421 |
| 6 | ATTACHMENT 6 - Car Parking Assesment              | 423 |
| 7 | ATTACHMENT 7 - Copy of Objections                 | 443 |





Use of the land for a Restricted Place of Assembly (gym) 5/149-163 Argyle Street, Traralgon





Use of the land for a Restricted Place of Assembly (gym) 5/149-163 Argyle Street, Traralgon





Use of the land for a Restricted Place of Assembly (gym) 5/149-163 Argyle Street, Traralgon







# **History of the Application**

| 22 April 2013    | Application received by Council.    |
|------------------|-------------------------------------|
| 16 May 2013      | Further Information Request Sent    |
| 29 May 2013      | Further Information Response        |
| -                | Received                            |
| 14 June 2013     | Additional Further Information      |
|                  | Request Sent                        |
| 17 July 2013     | Further Information Response        |
|                  | Received                            |
| 24 July 2013     | Notification Package Sent           |
| 26 July 2013     | Internal Referral to Infrastructure |
|