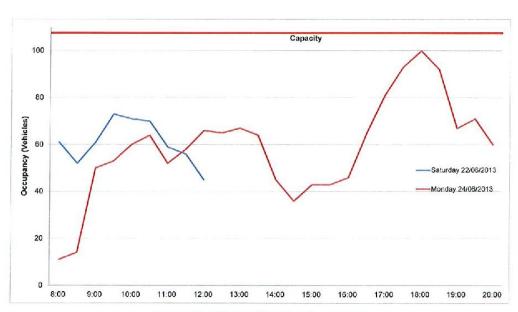

sioned surveys of the utilisation of the 158 'typical' spaces (i.e. not including the disabled spaces or the loading bay) between 8am and 12 noon on Saturday 22 June 2013, and between 8am and 8pm on Monday 24 June 2013. These times include the busiest times for the gym as well as typically busy retail times (i.e. a typical weekday and a Saturday morning). Occupancy data for the 24 Officeworks spaces was collected separately from the other spaces in the on-site car park.

The results of these surveys are shown in detail in **Appendix A**, and are shown graphically in **Figure 12** (which shows the survey results for the total 158 car spaces), and **Figures 13 and 14** (which show results for the 107 off-street and 51 on-street results respectively).





Figure 12: Total Parking Occupancy



Figure 13: Off-street Parking Occupancy

15 July 2013 Ref: 14490rep2





Figure 14: On-street Parking Occupancy

The results of the surveys indicate that the peak parking demand in the off-street car park occurred at 6:30 pm on Monday when 100 of the 107 surveyed car parking spaces were occupied. The peak demand in the on-street parking areas surveyed also occurred at 6:30 pm on the Monday, when 33 of the 51 on-street spaces surveyed were occupied. In total, at the peak time, 133 of the 158 spaces in the survey area were occupied, leaving 25 vacant spaces.

However, for almost all of the Monday survey period there were more than  $70~{\rm spaces}$  available within the survey area.

It is noted that at the peak time there was one vacant disabled space and 2 other vacant spaces within th