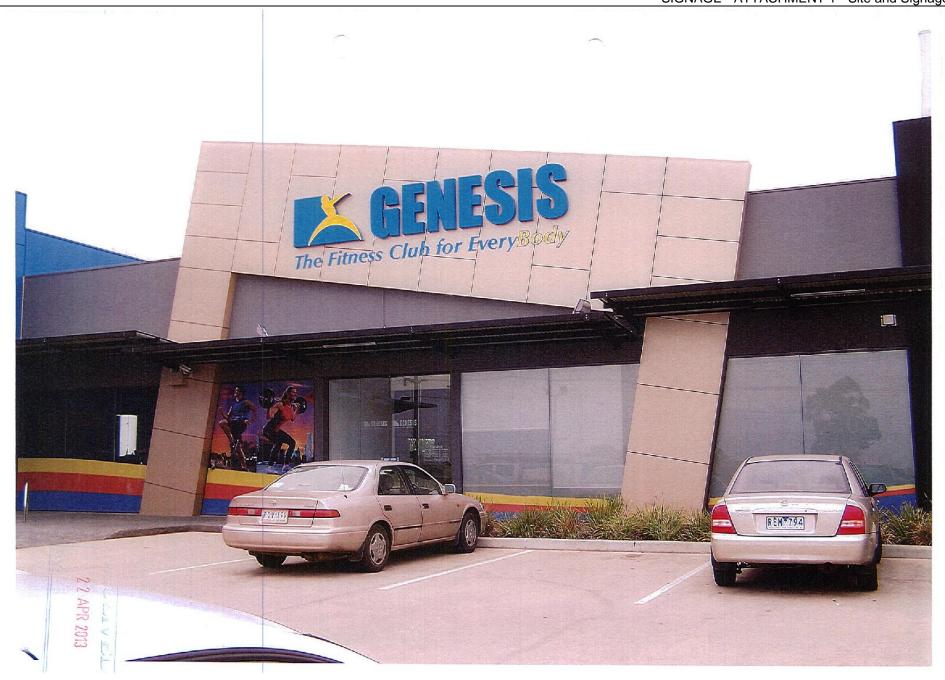

hs of expiry of permit.

NOTE 1: The operator of this permit must ensure that all relevant Permits have been obtained prior to the commencement of the use.

# 16.1

# PLANNING PERMIT APPLICATION 2013/108 - USE OF LAND FOR A RESTRICTED RECREATION FACILITY (GYM) AND DISPLAY OF SIGNAGE

| 1 | ATTACHMENT 1 - Site and Signage Plans             | 405 |
|---|---------------------------------------------------|-----|
| 2 | ATTACHMENT 2 - History of Assesment               | 415 |
| 3 | ATTACHMENT 3 - Latrobe Planning Scheme Provisions | 417 |
| 4 | ATTACHMENT 4 - Site Context                       | 419 |
| 5 | ATTACHMENT 5 - Zoning of the Subject Site         | 421 |
| 6 | ATTACHMENT 6 - Car Parking Assesment              | 423 |
| 7 | ATTACHMENT 7 - Copy of Objections                 | 443 |





Use of the land for a Restricted Place of Assembly (gym) 5/149-163 Argyle Street, Traralgon





Use of the land for a Restricted Place of Assembly (gym) 5/149-163 Argyle Street, Traralgon





Use of the land for a Restricted Place of Assembly (gym) 5/149-163 Argyle Street, Traralgon







# **History of the Application**

| 22 April 2013    | Application received by Council.    |
|------------------|-------------------------------------|
| 16 May 2013      | Further Information Request Sent    |
| 29 May 2013      | Further Information Response        |
| -                | Received                            |
| 14 June 2013     | Additional Further Information      |
|                  | Request Sent                        |
| 17 July 2013     | Further Information Response        |