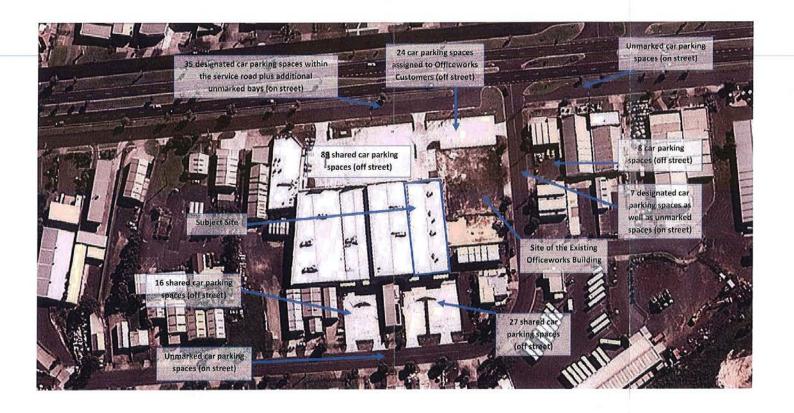

ATTACHMENT 1 - Site and Signage Plans             | 405 |
|---|---------------------------------------------------|-----|
| 2 | ATTACHMENT 2 - History of Assesment               | 415 |
| 3 | ATTACHMENT 3 - Latrobe Planning Scheme Provisions | 417 |
| 4 | ATTACHMENT 4 - Site Context                       | 419 |
| 5 | ATTACHMENT 5 - Zoning of the Subject Site         | 421 |
| 6 | ATTACHMENT 6 - Car Parking Assesment              | 423 |
| 7 | ATTACHMENT 7 - Copy of Objections                 | 443 |





Use of the land for a Restricted Place of Assembly (gym) 5/149-163 Argyle Street, Traralgon





Use of the land for a Restricted Place of Assembly (gym) 5/149-163 Argyle Street, Traralgon





Use of the land for a Restricted Place of Assembly (gym) 5/149-163 Argyle Street, Traralgon







# **History of the Application**

| 22 April 2013    | Application received by Council.    |
|------------------|-------------------------------------|
| 16 May 2013      | Further Information Request Sent    |
| 29 May 2013      | Further Information Response        |
| -                | Received                            |
| 14 June 2013     | Additional Further Information      |
|                  | Request Sent                        |
| 17 July 2013     | Further Information Response        |
|                  | Received                            |
| 24 July 2013     | Notification Package Sent           |
| 26 July 2013     | Internal Referral to Infrastructure |
|                  | Planning and Health                 |
| 14 August 2013   | Objection received from Peninsula