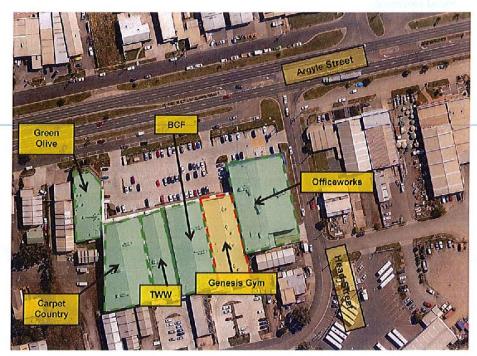

l floor area of 1,201 sq m. Five other tenancies adjoin a contiguous off-street car park fronting the Argyle Street service road (see **Figure 1**).

There are 112 car parking spaces in the on-site car park at the front of the site (including a loading bay and 4 disabled spaces), of which 24 are signed as being for the use of Officeworks. The other spaces are not signed for any particular tenancy. There are also 35 linemarked spaces along the Argyle Street service road and 16 spaces along Head Street in the vicinity of the site.

As shown in Figure 1, to the rear of the site, fronting Head Street, there are two additional car parks, one with 27 parking spaces shared between Genesis and BCF, and the other with 16 spaces at the rear of Carpet Country and TWW.

15 July 2013 Ref: 14490rep2





Figure 1: Locality Plan

#### The other tenancies are as follows:

- Officeworks office related products and consumables
  - open 7am to 7pm Monday to Wednesday, 7am to 9pm Thursday to Friday, 8am to 6pm Saturday and 9am to 6pm Sunday;
- Boating Camping and Fishing (BCF) boating, camping and fishing supplies
  - open 9am to 5:30pm Monday to Thursday, 9am to 7pm Friday, 9am to 5pm Saturday and 10am to 5pm Sunday;
- TWW protective work-wear and equipment
  - open 8am to 5:30pm Monday to Friday, 8:30am to 4pm Saturday, closed Sunday;
- · Carpet Country various types of flooring
  - open 8:30am to 5:30pm Monday to Friday, 9am to 1:30pm Saturday, closed Sunday; and
- · Green Olive family restaurant and TAB
  - open from 10am daily.

15 July 2013 Ref: 14490rep2



#### 2.2 Road Network

Argyle