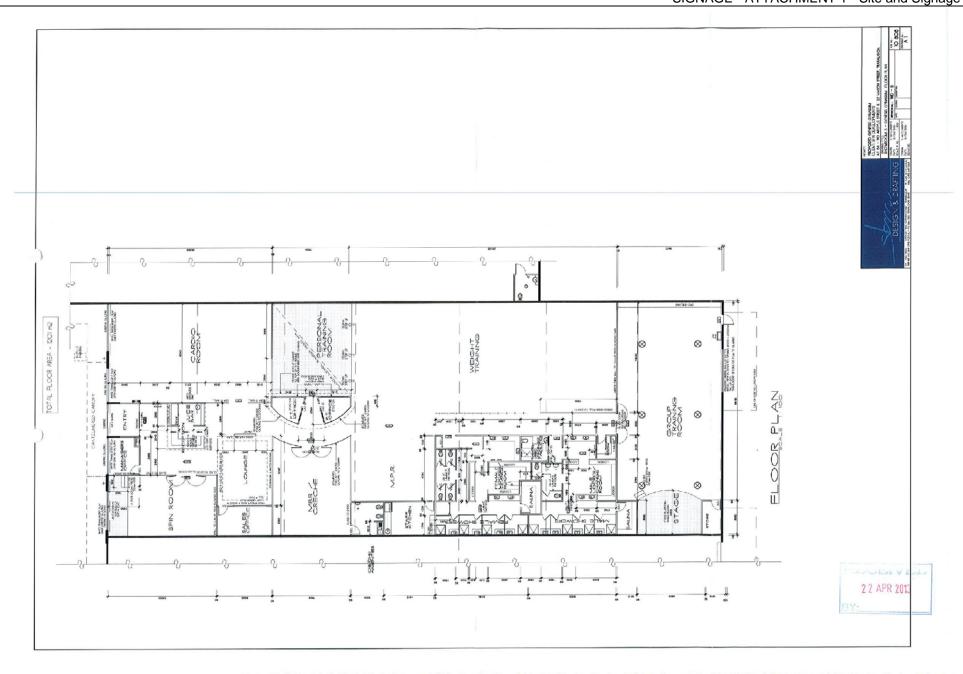

nths of expiry of permit.

NOTE 1: The operator of this permit must ensure that all relevant Permits have been obtained prior to the commencement of the use.

# 16.1

# PLANNING PERMIT APPLICATION 2013/108 - USE OF LAND FOR A RESTRICTED RECREATION FACILITY (GYM) AND DISPLAY OF SIGNAGE

| 1 | ATTACHMENT 1 - Site and Signage Plans             | 405 |
|---|---------------------------------------------------|-----|
| 2 | ATTACHMENT 2 - History of Assesment               | 415 |
| 3 | ATTACHMENT 3 - Latrobe Planning Scheme Provisions | 417 |
| 4 | ATTACHMENT 4 - Site Context                       | 419 |
| 5 | ATTACHMENT 5 - Zoning of the Subject Site         | 421 |
| 6 | ATTACHMENT 6 - Car Parking Assesment              | 423 |
| 7 | ATTACHMENT 7 - Copy of Objections                 | 443 |





Use of the land for a Restricted Place of Assembly (gym) 5/149-163 Argyle Street, Traralgon





Use of the land for a Restricted Place of Assembly (gym) 5/149-163 Argyle Street, Traralgon





Use of the land for a Restricted Place of Assembly (gym) 5/149-163 Argyle Street, Traralgon







# **History of the Application**

| 22 April 2013    | Application received by Council.    |
|------------------|-------------------------------------|
| 16 May 2013      | Further Information Request Sent    |
| 29 May 2013      | Further Information Response        |
| -                | Received                            |
| 14 June 2013     | Additional Further Information      |
|                  | Request Sent                        |
| 17 July 2013     | Further Information Response