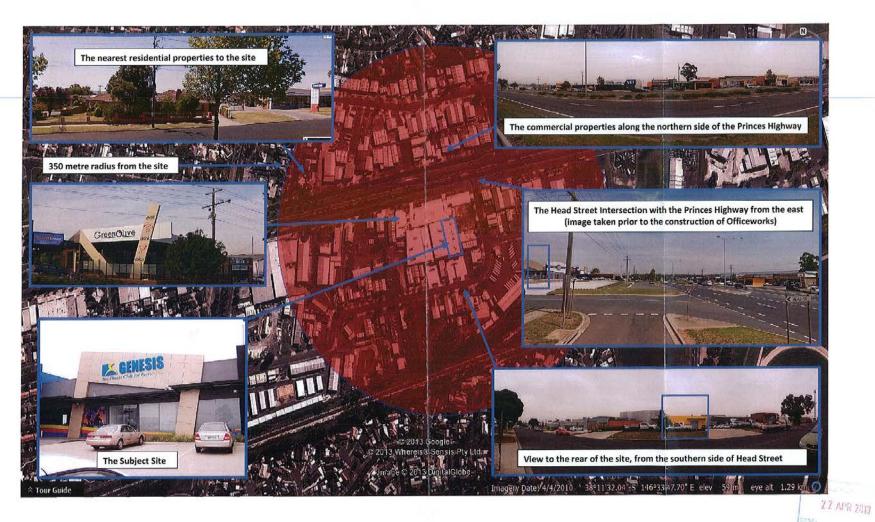

s have been obtained prior to the commencement of the use.

# 16.1

# PLANNING PERMIT APPLICATION 2013/108 - USE OF LAND FOR A RESTRICTED RECREATION FACILITY (GYM) AND DISPLAY OF SIGNAGE

| 1 | ATTACHMENT 1 - Site and Signage Plans             | 405 |
|---|---------------------------------------------------|-----|
| 2 | ATTACHMENT 2 - History of Assesment               | 415 |
| 3 | ATTACHMENT 3 - Latrobe Planning Scheme Provisions | 417 |
| 4 | ATTACHMENT 4 - Site Context                       | 419 |
| 5 | ATTACHMENT 5 - Zoning of the Subject Site         | 421 |
| 6 | ATTACHMENT 6 - Car Parking Assesment              | 423 |
| 7 | ATTACHMENT 7 - Copy of Objections                 | 443 |





Use of the land for a Restricted Place of Assembly (gym) 5/149-163 Argyle Street, Traralgon





Use of the land for a Restricted Place of Assembly (gym) 5/149-163 Argyle Street, Traralgon





Use of the land for a Restricted Place of Assembly (gym) 5/149-163 Argyle Street, Traralgon







# **History of the Application**

| 22 April 2013    | Application received by Council.    |
|------------------|-------------------------------------|
| 16 May 2013      | Further Information Request Sent    |
| 29 May 2013      | Further Information Response        |
| -                | Received                            |
| 14 June 2013     | Additional Further Information      |
|                  | Request Sent                        |
| 17 July 2013     | Further Information Response        |
|                  | Received                            |
| 24 July 2013     | Notification Pac