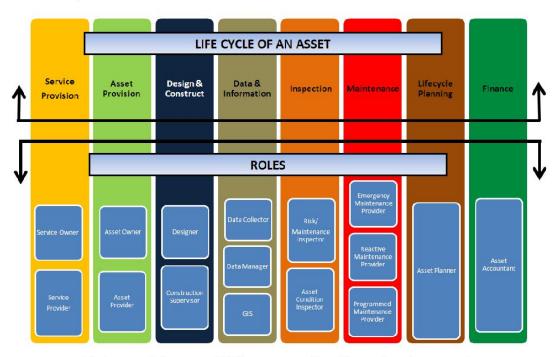

#### **Asset Management Roles and Responsibilities**

The National Asset Management Framework promotes the defining of service and asset management roles and responsibilities within an organisation to ensure that there is a clear understanding within an organisation of who will be responsible for what throughout the different phases of the asset lifecycle.

The attached illustration presents the various roles that need to be undertaken over the life cycle of an asset.

Roles and Responsibilities across the life cycle of an asset

| Recommendation                                                                                                                                                                      | Time           | Responsibility  |
|-------------------------------------------------------------------------------------------------------------------------------------------------------------------------------------|----------------|-----------------|
| 1.3.1 Asset and service management roles are defined for each asset category and are incorporated in business unit actions, employee performance reviews and position descriptions. | AMS<br>2014-18 | AM Team<br>AMWG |