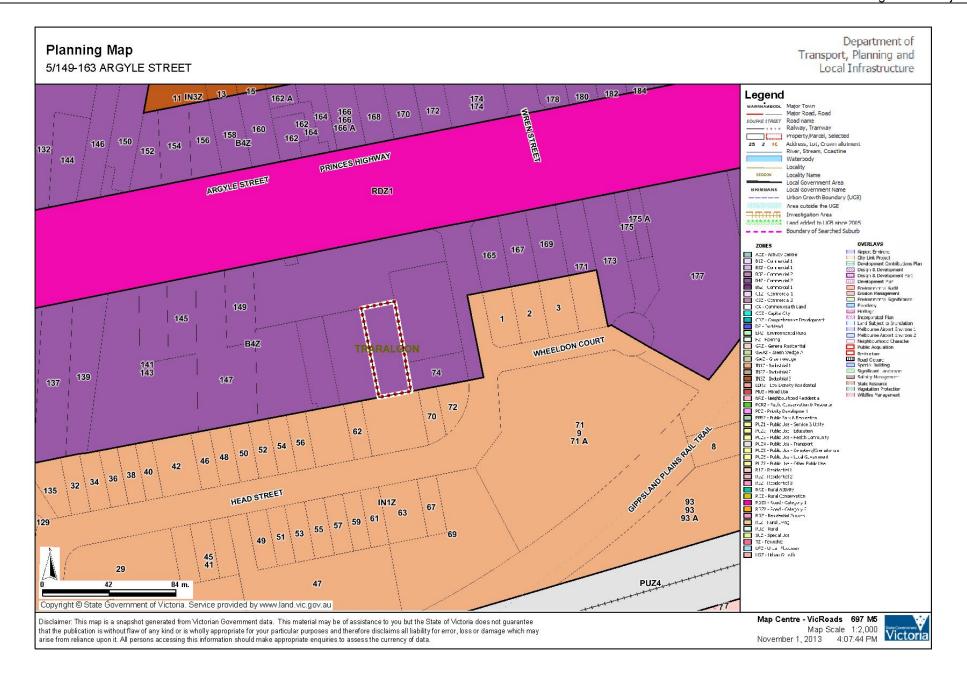

ng – Commercial 2 Zone**

The subject land is located within a Commercial 2 Zone.

#### **Overlay**

There are no overlays that affect this property.

#### **Particular Provisions**

Clause 52.05 Advertising Signs

Clause 52.06 Car Parking

Clause 52.34 Bicycle Facilities

#### **General Provisions**

Before deciding on an application, the Responsible Authority must also consider the 'Decision Guidelines' of Clause 65 as appropriate.



5/149-163 ARGYLE STREET

Property Boundary
Proposed Property
Property Boundary - Clear
Parcel Boundary - Clear

Disclaimer: The compilation of this map is subject to Copyright laws & regulations. Latrobe City Council does not guarantee the accuracy of the information shown. Latrobe City Council will not be liable for any loss or damage caused as a result.



NBAgroup

Planning & Implementing Success

16 July 2013

4

Mr Adnan Voloder Statutory Planner Latrobe City Council PO Box 241 MORWELL VIC 3840 LATROBE CITY COUNCIL
INFORMATION MANAGEMENT
RECEIVED
17 JUL 2013

R/O: Doc No: 974681
Comments/Copies Circulated to:

Dear Adnan

PLANNING PERMIT APPLICATION 2013/108 – USE OF LAND FOR A RESTRICTED RECREATIONAL FACILITY (GYM) AND DISPLAY OF SIGNAGE, 5/149-163 ARGYLE STREET, TRARALGON

I refer to your request for additional information dated 14 June 2013 regarding the above mentioned application, pursuant to Section 54(1) of the *Planning and Environment Act* 1987 (the Act), on behalf of our client we provide the following advice:

1. 'A traffic impact assessment report detailing how the proposal will/does impact on the car parking demand on the i