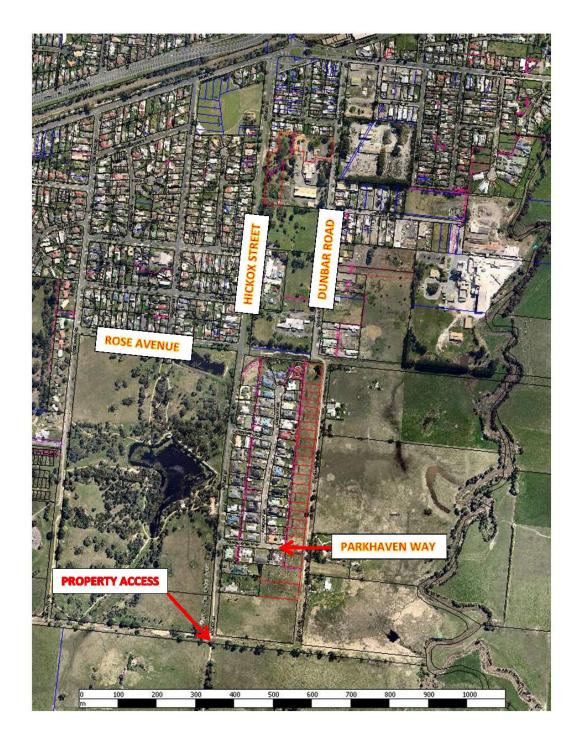

ation for review must be lodged within 60 days after the permit was issued, unless a Notice of Decision to Grant a Permit has been issued previously, in which case the application for review must be lodged within 60 days after the giving of that notice.
- An application for review is lodged with the Victorian Civil and Administrative Tribunal.
- An application for review must be made on an Application for Review form which can be obtained from the Victorian Civil and Administrative Tribunal, and be accompanied by the applicable fee.
- An application for review must state the grounds upon which it is based.
- An application for review must also be served on the Responsible Authority.
- Details about applications for review and the fees payable can be obtained from VCAT.

\*

Page 11 of 11



32 Wirilda Crescent Traralgon VIC 3844

Mr. Henry Morrison Latrobe City Council PO Box 264 Morwell 3840

July 12, 2005

Re: Proposed Closure of Road to Through Traffic – Rose Ave, Traralgon between Hickox St. and Dunbar Rd.

Dear Sir,

I write to ensure that the proposed closure of Rose Avenue Traralgon, between Hickox Street and Dunbar Road, provides for the continued access of heavy livestock transports to the Dunbar Family Farm situated at the southernmost end of Hickox Street.

Whilst the Dunbar Family support the beatification and environmental benefits of the current program, we also believe that access to our property for farming operations, which have been maintained for in excess of 100 years, needs also to be recognised.

The farm runs beef cattle for fattening purposes, which