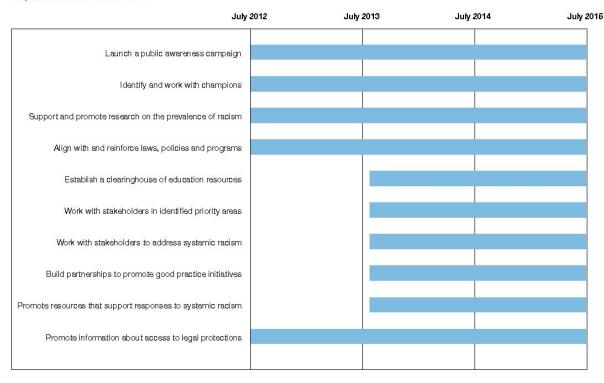

#### 43. Repeating Motion and/or Amendment

The Chair may request the Chief Executive Officer or the person taking the minutes to read the motion or amendment to the meeting before the vote is taken.