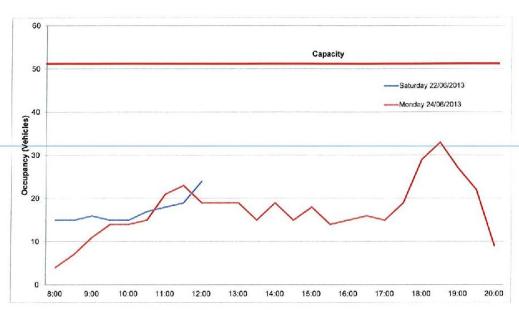

cluding the disabled spaces or the loading bay) between 8am and 12 noon on Saturday 22 June 2013, and between 8am and 8pm on Monday 24 June 2013. These times include the busiest times for the gym as well as typically busy retail times (i.e. a typical weekday and a Saturday morning). Occupancy data for the 24 Officeworks spaces was collected separately from the other spaces in the on-site car park.

The results of these surveys are shown in detail in **Appendix A**, and are shown graphically in **Figure 12** (which shows the survey results for the total 158 car spaces), and **Figures 13 and 14** (which show results for the 107 off-street and 51 on-street results respectively).





Figure 12: Total Parking Occupancy



Figure 13: Off-street Parking Occupancy

15 July 2013 Ref: 14490rep2





Figure 14: On-street Parking Occupancy

The results of the surveys indicate that the peak parking demand in the off-street car park occurred at 6:30 pm on Monday when 100 of the 107 surveyed car parking spaces were occupied. The peak demand in the on-street parking areas surveyed also occurred at 6:30 pm on the Monday, when 33 of the 51 on-street spaces surveyed were occupied. In total, at the peak time, 133 of the 158 spaces in the survey area were occupied, leaving 25 vacant spaces.

However, for almost all of the Monday survey period there were more than  $70~{\rm spaces}$  available within the survey area.

It is noted that at the peak time there was one vacant disabled space and 2 other vacant spaces within the 24 Officeworks parking spaces.

As indicated in Section 2.1, at 6:30pm M