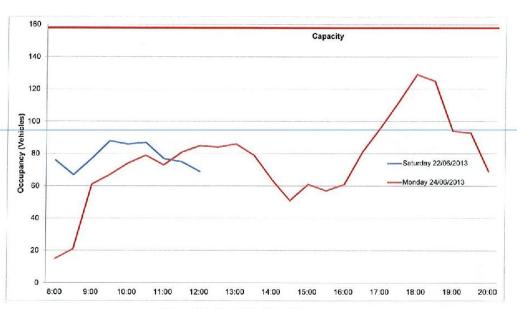

ictions apply.

O'Brien Traffic commissioned surveys of the utilisation of the 158 'typical' spaces (i.e. not including the disabled spaces or the loading bay) between 8am and 12 noon on Saturday 22 June 2013, and between 8am and 8pm on Monday 24 June 2013. These times include the busiest times for the gym as well as typically busy retail times (i.e. a typical weekday and a Saturday morning). Occupancy data for the 24 Officeworks spaces was collected separately from the other spaces in the on-site car park.

The results of these surveys are shown in detail in **Appendix A**, and are shown graphically in **Figure 12** (which shows the survey results for the total 158 car spaces), and **Figures 13 and 14** (which show results for the 107 off-street and 51 on-street results respectively).





Figure 12: Total Parking Occupancy



Figure 13: Off-street Parking Occupancy

15 July 2013 Ref: 14490rep2





Figure 14: On-street Parking Occupancy

The results of the surveys indicate that the peak parking demand in the off-street car park occurred at 6:30 pm on Monday when 100 of the 107 surveyed car parking spaces were occupied. The peak demand in the on-street parking areas surveyed also occurred at 6:30 pm on the Monday, when 33 of the 51 on-street spaces surveyed were occupied. In total, at the peak time, 133 of the 158 spaces in the survey area were occupied, leaving 25 vacant spaces.

However, for almost all of the Monday survey period there were more than  $70~{\rm spaces}$  available within the survey area.

It is noted that at the peak time there was one vacant disabled spa