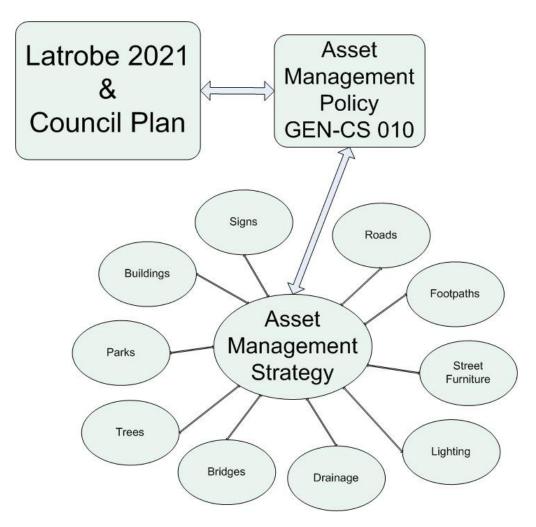

## 4 Relationship of BAMP with other Latrobe City Council Documents

An Asset Management Policy was adopted by Council in March 2003 and an Asset Management Strategy was developed following the adoption of the Policy and this strategy was adopted by Council in April 2007. The need for a suite of asset management plans was identified and a program for development of the plans was adopted with the strategy.

#### Figure 1 - Relationship between the Building Asset Management Plan and other Latrobe City Council Documents

The adoption of this asset management plan will further reinforce Latrobe City Council's organisational commitment towards the management of the community's assets to provide the desired level of service in the most cost effective manner for present and future generations.