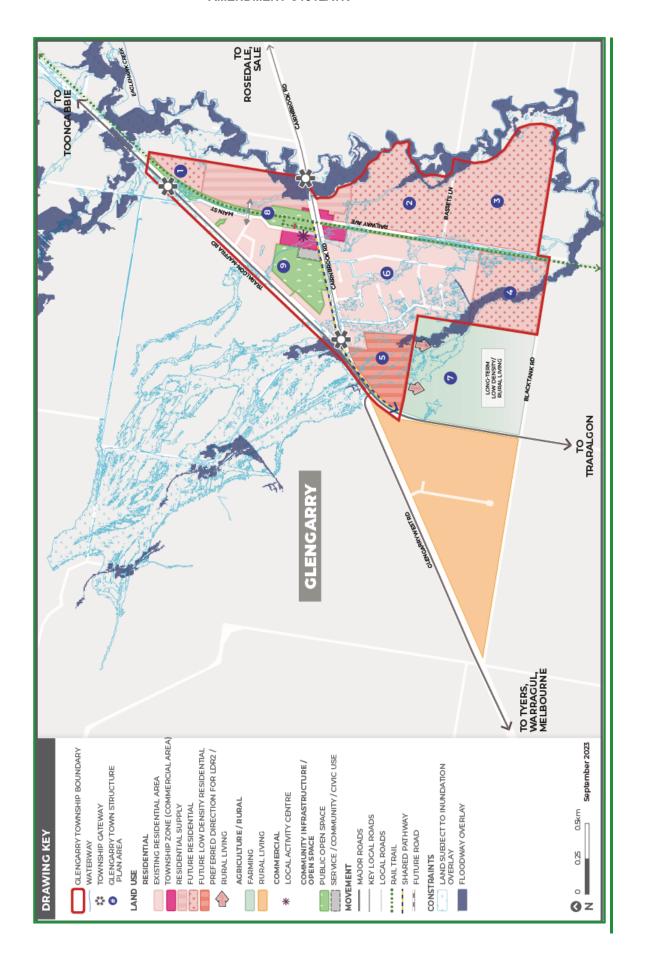

## **Policy application**

This policy applies to land within the Glengarry Town Structure Plan (GTSP) in this clause.

### **Strategies**

Support Glengarry's role as a dormitory suburb of Traralgon.

Encourage development in GTSP Areas 1, 2, 3 and 4 that is sensitive to the Eaglehawk Creek environment and floodplains.

Encourage low density residential development in GTSP Area 5.

Encourage development of large allotments within existing residential areas GTSP Area 6.

Protect public open space areas including the Gippsland Rail Trail (GTSP Areas 8 & 9).

### **Policy documents**

Consider as relevant:

- Small Town Structure Plans: Boolarra, Glengarry & Tyers (NBA Group Pty Ltd, 2009)
- Traralgon Growth Area Framework (Hansen Partnership, 2013)

**Glengarry Town Structure Plan (GTSP)** 

#### **AMENDMENT C131LATR**

Glengarry Town Structure Plan (GTSP)