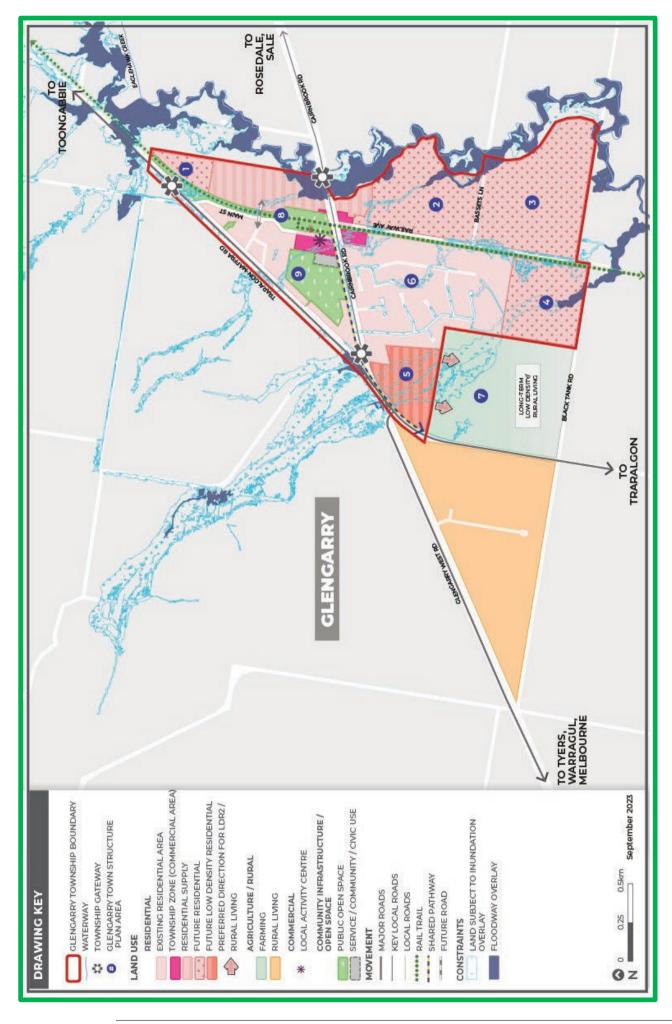

### **Policy application**

This policy applies to land within the Glengarry Town Structure Plan (GTSP) in this clause.

#### **Strategies**

Support Glengarry's role as a dormitory suburb of Traralgon.

Encourage development in GTSP Areas 1, 2, 3 and 4 that is sensitive to the Eaglehawk Creek environment and floodplains.

Encourage low density residential development in GTSP Area 5.

Encourage development of large allotments within existing residential areas GTSP Area 6.

Protect public open space areas including the Gippsland Rail Trail (GTSP Areas 8 & 9).

#### **Policy documents**

Consider as relevant:

- Small Town Structure Plans: Boolarra, Glengarry & Tyers (NBA Group Pty Ltd, 2009)
- Traralgon Growth Area Framework (Hansen Partnership, 2013)

**Glengarry Town Structure Plan (GTSP)** 

## **Glengarry Town Structure Plan (GTSP)**