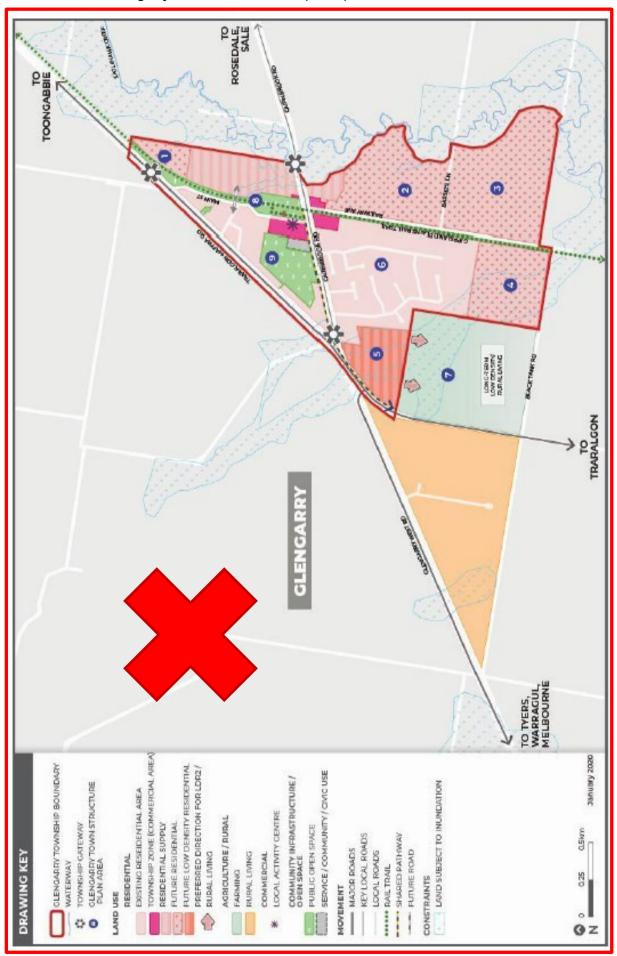

### **Policy application**

This policy applies to land within the Glengarry Town Structure Plan (GTSP) in this clause.

#### **Strategies**

Support Glengarry's role as a dormitory suburb of Traralgon.

Encourage development in GTSP Areas 1, 2, 3 and 4 that is sensitive to the Eaglehawk Creek environment and floodplains.

Encourage low density residential development in GTSP Area 5.

Encourage development of large allotments within existing residential areas GTSP Area 6.

Protect public open space areas including the Gippsland Rail Trail (GTSP Areas 8 & 9).

#### **Policy documents**

Consider as relevant:

- Small Town Structure Plans: Boolarra, Glengarry & Tyers (NBA Group Pty Ltd, 2009)
- Traralgon Growth Area Framework (Hansen Partnership, 2013)

**Glengarry Town Structure Plan (GTSP)** 

## **Glengarry Town Structure Plan (GTSP)**