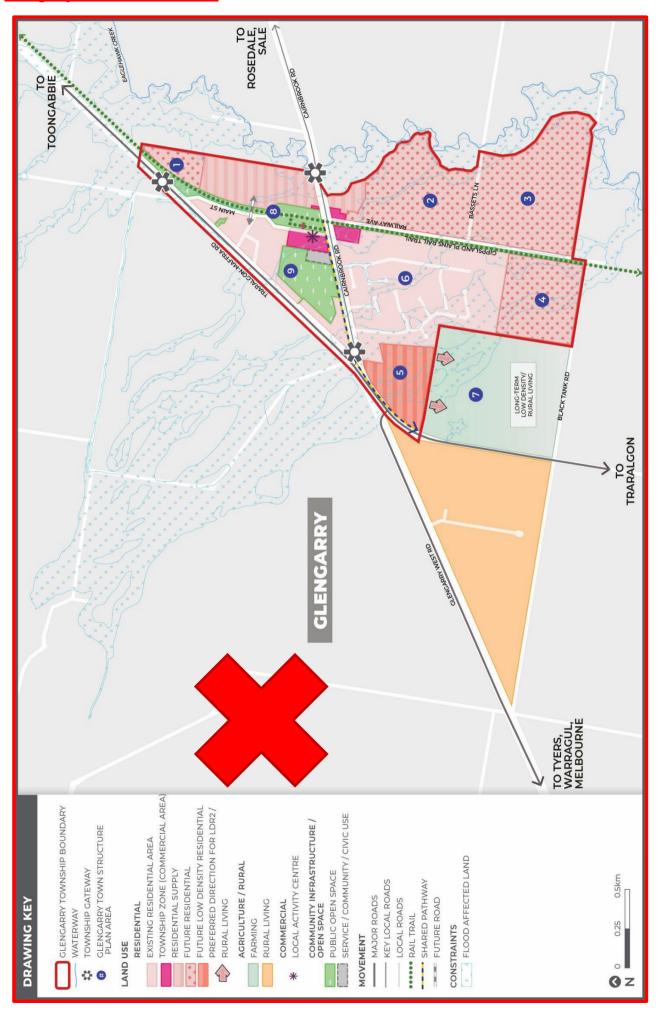

### **Policy application**

This policy applies to land within the Glengarry Town Structure Plan (GTSP) in this clause.

#### **Strategies**

Support Glengarry's role as a dormitory suburb of Traralgon.

Encourage development in GTSP Areas 1, 2, 3 and 4 that is sensitive to the Eaglehawk Creek environment and floodplains.

Encourage low density residential development in GTSP Area 5.

Encourage development of large allotments within existing residential areas GTSP Area 6.

Protect public open space areas including the Gippsland Rail Trail (GTSP Areas 8 & 9).

#### **Policy documents**

Consider as relevant:

- Small Town Structure Plans: Boolarra, Glengarry & Tyers (NBA Group Pty Ltd, 2009)
- Traralgon Growth Area Framework (Hansen Partnership, 2013)

**Glengarry Town Structure Plan (GTSP)** 

## **Glengarry Town Structure Plan (GTSP)**