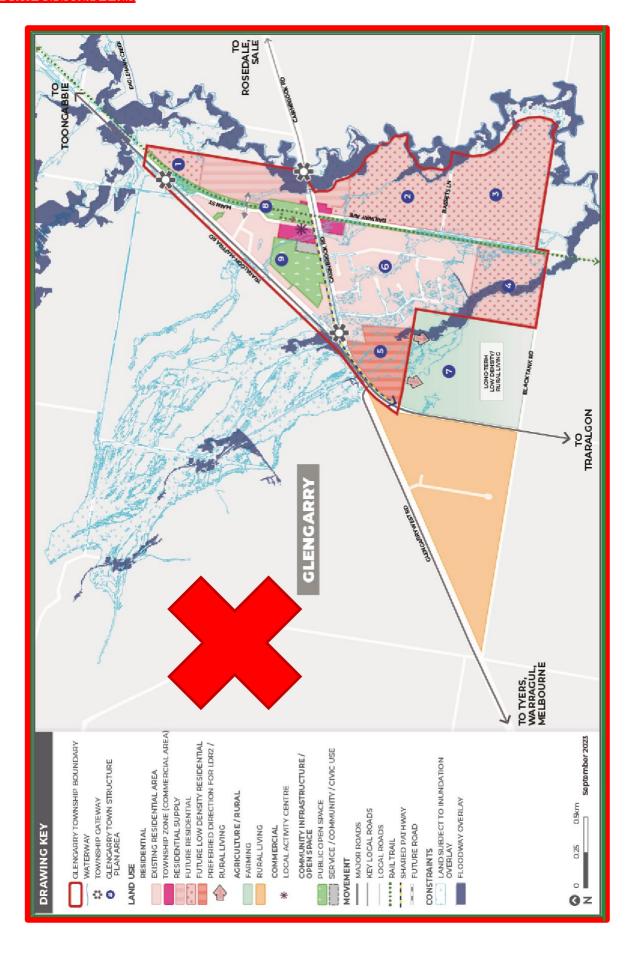

### **Policy application**

This policy applies to land within the Glengarry Town Structure Plan (GTSP) in this clause.

#### **Strategies**

Support Glengarry's role as a dormitory suburb of Traralgon.

Encourage development in GTSP Areas 1, 2, 3 and 4 that is sensitive to the Eaglehawk Creek environment and floodplains.

Encourage low density residential development in GTSP Area 5.

Encourage development of large allotments within existing residential areas GTSP Area 6.

Protect public open space areas including the Gippsland Rail Trail (GTSP Areas 8 & 9).

#### **Policy documents**

Consider as relevant:

- Small Town Structure Plans: Boolarra, Glengarry & Tyers (NBA Group Pty Ltd, 2009)
- Traralgon Growth Area Framework (Hansen Partnership, 2013)

**Glengarry Town Structure Plan (GTSP)** 

## **Glengarry Town Structure Plan (GTSP)**