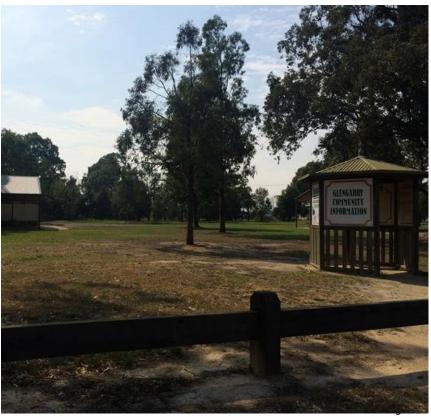

| LOCATION              | ACTIONS                                                                                                                                                       | BUDGET    |
|-----------------------|---------------------------------------------------------------------------------------------------------------------------------------------------------------|-----------|
| Main Street Glengarry | Remove existing play units, replacing with timber struc-<br>tures designed to reflect town character including bas-<br>ketball half court and shade structure | \$83,000  |
| District              | Renew gravel paths, connecting missing links                                                                                                                  | \$17,000  |
|                       | Park furniture                                                                                                                                                | \$10,000  |
|                       | Upgrade shelter and BBQ                                                                                                                                       | \$38,000  |
|                       | Landscaping improvements/Tree planting                                                                                                                        | \$16,000  |
|                       | Project marketing (signage etc)                                                                                                                               | \$1,000   |
|                       | TOTAL                                                                                                                                                         | \$165,000 |