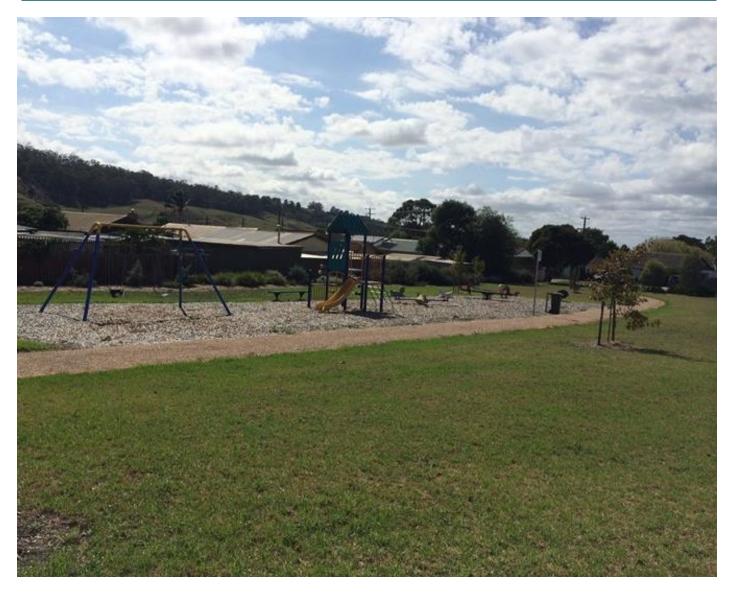

,000 |









|                  | TOTAL                                                | \$35,000 |
|------------------|------------------------------------------------------|----------|
|                  | Project marketing (signage etc)                      | \$1,000  |
|                  | Tree planting                                        | \$2,000  |
| Local            | Park furniture                                       | \$3,000  |
| Yallourn North   | items that accommodate play for all ages             |          |
| Low Road Reserve | Replace existing equipment incorporating some unique | \$29,000 |
| LOCATION         | Actions                                              | BOBOLI   |
| LOCATION         | ACTIONS                                              | BUDGET   |



| Play Space                                   | Budget   | Page |
|----------------------------------------------|----------|------|
| Savige Street Reserve - Morwell              | \$25,000 | 25   |
| Hugh Court Park - Traralgon                  | \$30,000 | 26   |
| Priestly Park - McDonald Court - Traralgon   | \$35,000 | 27   |
| Think Big Reserve - Tulloch Way - Traralgon  | \$60,000 | 28   |
| Downs Reserve - Cross's Road - Traralgon     | \$25,000 | 29   |
| Randall Crescent Reserve - Moe               | \$40,000 | 30   |
| Bayley Street Reserve - Moe                  | \$20,000 | 31   |
| Walkley Park - Williams Avenue - Churchill   | \$45,000 | 32   |
| TB Drew Park - Cemetery Road - Moe           | \$40,000 | 33   |
| Lions Park - Reserve Street - Yallourn North | \$60,000 | 3