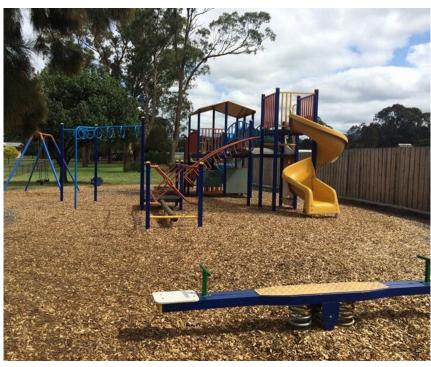

ting                         | \$4,000  |
|                        | Project marketing (signage etc)       | \$1,000  |
|                        | TOTAL                                 | \$25,000 |



| LOCATION           | ACTIONS                               | BUDGET   |
|--------------------|---------------------------------------|----------|
| Hazelwood Pondage, | New play items with some unique items | \$32,000 |
| Hazelwood North    |                                       |          |
| District           | Park furniture                        | \$3,000  |
|                    | Tree planting                         | \$4,000  |
|                    | Project marketing (signage etc)       | \$1,000  |
|                    | TOTAL                                 | \$40,000 |









|                  | TOTAL                                                | \$35,000 |
|------------------|------------------------------------------------------|----------|
|                  | Project marketing (signage etc)                      | \$1,000  |
|                  | Tree planting                                        | \$2,000  |
| Local            | Park furniture                                       | \$3,000  |
| Yallourn North   | items that accommodate play for all ages             |          |
| Low Road Reserve | Replace existing equipment incorporating some unique | \$29,000 |
| LOCATION         | Actions                                              | BOBOLI   |
| LOCATION         | ACTIONS                                              | BUDGET   |



| Play Space