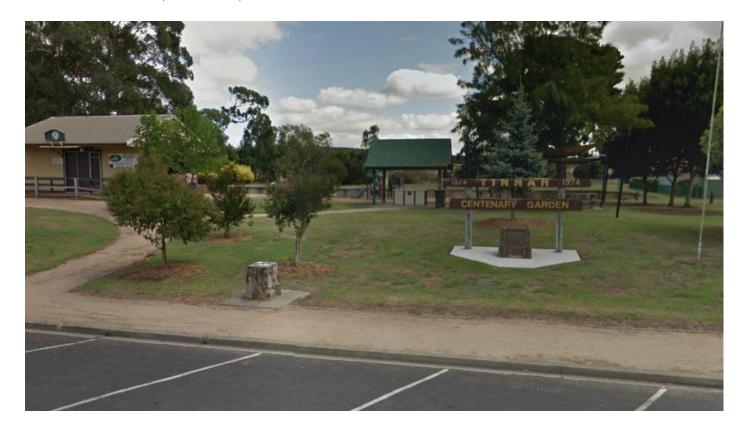

| LOCATION               | ACTIONS                                                      | BUDGET   |
|------------------------|--------------------------------------------------------------|----------|
| Centenary Park Reserve | Renew existing play unit and install some additional         | \$57,000 |
| Main St, Yinnar        | unique but durable items                                     |          |
| District               | Park furniture                                               | \$5,000  |
|                        | Beautification of site (rationalisation, paint, signage etc) | \$20,000 |
|                        | Tree planting                                                | \$2,000  |
|                        | Project marketing (signage etc)                              | \$1,000  |
|                        | TOTAL                                                        | \$85,000 |

<sup>\*</sup>Note - A path link from Centenary Park through to the Yinnar Skate park is identified as a project in the same year in the Tracks, Trails & Paths implementation plan.

| LOCATION           | ACTIONS                                                  | BUDGET   |
|--------------------|----------------------------------------------------------|----------|
| Phillip St Reserve | Provide a simple play setting with a unique piece incor- | \$18,000 |
| Moe                | porated                                                  |          |
| Local              | Improve basketball half court                            | \$10,000 |
|                    | Park furniture                                           | \$3,000  |
|                    | Tree planting                                            | \$3,000  |
|                    | Project marketing (signage etc)                          | \$1,000  |
|                    | TOTAL                                                    | \$35,000 |