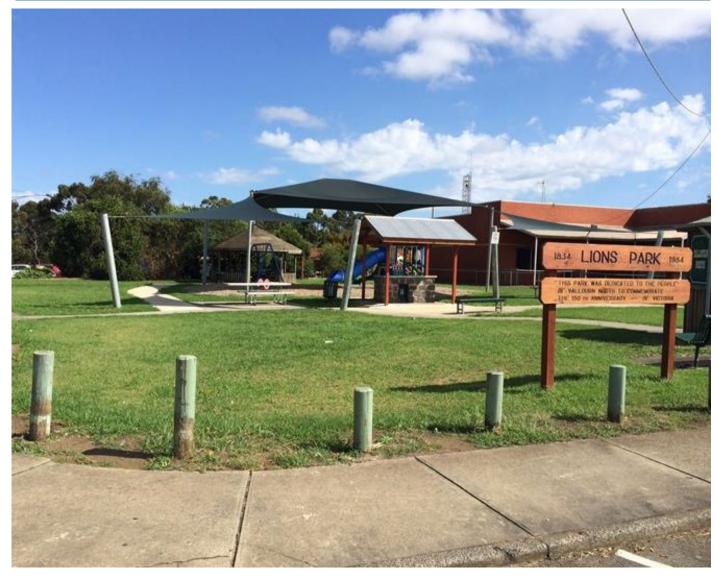

|                               | TOTAL                                                    | \$60,000 |
|-------------------------------|----------------------------------------------------------|----------|
|                               | Project marketing (signage etc)                          | \$1,000  |
|                               | Tree planting/minor landscaping                          | \$5,000  |
|                               | Park furniture                                           | \$6,000  |
| District                      | New shade sail                                           | \$10,000 |
| Reserve St, Yallourn<br>North | es                                                       |          |
| Lions Park                    | Install some new play unit with a couple of unique piec- | \$38,000 |
| LOCATION                      | ACTIONS                                                  | BUDGET   |
|                               |                                                          |          |