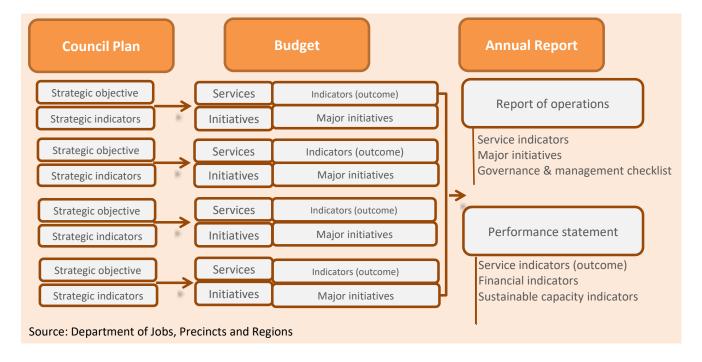

#### 2. Services and service performance indicators

This section provides a description of the services and initiatives to be funded in the Budget for the 2024/25 year and how these will contribute to achieving the strategic objectives outlined in the Council Plan. It also describes several initiatives and service performance outcome indicators for key areas of Council's operations. Council is required by legislation to identify major initiatives, initiatives and service performance outcome indicators in the Budget and report against them in their Annual Report to support transparency and accountability. The relationship between these accountability requirements in the Council Plan, the Budget and the Annual Report is shown below