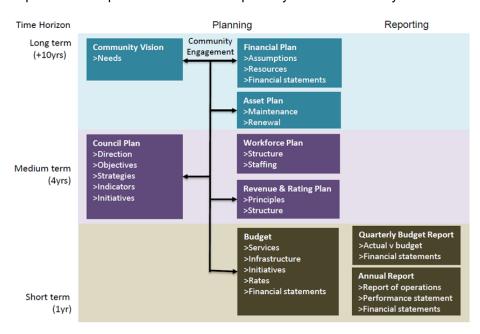

#### 1. Link to the Integrated Planning and Reporting Framework

This section describes how the Budget links to the achievement of the Community Vision and Council Plan within an overall integrated planning and reporting framework. This framework guides the Council in identifying community needs and aspirations over the long term (Community Vision and Financial Plan), medium term (Council Plan, Workforce Plan and Revenue and Rating Plan) and short term (Budget) then holding itself accountable (Annual Report).

#### 1.1 Legislative planning and accountability framework

The Budget is a rolling four-year plan that outlines the financial and non-financial resources that Council requires to achieve the strategic objectives described in the Council Plan. The diagram below depicts the integrated planning and reporting framework that applies to local government in Victoria. At each stage of the integrated planning and reporting framework there are opportunities for community and stakeholder input. This is important to ensure transparency and accountability to both residents and ratepayers.

Source: Mark Davies (Financial Professional Solutions)

The timing of each component of the integrated planning and reporting framework is critical to the successful achievement of the planned outcomes.