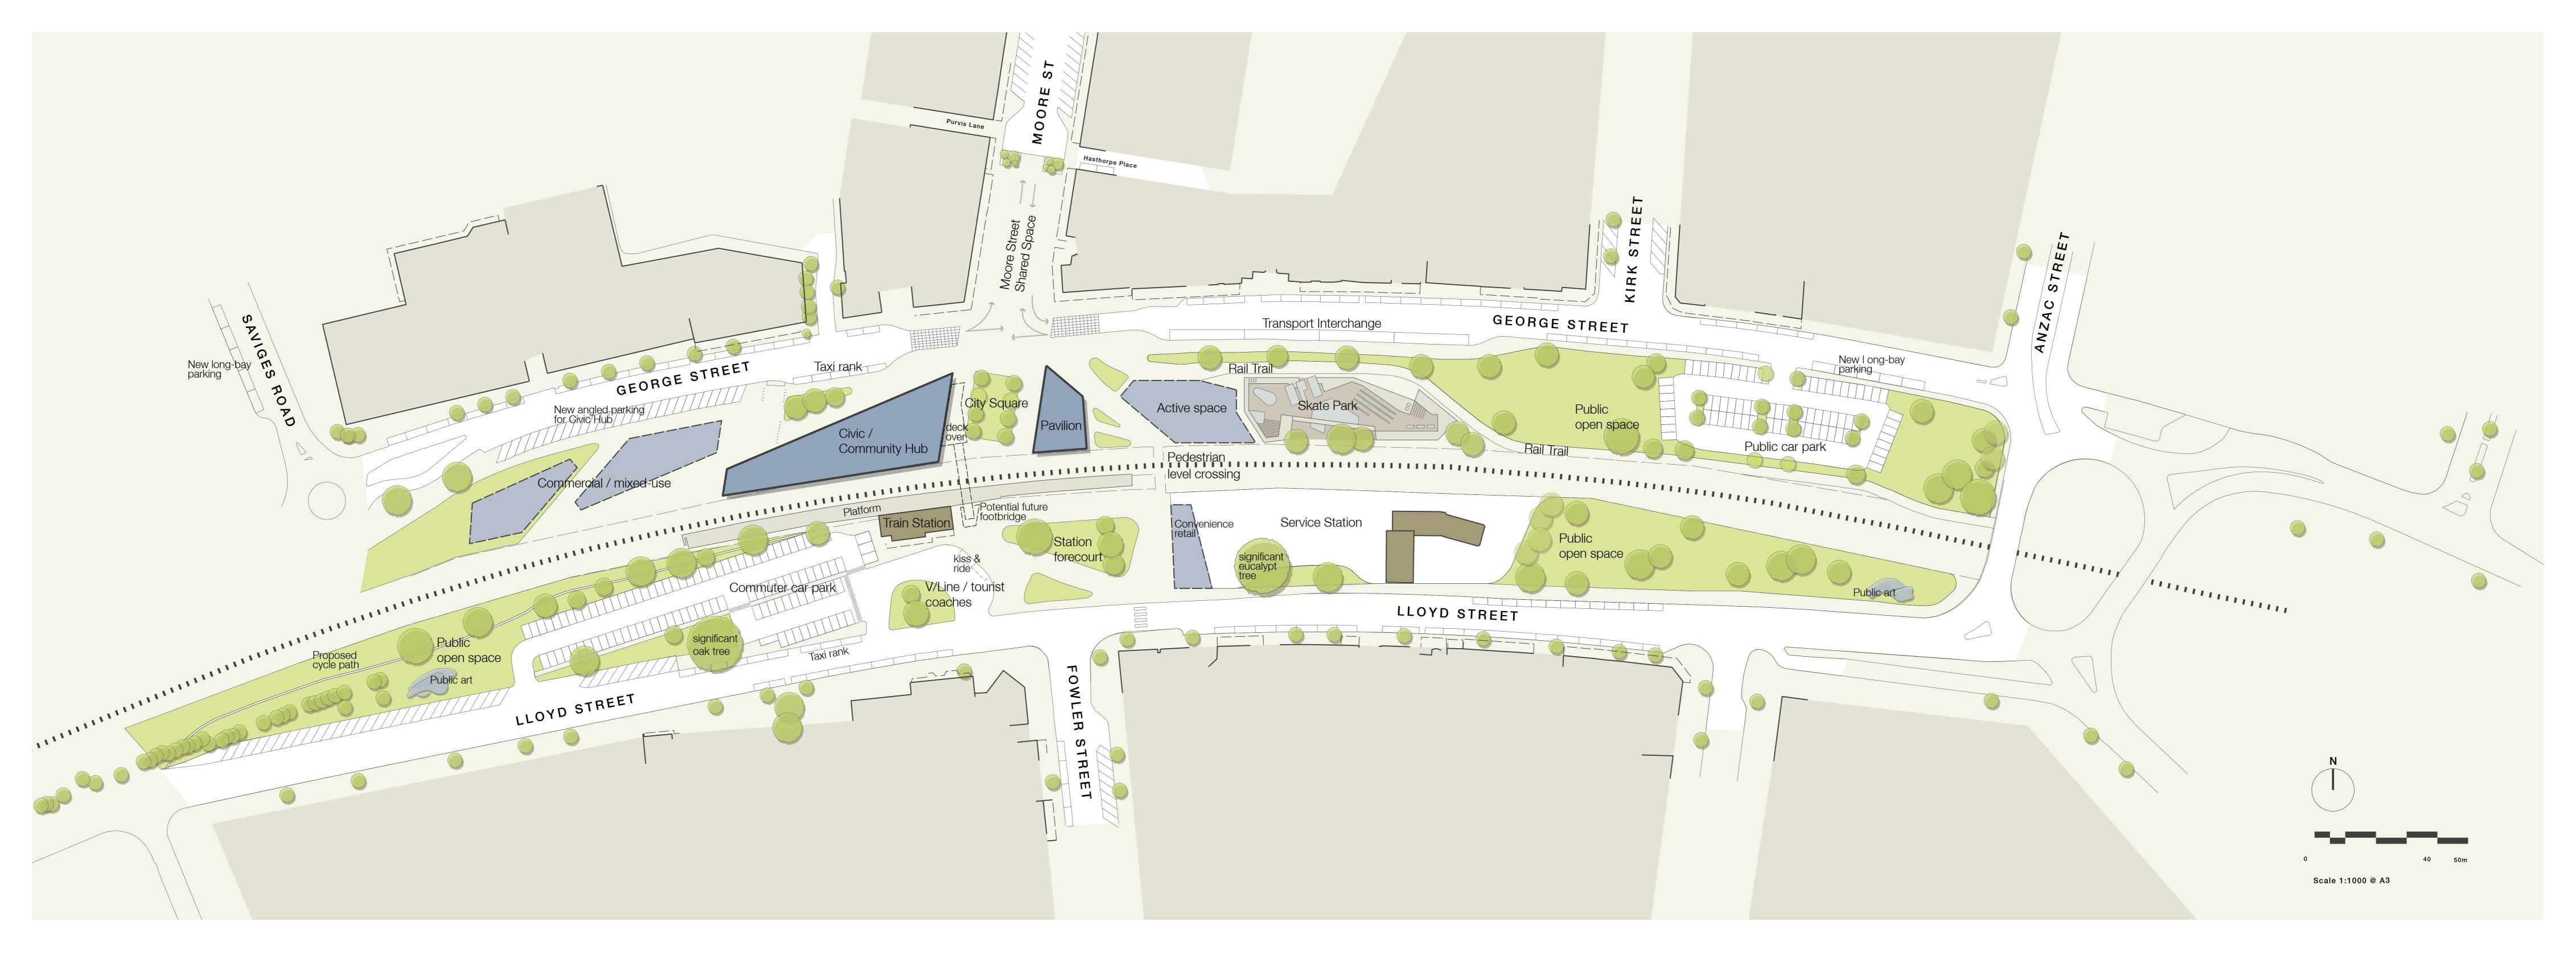

## **Moe Rail Precinct** Revitalisation Project: Master Plan

The Moe Activity Centre Plan has been identified by Latrobe City Council and the State Government as a regional project of strategic significance with the potential to reinvigorate the Moe town centre, establishing it as a vibrant, dynamic and welcoming centre through implementation of the projects contained within the plan. A Master Plan for the Moe Rail Precinct Revitalisation Project has now been developed using the information obtained from the extensive community consultation that was undertaken during May 2009 and October 2009.