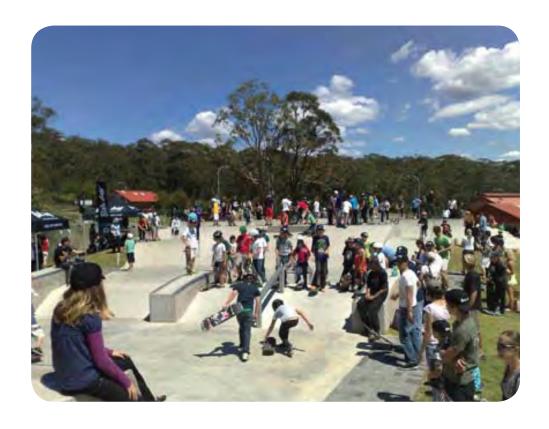

#### Community Consultation Outcomes

- Skateboarding, BMX biking, and Scooters
- Varied features for different levels of skill
- Basketball, Soccer, Football, and Recreational Cycling
- Open Spaces for passive recreation
- Moonlight Cinema
- WiFi and music
- Safer transit options to the Youth Precinct
- 'Favourite Spaces' included Geelong Waterfront, Federation Square, Rampfest, Newborough BMX Track, Docklands

MOE RAIL PRECINCT REVITALISATION YOUTH PRECINCT

- Placing Moe's youth at the heart of the site
- Creating a vibrant and diverse space
- Providing numerous choices for all age groups
- Including more sports football and cricket
- Creating a safe and legible connection between spaces and activities
- Locating BBQ and Picnic facilities centrally to play options
- Increasing pedestrian and visual connection through the site

- Central elements encourage sharing of play areas
- Proposed frame structure incorporates music, lighting, and future information displays

- Bowl framed by seating to encourage participation of other users in the precinct
- Feature elements such as "whooptys" differentiate the precinct from surrounding skate parks
- Continuous timber edge provides a seating edge for large youth-focused events