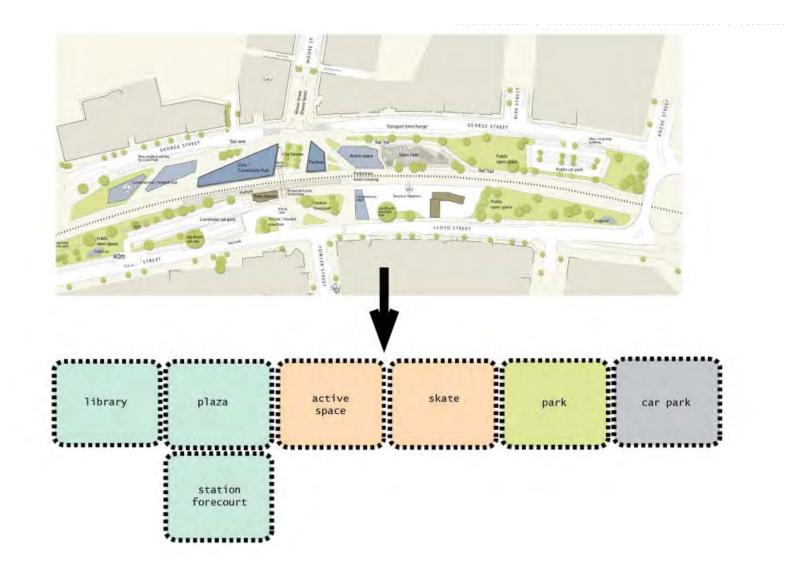

# MOE YOUTH PRECINCT

TCL + Oasis Skate Park Design Developed Design Presentation July 2012

Moe Rail Revitalisation Initial Response

- Integrating Space and Functions

Moe Rail Revitalisation Initial Response

- Overall Urban Design Principles

# Overall Urban Design Principles

- Linking Activities
- Creating a vibrant civic space