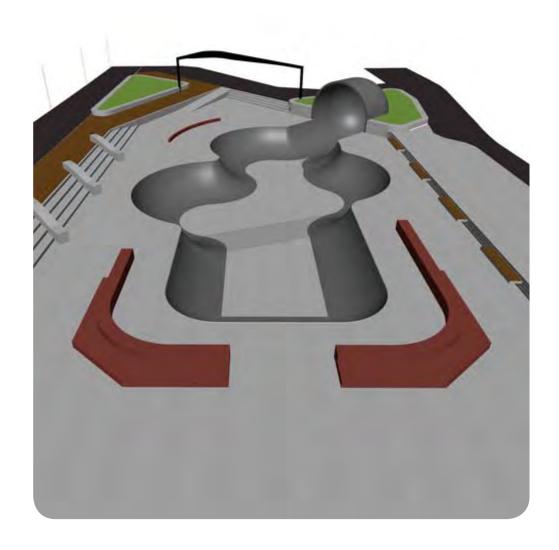

- Multi-functional skate/bike elements
- Material variation to increase legibility of elements

- Multi-functional skate/bike elements
- Material variation to increase legibility of elements
- Integration of LED lights to promote safety at night
- Clear sight lines maintained to the site context
- Lowered level to promote safe transition between Youth Precinct and surrounding activities

- Central elements encourage sharing of play areas
- Proposed frame structure incorporates music, lighting, and future information displays

- Bowl framed by seating to encourage participation of other users in the precinct
- Feature elements such as "whooptys" differentiate the precinct from surrounding skate parks
- Continuous timber edge provides a seating edge for large youth-focused events