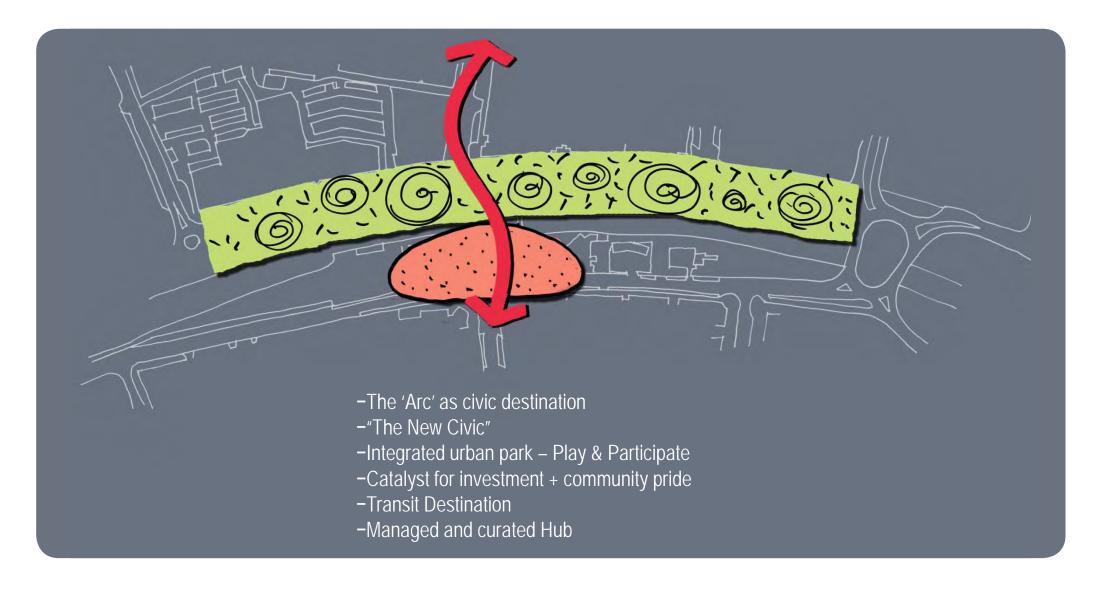

# Overall Urban Design Principles

- The Arc as a Civic Destination
- The 'New Civic'
- Integrated Urban Park: Learn, Play, Participate
- A Managed and Curated Hub
- A Catalyst for Investment + Community Pride
- A Transit Destination