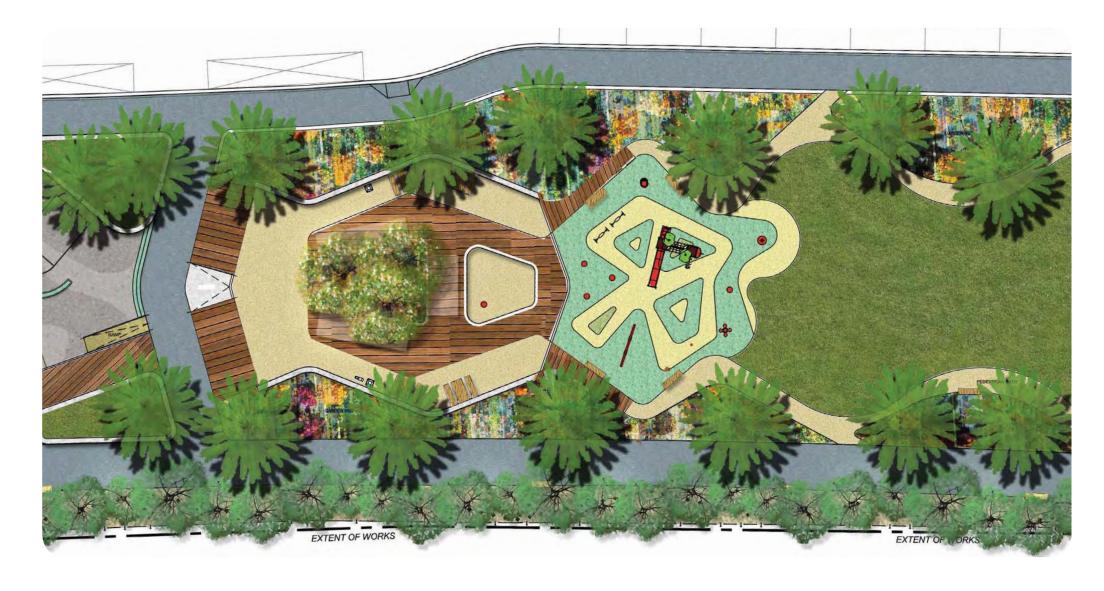

#### Play and Picnic Area

- Central BBQ and seating space
- Visual connections to the Youth Precinct and Children's play
- Play equipment for young children
- Tactile and warm material palette
- Transition to the 'Village Green'

Gravel
Park Pedestrian Path

Lawn Oval Area

'Rubaroc'
Recycled Rubber
Softfall Surface. UV
Stable colours to be
confirmed

P.C. Finish

Play Equipment &

Features

Youth Precinct & Play Palettes