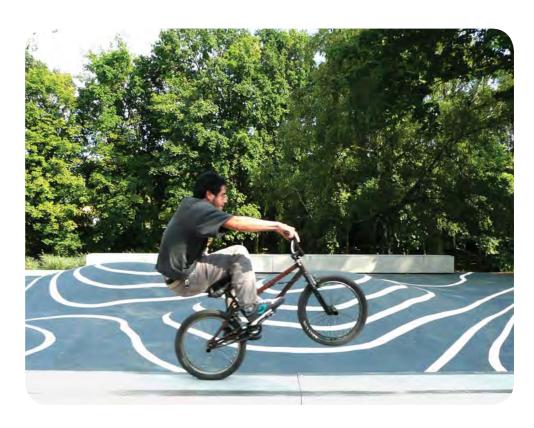

#### Community Consultation Outcomes

- Skateboarding, BMX biking, and Scooters
- Varied features for different levels of skill
- Basketball, Soccer, Football, and Recreational Cycling
- Open Spaces for passive recreation
- Moonlight Cinema
- WiFi and music
- Safer transit options to the Youth Precinct
- 'Favourite Spaces' included Geelong Waterfront, Federation Square, Rampfest, Newborough BMX Track, Docklands

- Multi-functional skate/bike elements
- Material variation to increase legibility of elements

- Multi-functional skate/bike elements
- Material variation to increase legibility of elements
- Integration of LED lights to promote safety at night
- Clear sight lines maintained to the site context
- Lowered level to promote safe transition between Youth Precinct and surrounding activities

- Central elements encourage sharing of play areas
- Proposed frame structure incorporates music, lighting, and future information displays

- Bowl framed by seating to encourage participation of other users in the precinct
- Feature elements such as "whooptys" differentiate the precinct from surrounding skate parks
- Continuous timber edge provides a seating edge for large youth-focused events