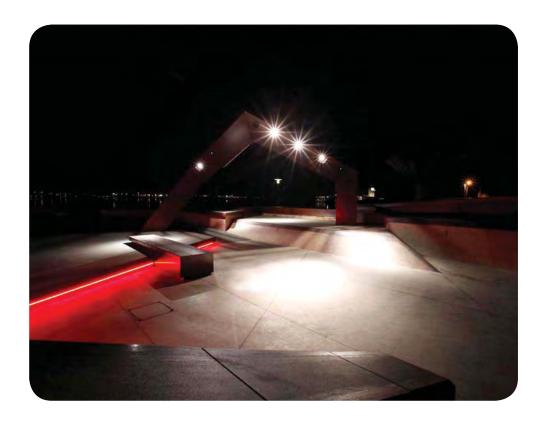

- Multi-functional skate/bike elements
- Material variation to increase legibility of elements

- Multi-functional skate/bike elements
- Material variation to increase legibility of elements
- Integration of LED lights to promote safety at night
- Clear sight lines maintained to the site context
- Lowered level to promote safe transition between Youth Precinct and surrounding activities

- Central elements encourage sharing of play areas
- Proposed frame structure incorporates music, lighting, and future information displays

- Bowl framed by seating to encourage participation of other users in the precinct
- Feature elements such as "whooptys" differentiate the precinct from surrounding skate parks
- Continuous timber edge provides a seating edge for large youth-focused events