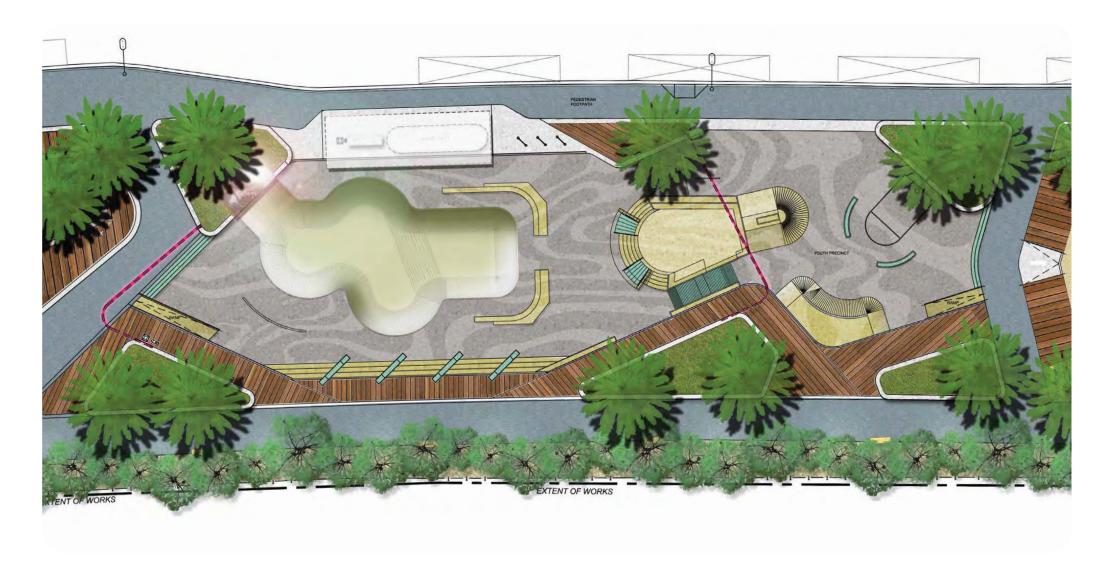

- Multi-functional skate/bike elements
- Material variation to increase legibility of elements

- Multi-functional skate/bike elements
- Material variation to increase legibility of elements
- Integration of LED lights to promote safety at night
- Clear sight lines maintained to the site context
- Lowered level to promote safe transition between Youth Precinct and surrounding activities

- Central elements encourage sharing of play areas
- Proposed frame structure incorporates music, lighting, and future information displays

- Bowl framed by seating to encourage participation of other users in the precinct
- Feature elements such as "whooptys" differentiate the precinct from surrounding skate parks
- Continuous timber edge provides a seating edge for large youth-focused events