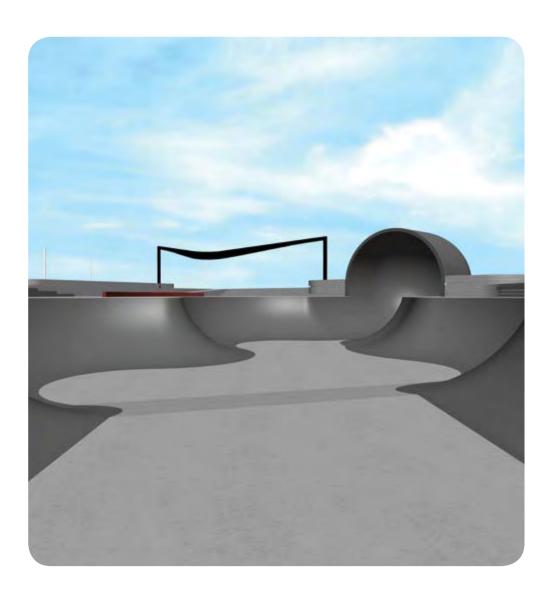

- Central elements encourage sharing of play areas
- Proposed frame structure incorporates music, lighting, and future information displays

- Bowl framed by seating to encourage participation of other users in the precinct
- Feature elements such as "whooptys" differentiate the precinct from surrounding skate parks
- Continuous timber edge provides a seating edge for large youth-focused events