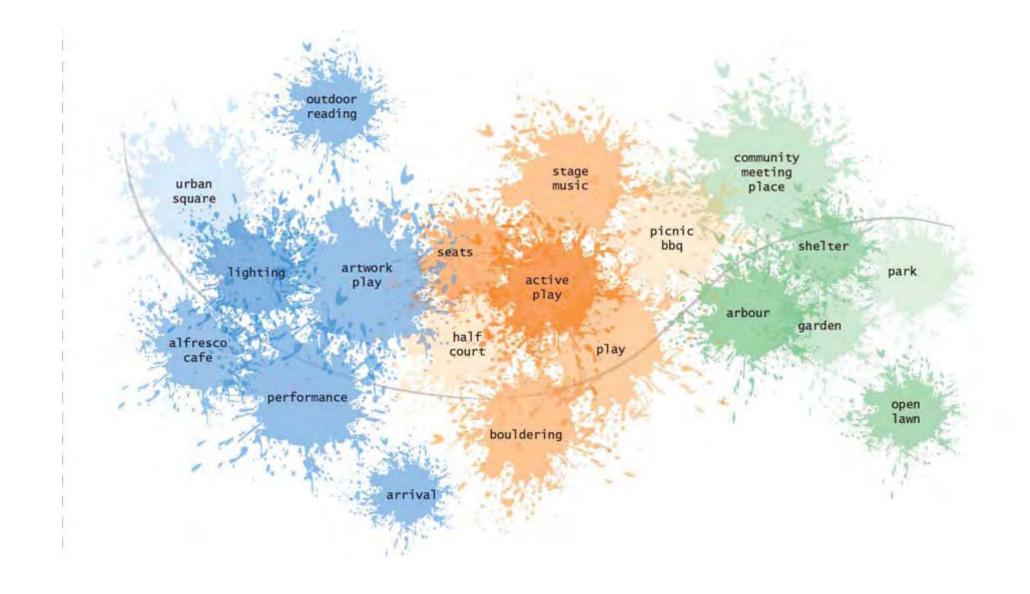

#### Community Consultation Outcomes

- Skateboarding, BMX biking, and Scooters
- Varied features for different levels of skill
- Basketball, Soccer, Football, and Recreational Cycling
- Open Spaces for passive recreation
- Moonlight Cinema
- WiFi and music
- Safer transit options to the Youth Precinct
- 'Favourite Spaces' included Geelong Waterfront, Federation Square, Rampfest, Newborough BMX Track, Docklands

MOE RAIL PRECINCT REVITALISATION YOUTH PRECINCT

- Placing Moe's youth at the heart of the site
- Creating a vibrant and diverse space
- Providing numerous choices for all age groups
- Including more sports football and cricket
- Creating a safe and legible connection between spaces and activities
- Locating BBQ and Picnic facilities centrally to play options
- Increasing pedestrian and visual connection through the site