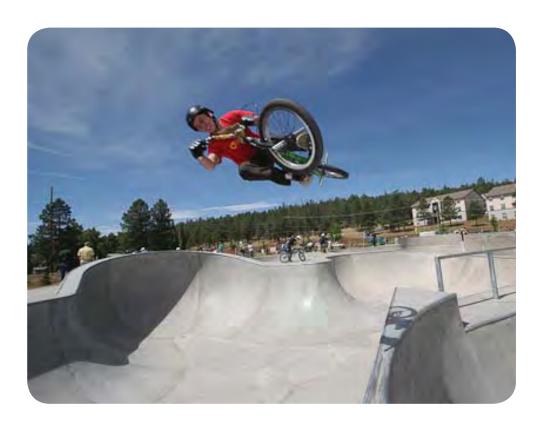

#### Community Consultation Outcomes

- Skateboarding, BMX biking, and Scooters
- Varied features for different levels of skill
- Basketball, Soccer, Football, and Recreational Cycling
- Open Spaces for passive recreation
- Moonlight Cinema
- WiFi and music
- Safer transit options to the Youth Precinct
- 'Favourite Spaces' included Geelong Waterfront, Federation Square, Rampfest, Newborough BMX Track, Docklands

MOE RAIL PRECINCT REVITALISATION YOUTH PRECINCT

- Placing Moe's youth at the heart of the site
- Creating a vibrant and diverse space
- Providing numerous choices for all age groups
- Including more sports football and cricket
- Creating a safe and legible connection between spaces and activities
- Locating BBQ and Picnic facilities centrally to play options
- Increasing pedestrian and visual connection through the site

- Central elements encourage sharing of play areas
- Proposed frame structure incorporates music, lighting, and future information displays

- Bowl framed by seating to encourage participation of other users in the precinct
- Feature elements such as "whooptys" differentiate the precinct from surrounding skate parks
- Continuous timber edge provides a seating edge for large youth-focused events