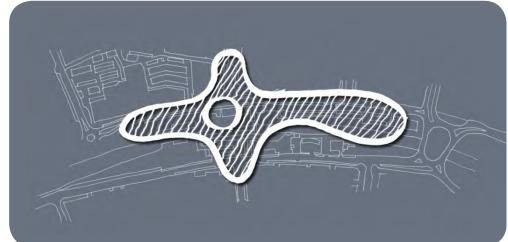

MOE RAIL PRECINCT REVITALISATION YOUTH PRECINCT

- Placing Moe's youth at the heart of the site
- Creating a vibrant and diverse space
- Providing numerous choices for all age groups
- Including more sports football and cricket
- Creating a safe and legible connection between spaces and activities
- Locating BBQ and Picnic facilities centrally to play options
- Increasing pedestrian and visual connection through the site

- Multi-functional skate/bike elements
- Material variation to increase legibility of elements

- Multi-functional skate/bike elements
- Material variation to increase legibility of elements
- Integration of LED lights to promote safety at night
- Clear sight lines maintained to the site context
- Lowered level to promote safe transition between Youth Precinct and surrounding activities

- Central elements encourage sharing of play areas
- Proposed frame structure incorporates music, lighting, and future information displays

- Bowl framed by seating to encourage participation of other users in the precinct
- Feature elements such as "whooptys" differentiate the precinct from surrounding skate parks
- Continuous timber edge provides a seating edge for large youth-focused events