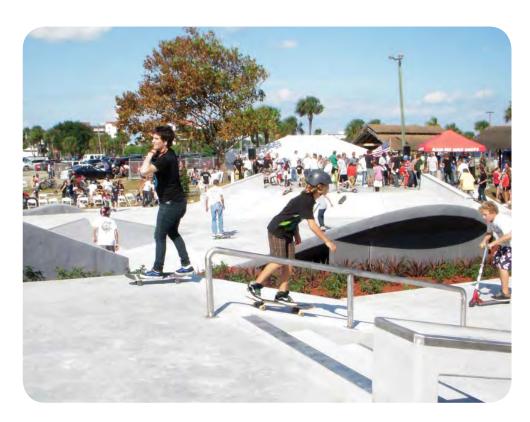

#### Community Consultation Outcomes

- Skateboarding, BMX biking, and Scooters
- Varied features for different levels of skill
- Basketball, Soccer, Football, and Recreational Cycling
- Open Spaces for passive recreation
- Moonlight Cinema
- WiFi and music
- Safer transit options to the Youth Precinct
- 'Favourite Spaces' included Geelong Waterfront, Federation Square, Rampfest, Newborough BMX Track, Docklands

MOE RAIL PRECINCT REVITALISATION YOUTH PRECINCT

- Placing Moe's youth at the heart of the site
- Creating a vibrant and diverse space
- Providing numerous choices for all age groups
- Including more sports football and cricket
- Creating a safe and legible connection between spaces and activities
- Locating BBQ and Picnic facilities centrally to play options
- Increasing pedestrian and visual connection through the site

- Central elements encourage sharing of play areas
- Proposed frame structure incorporates music, lighting, and future information displays

- Bowl framed by seating to encourage participation of other users in the precinct
- Feature elements such as "whooptys" differentiate the precinct from surrounding skate parks
- Continuous timber edge provides a seating edge for large youth-focused events