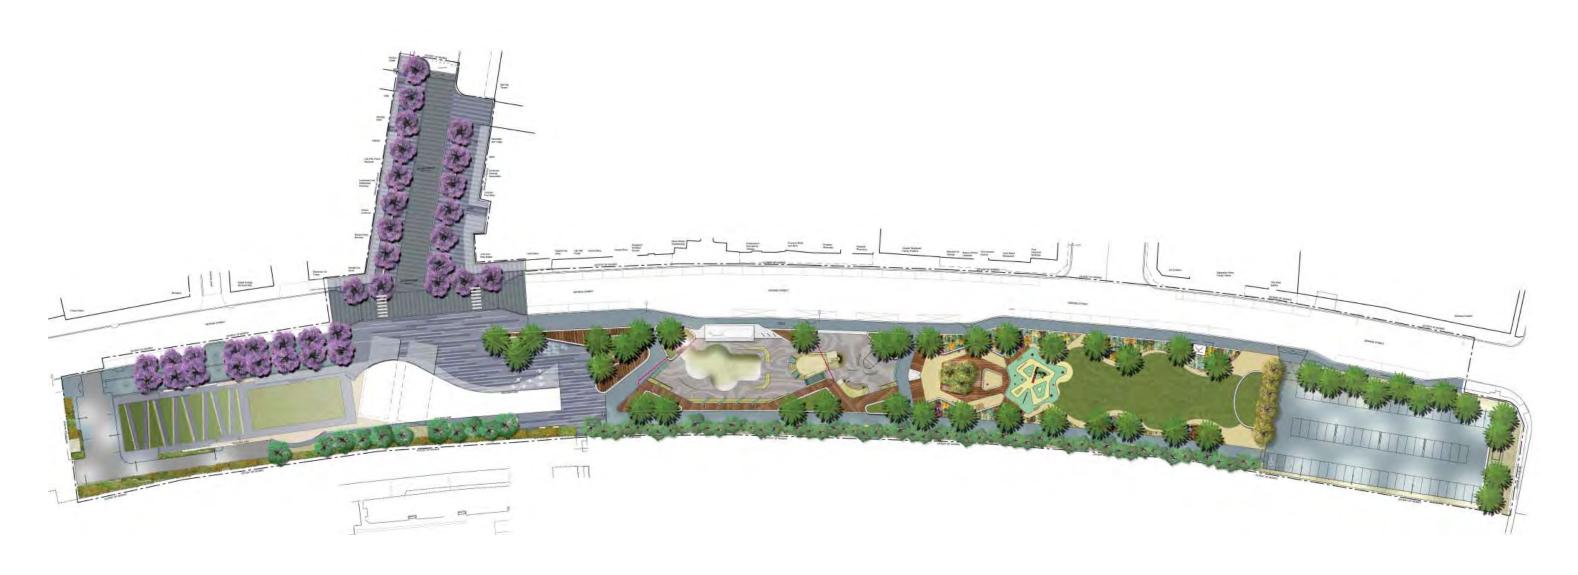

# Concept Design Overview:

- Multi- levelled space
- Multi- function space
- Extended functional hours
- Inclusive design for different activities

Play

MOE RAIL PRECINCT REVITALISATION YOUTH PRECINCT

Play

MOE RAIL PRECINCT REVITALISATION YOUTH PRECINCT

#### Community Consultation Outcomes

- Skateboarding, BMX biking, and Scooters
- Varied features for different levels of skill
- Basketball, Soccer, Football, and Recreational Cycling
- Open Spaces for passive recreation
- Moonlight Cinema
- WiFi and music
- Safer transit options to the Youth Precinct
- 'Favourite Spaces' included Geelong Waterfront, Federation Square, Rampfest, Newborough BMX Track, Docklands

MOE RAIL PRECINCT REVITALISATION YOUTH PRECINCT

- Placing Moe's youth at the heart of the site
- Creating a vibrant and diverse space
- Providing numerous choices for all age groups
- Including more sports football and cricket
- Creating a safe and legible connection between spaces and activities
- Locating BBQ and Picnic facilities centrally to play options
- Increasing pedestrian and visual connection through the site

- Multi-functional skate/bike elements
- Material variation to increase legibility of elements

- Multi-functional skate/bike elements
- Material variation to increase legibility of elements
- Integration of LED lights to promote safety at night
- Clear sight lines maintained to the site context
- Lowered level to promote safe transition between Youth Precinct and surrounding activities

- Central elements encourage sharing of play areas
- Proposed frame structure incorporates music, lighting, and future information displays

- Bowl framed by seating to encourage participation of other users in the precinct
- Feature elements such as "whooptys" differentiate the precinct from surrounding skate parks
- Continuous timber edge provides a seating edge for large youth-focused events

#### Play and Picnic Area

- Central BBQ and seating space
- Visual connections to the Youth Precinct and Children's play
- Play equipment for young children
- Tactile and warm material palette
- Transition to the 'Village Green'