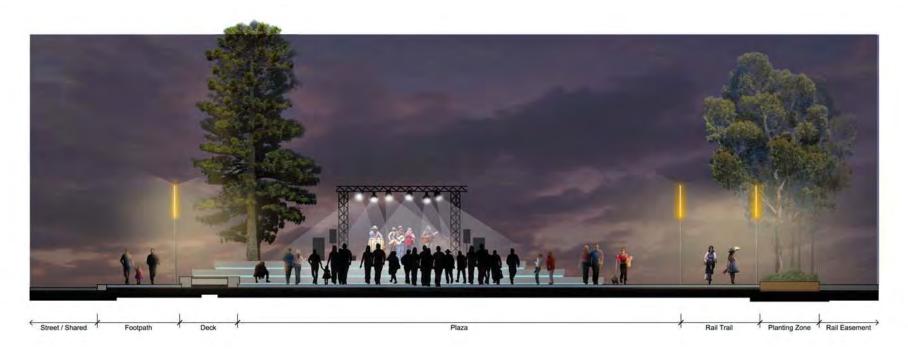

- Central elements encourage sharing of play areas
- Proposed frame structure incorporates music, lighting, and future information displays

- Bowl framed by seating to encourage participation of other users in the precinct
- Feature elements such as "whooptys" differentiate the precinct from surrounding skate parks
- Continuous timber edge provides a seating edge for large youth-focused events