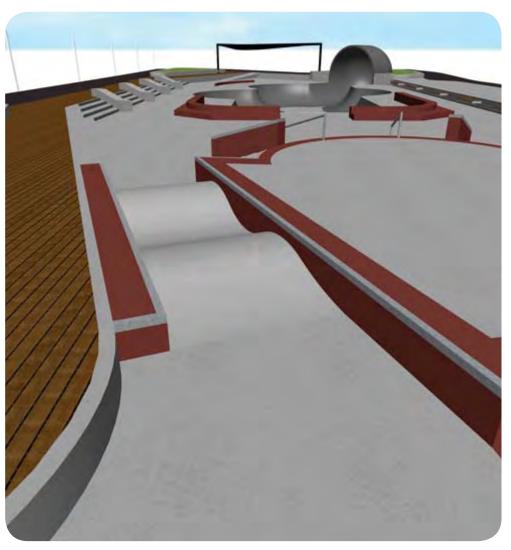

- Multi-functional skate/bike elements
- Material variation to increase legibility of elements

- Multi-functional skate/bike elements
- Material variation to increase legibility of elements
- Integration of LED lights to promote safety at night
- Clear sight lines maintained to the site context
- Lowered level to promote safe transition between Youth Precinct and surrounding activities

- Central elements encourage sharing of play areas
- Proposed frame structure incorporates music, lighting, and future information displays

- Bowl framed by seating to encourage participation of other users in the precinct
- Feature elements such as "whooptys" differentiate the precinct from surrounding skate parks
- Continuous timber edge provides a seating edge for large youth-focused events