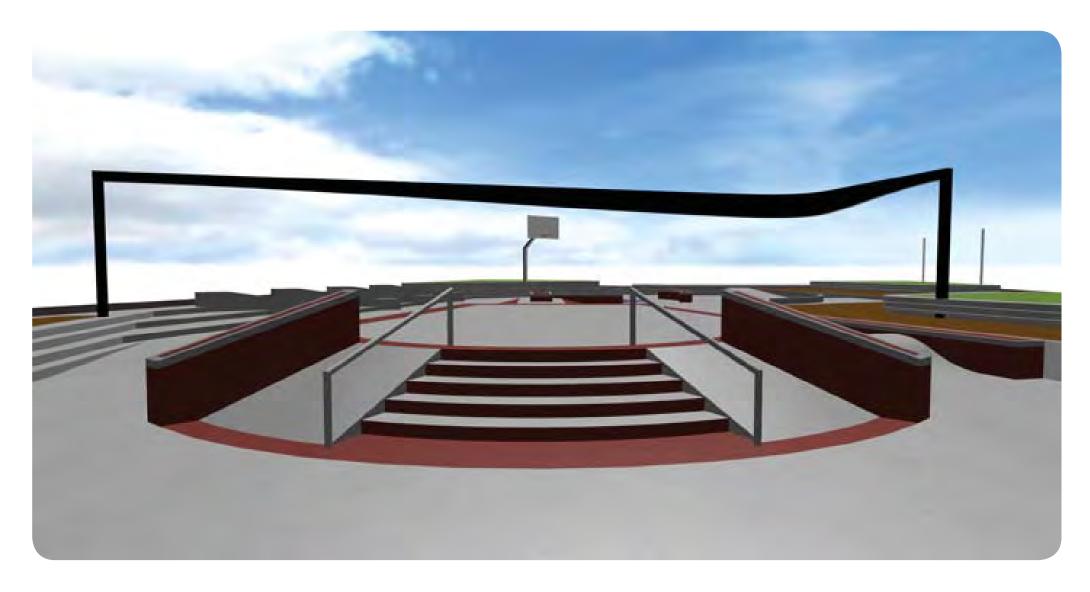

- Central elements encourage sharing of play areas
- Proposed frame structure incorporates music, lighting, and future information displays

- Bowl framed by seating to encourage participation of other users in the precinct
- Feature elements such as "whooptys" differentiate the precinct from surrounding skate parks
- Continuous timber edge provides a seating edge for large youth-focused events