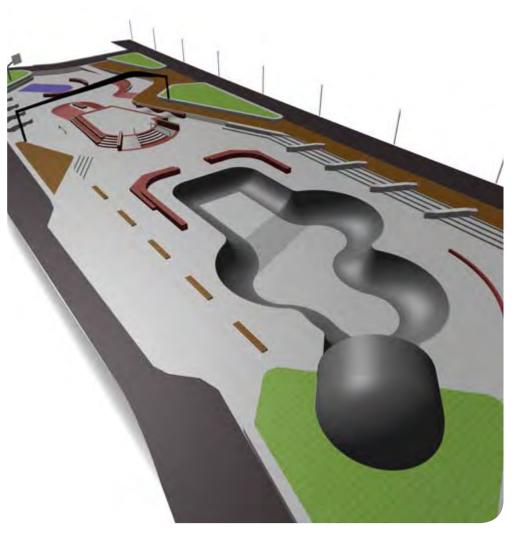

MOE RAIL PRECINCT REVITALISATION YOUTH PRECINCT

- Placing Moe's youth at the heart of the site
- Creating a vibrant and diverse space
- Providing numerous choices for all age groups
- Including more sports football and cricket
- Creating a safe and legible connection between spaces and activities
- Locating BBQ and Picnic facilities centrally to play options
- Increasing pedestrian and visual connection through the site

- Multi-functional skate/bike elements
- Material variation to increase legibility of elements

- Multi-functional skate/bike elements
- Material variation to increase legibility of elements
- Integration of LED lights to promote safety at night
- Clear sight lines maintained to the site context
- Lowered level to promote safe transition between Youth Precinct and surrounding activities

- Central elements encourage sharing of play areas
- Proposed frame structure incorporates music, lighting, and future information displays

- Bowl framed by seating to encourage participation of other users in the precinct
- Feature elements such as "whooptys" differentiate the precinct from surrounding skate parks
- Continuous timber edge provides a seating edge for large youth-focused events