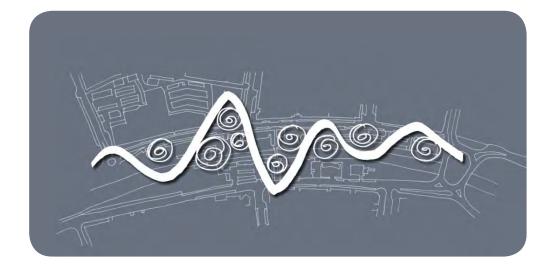

MOE RAIL PRECINCT REVITALISATION YOUTH PRECINCT

- Placing Moe's youth at the heart of the site
- Creating a vibrant and diverse space
- Providing numerous choices for all age groups
- Including more sports football and cricket
- Creating a safe and legible connection between spaces and activities
- Locating BBQ and Picnic facilities centrally to play options
- Increasing pedestrian and visual connection through the site

- Multi-functional skate/bike elements
- Material variation to increase legibility of elements

- Multi-functional skate/bike elements
- Material variation to increase legibility of elements
- Integration of LED lights to promote safety at night
- Clear sight lines maintained to the site context
- Lowered level to promote safe transition between Youth Precinct and surrounding activities

- Central elements encourage sharing of play areas
- Proposed frame structure incorporates music, lighting, and future information displays

- Bowl framed by seating to encourage participation of other users in the precinct
- Feature elements such as "whooptys" differentiate the precinct from surrounding skate parks
- Continuous timber edge provides a seating edge for large youth-focused events