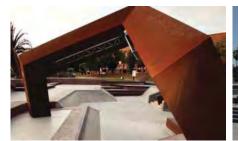

- Central elements encourage sharing of play areas
- Proposed frame structure incorporates music, lighting, and future information displays

- Bowl framed by seating to encourage participation of other users in the precinct
- Feature elements such as "whooptys" differentiate the precinct from surrounding skate parks
- Continuous timber edge provides a seating edge for large youth-focused events