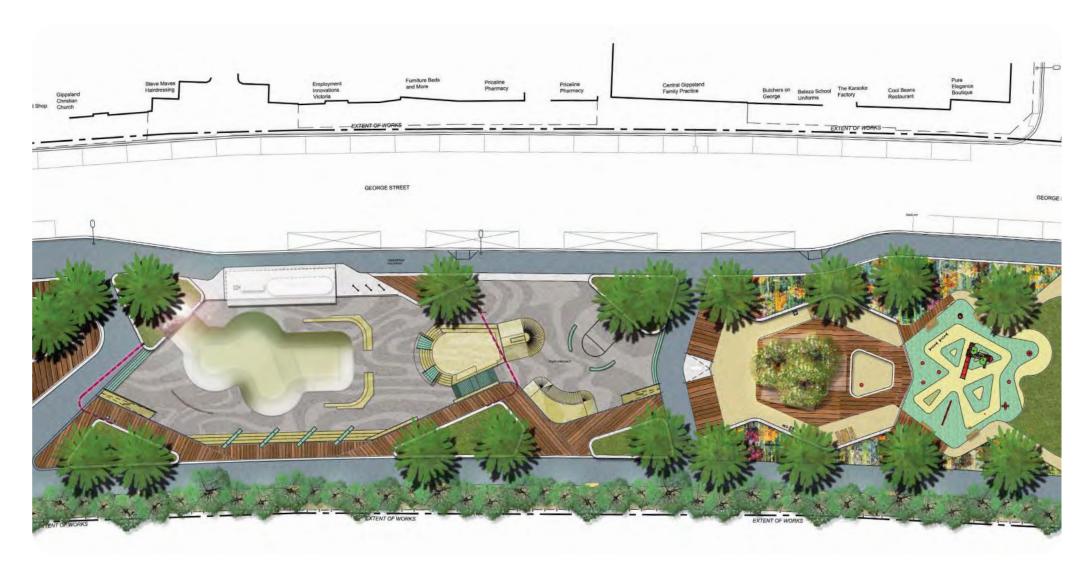

- Multi-functional skate/bike elements
- Material variation to increase legibility of elements

- Multi-functional skate/bike elements
- Material variation to increase legibility of elements
- Integration of LED lights to promote safety at night
- Clear sight lines maintained to the site context
- Lowered level to promote safe transition between Youth Precinct and surrounding activities

- Central elements encourage sharing of play areas
- Proposed frame structure incorporates music, lighting, and future information displays

- Bowl framed by seating to encourage participation of other users in the precinct
- Feature elements such as "whooptys" differentiate the precinct from surrounding skate parks
- Continuous timber edge provides a seating edge for large youth-focused events