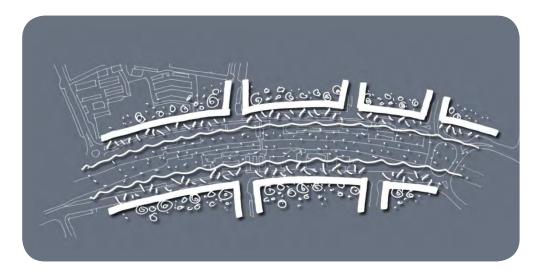

MOE RAIL PRECINCT REVITALISATION YOUTH PRECINCT

- Placing Moe's youth at the heart of the site
- Creating a vibrant and diverse space
- Providing numerous choices for all age groups
- Including more sports football and cricket
- Creating a safe and legible connection between spaces and activities
- Locating BBQ and Picnic facilities centrally to play options
- Increasing pedestrian and visual connection through the site

- Multi-functional skate/bike elements
- Material variation to increase legibility of elements

- Multi-functional skate/bike elements
- Material variation to increase legibility of elements
- Integration of LED lights to promote safety at night
- Clear sight lines maintained to the site context
- Lowered level to promote safe transition between Youth Precinct and surrounding activities

- Central elements encourage sharing of play areas
- Proposed frame structure incorporates music, lighting, and future information displays

- Bowl framed by seating to encourage participation of other users in the precinct
- Feature elements such as "whooptys" differentiate the precinct from surrounding skate parks
- Continuous timber edge provides a seating edge for large youth-focused events